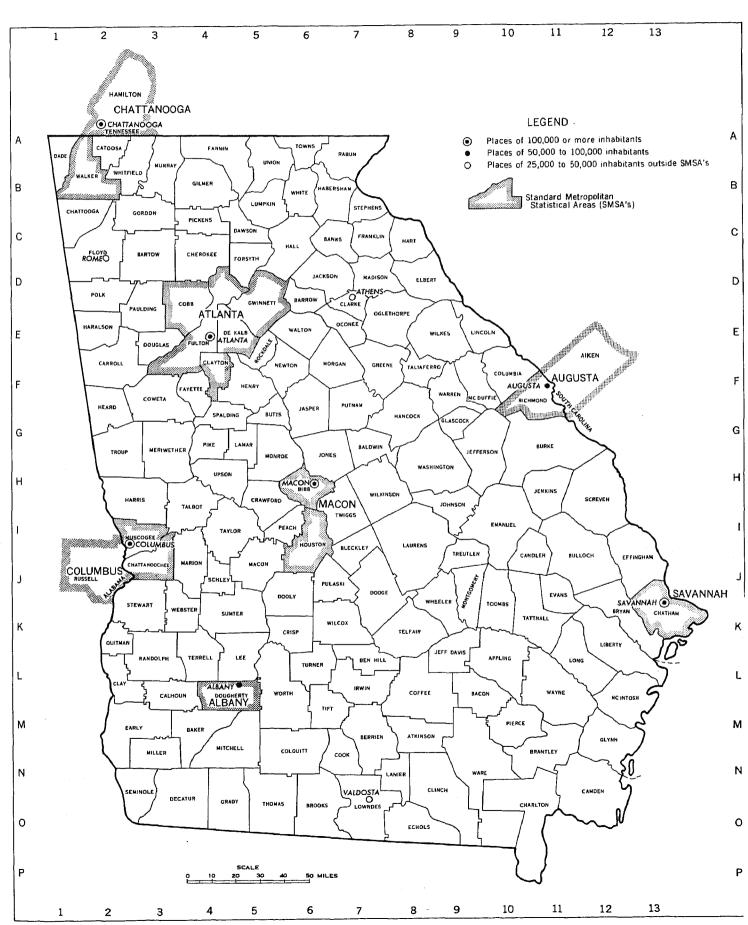

acteristics for Places of 2,500 to 10,000 Inhabitants: 1970                                                                                                                         | 59   | A-3  | Computer Allocation Rates for Nonresponse or Inconsistency for Counties: 1970                                                     | 89   |
|           |                                                                                                                                                                                                                              |      |      |                                                                                                                                   |      |

# Counties, Standard Metropolitan Statistical Areas, and Selected Places



## Housing Units: 1940 to 1970



## **Occupied Housing Units: 1970**





# **CONTRACT RENT: Percent Distribution RENTER OCCUPIED**



# PLUMBING FACILITIES AND PERSONS PER ROOM: Percent







#### TOTAL



#### OWNER



#### RENTER



#### **NEGRO**



# Vacant Housing Units: 1970 and 1960

VACANCY RATES 

HOMEOWNER VACANCY RATE

— RENTAL VACANCY RATE

#### Inside SMSA's



#### Outside SMSA's



47.7%

#### CORRECTION NOTE

The official 1970 population and housing unit counts for Georgia are 4,589,575 and 1,470,557, respectively, as shown in the tables of this report. Listed below are corrections for places of 1,000 or more inhabitants and for counties resulting from errors found after the tabulations were completed. The tables have not been revised to reflect these corrections.

|