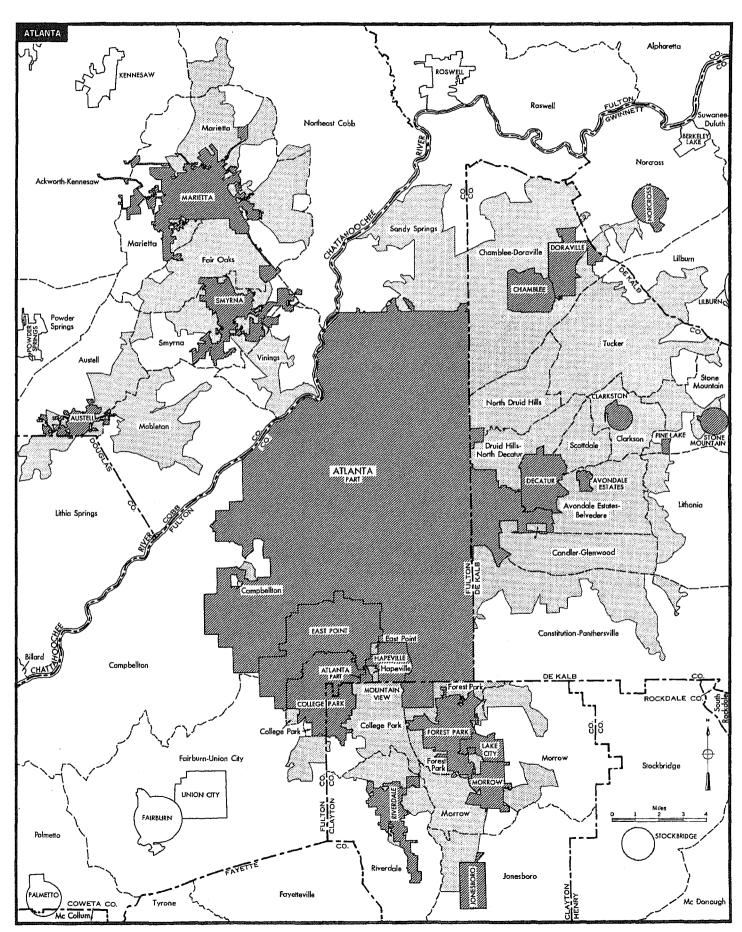

3.8 | 6 741<br>10 390<br>1 789<br>5 010<br>5 273<br>641<br>1 385<br>2 345<br>16 611<br>2 147<br>3 195<br>2 702<br>4 224 | 1.4<br>2.2<br>2.9<br>3.0<br>2.6<br>2.7<br>1.9<br>2.2<br>1.4<br>4.7<br>2.1<br>2.1<br>2.3 | 3.2<br>3.0<br>4.7<br>2.6<br>2.4<br>9.0<br>4.4<br>2.5<br>1.8<br>4.3<br>3.4<br>3.0<br>2.6 | 6.4<br>12.0<br>12.6<br>6.7<br>7.4<br>5.7<br>10.0<br>11.7<br>6.0<br>11.0<br>6.1<br>7.9<br>26.7 | 392<br>710<br>174<br>471<br>656<br>54<br>108<br>256<br>590<br>338<br>294<br>269<br>540 | 1.3<br>1.1<br>4.0<br>2.0<br>1.9<br>                                   |

\*Limited to one-family homes on less than 10 acres and no business on property. \*\*Excludes one-family homes on 10 acres or more and all "no cash rent" units.

Urbanized Areas (For Chattanooga, Tenn.-Ga. U.A. Map, See HC(1)-A Tennessee)



#### **Urbanized Areas**