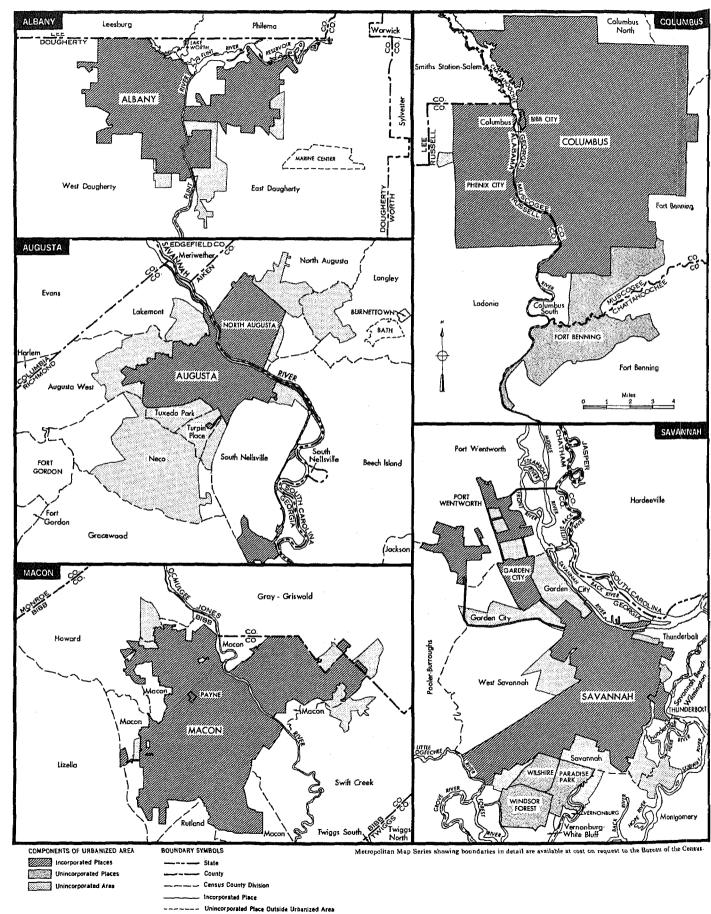

89<br>5 010<br>5 273<br>641<br>1 385<br>2 345<br>16 611<br>2 147<br>3 195<br>2 702<br>4 224 | 1.4<br>2.2<br>2.9<br>3.0<br>2.6<br>2.7<br>1.9<br>2.2<br>1.4<br>4.7<br>2.1<br>2.1<br>2.3 | 3.2<br>3.0<br>4.7<br>2.6<br>2.4<br>9.0<br>4.4<br>2.5<br>1.8<br>4.3<br>3.4<br>3.0<br>2.6 | 6.4<br>12.0<br>12.6<br>6.7<br>7.4<br>5.7<br>10.0<br>11.7<br>6.0<br>11.0<br>6.1<br>7.9<br>26.7 | 392<br>710<br>174<br>471<br>656<br>54<br>108<br>256<br>590<br>338<br>294<br>269<br>540 | 1.3<br>1.1<br>4.0<br>2.0<br>1.9<br>                                   |

\*Limited to one-family homes on less than 10 acres and no business on property. \*\*Excludes one-family homes on 10 acres or more and all "no cash rent" units.

Urbanized Areas (For Chattanooga, Tenn.-Ga. U.A. Map, See HC(1)-A Tennessee)



#### **Urbanized Areas**