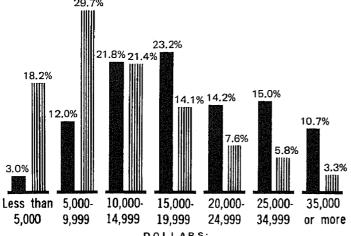

| 59   | A-3  | Computer Allocation Rates for Nonresponse or Inconsistency for Counties: 1970                                                     | 89   |
|           |                                                                                                                                                                                                                              |      |      |                                                                                                                                   |      |

# Counties, Standard Metropolitan Statistical Areas, and Selected Places



## Housing Units: 1940 to 1970



## **Occupied Housing Units: 1970**





# **CONTRACT RENT: Percent Distribution RENTER OCCUPIED**



# PLUMBING FACILITIES AND PERSONS PER ROOM: Percent







#### TOTAL



#### OWNER



#### RENTER



#### **NEGRO**



# Vacant Housing Units: 1970 and 1960

VACANCY RATES 

HOMEOWNER VACANCY RATE

— RENTAL VACANCY RATE

#### Inside SMSA's



#### Outside SMSA's



47.7%

#### CORRECTION NOTE

The official 1970 population and housing unit counts for Georgia are 4,589,575 and 1,470,557, respectively, as shown in the tables of this report. Listed below are corrections for places of 1,000 or more inhabitants and for counties resulting from errors found after the tabulations were completed. The tables have not been revised to reflect these corrections.

|                    | 1970 pop    | ulation   | 1970 hou    | sing units |
|-