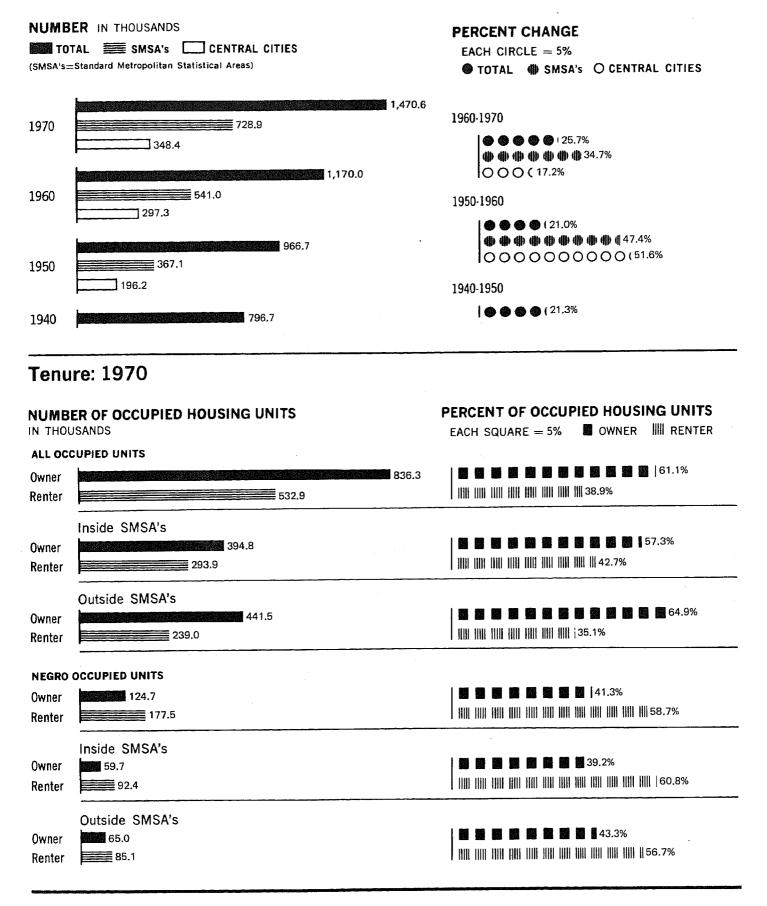

10,000 Inhabitants: 1970                                                                                                                         | 59   | A-3  | Computer Allocation Rates for Nonresponse or Inconsistency for Counties: 1970                                                     | 89   |
|           |                                                                                                                                                                                                                              |      |      |                                                                                                                                   |      |

# Counties, Standard Metropolitan Statistical Areas, and Selected Places



## Housing Units: 1940 to 1970



## **Occupied Housing Units: 1970**





# **CONTRACT RENT: Percent Distribution RENTER OCCUPIED**



# PLUMBING FACILITIES AND PERSONS PER ROOM: Percent







#### TOTAL



#### OWNER



#### RENTER



#### **NEGRO**



# Vacant Housing Units: 1970 and 1960

VACANCY RATES 

HOMEOWNER VACANCY RATE

— RENTAL VACANCY RATE

#### Inside SMSA's



#### Outside SMSA's



47.7%

#### CORRECTION NOTE

The official 1970 population and housing unit counts for Georgia are 4,589,575 and 1,470,557, respectively, as shown in the tables of this report. Listed below are corrections for places of 1,000 or more inhabitants and for counties resulting from errors found after the tabulations were completed. The tables have not been revised to reflect these corrections.

|                    | 1970 pop    |