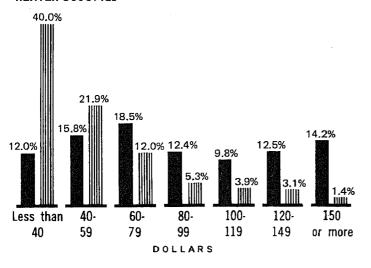

| 59   | A-3  | Computer Allocation Rates for Nonresponse or Inconsistency for Counties: 1970                                                     | 89   |
|           |                                                                                                                                                                                                                              |      |      |                                                                                                                                   |      |

# Counties, Standard Metropolitan Statistical Areas, and Selected Places



## Housing Units: 1940 to 1970



## **Occupied Housing Units: 1970**





# **CONTRACT RENT: Percent Distribution RENTER OCCUPIED**



# PLUMBING FACILITIES AND PERSONS PER ROOM: Percent







#### TOTAL



#### OWNER



#### RENTER



#### **NEGRO**



# Vacant Housing Units: 1970 and 1960

VACANCY RATES 

HOMEOWNER VACANCY RATE

— RENTAL VACANCY RATE

#### Inside SMSA's



#### Outside SMSA's



47.7%

#### CORRECTION NOTE

The official 1970 population and housing unit counts for Georgia are 4,589,575 and 1,470,557, respectively, as shown in the tables of this report. Listed below are corrections for places of 1,000 or more inhabitants and for counties resulting from errors found after the tabulations were completed. The tables have not been revised to reflect these corrections.

|                    | 1970 pop    | ulation   | 1970 hou    | sing units |
|--------------------|-------------|-----------|-------------|-