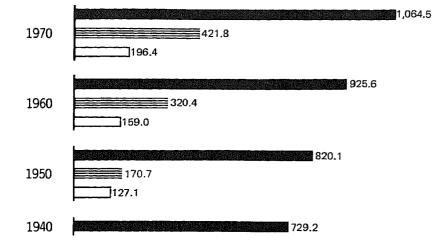

## Housing Units: 1940 to 1970

#### NUMBER IN THOUSANDS

TOTAL 🗮 SMSA'S 🛄 CENTRAL CITIES

(SMSA's=Standard Metropolitan Statistical Areas)

#### **PERCENT CHANGE**

EACH CIRCLE = 5% TOTAL  $\oplus$  SMSA's O CENTRAL CITIES

#### 1960-1970

15.0%
16
17.0%
18.0%
18.0%
18.0%
18.0%
18.0%
18.0%
18.0%
18.0%
18.0%
18.0%
18.0%
18.0%
18.0%
18.0%
18.0%
18.0%
18.0%
18.0%
18.0%
18.0%
18.0%
18.0%
18.0%
18.0%
18.0%
18.0%
18.0%
18.0%
18.0%
18.0%
18.0%
18.0%
18.0%
18.0%
18.0%
18.0%
18.0%
18.0%
18.0%
18.0%
18.0%
18.0%
18.0%
18.0%
18.0%
18.0%
18.0%
18.0%
18.0%
18.0%
18.0%
18.0%
18.0%
18.0%
18.0%
18.0%
18.0%
18.0%
18.0%
18.0%
18.0%
18.0%
18.0%
18.0%
18.0%
18.0%
18.0%
18.0%
18.0%
18.0%
18.0%
18.0%
18.0%
18.0%
18.0%
18.0%
18.0%
18.0%
18.0%
18.0%
18.0%
18.0%
18.0%
18.0%
18.0%
18.0%
18.0%
18.0%
18.0%
18.0%
18.0%
18.0%
18.0%
18.0%
18.0%
18.0%
18.0%
18.0%
18.0%
18.0%
18.0%
18.0%
18.0%
18.0%
18.0%
18.0%
18.0%
18.0%
18.0%
18.0%
18.0%
18.0%
18.0%
18.0%
18.0%
18.0%
18.0%
18.0%
18.0%
18.0%
18.0%
18.0%
18.0%
18.0%
18.0%
18.0%
18.0%
18.0%
18.0%
18.0%
18.0%
18.0%
18.0%
<lis

1950-1960

1940-1950

12.5%