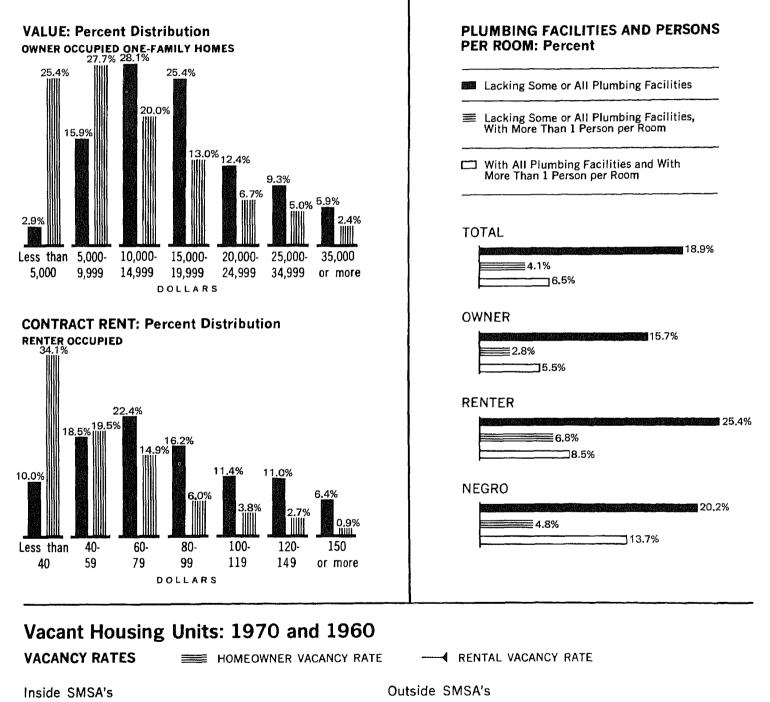

## **Occupied Housing Units: 1970**

| 1970 | <b>■</b> 1.1% | 1970 | 1.1% | <b>-4</b> 8.8% |
|------|---------------|------|------|----------------|
| 1960 | <b>1.6%</b>   | 1960 | 0.9% |                |