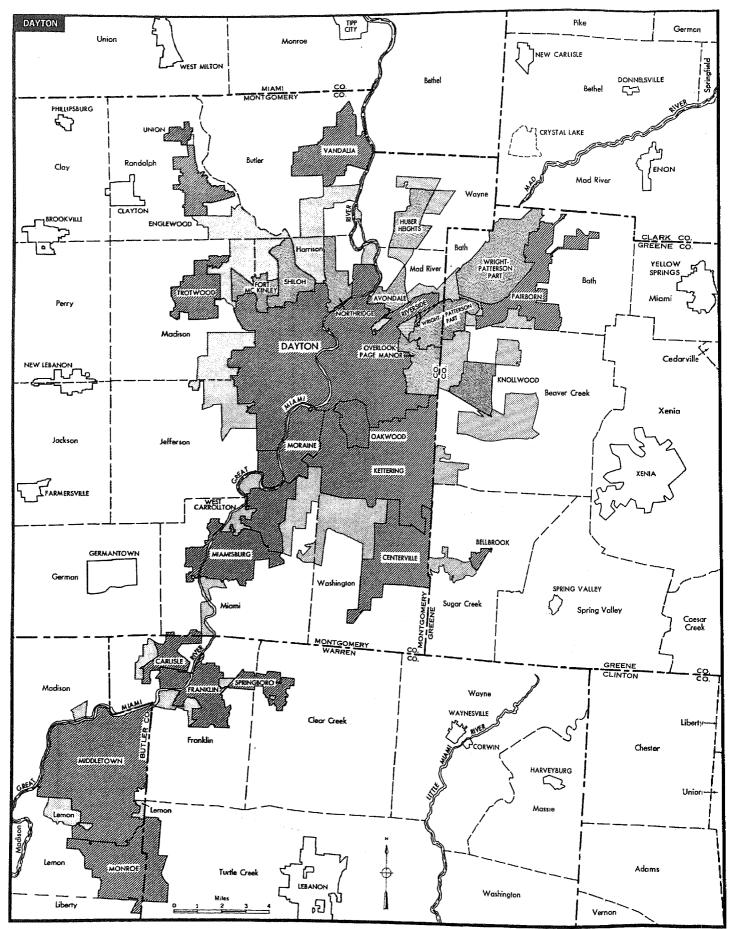

#### page

- The State—Counties, Standard Metropolitan Statistical Areas, and Selected Places 3
  - Urbanized Areas 165
  - Housing Units: 1940 to 1970 4
    - Tenure: 1970 4
- Characteristics of Occupied Housing Units: 1970 5
  - Vacant Housing Units: 1970 and 1960 5