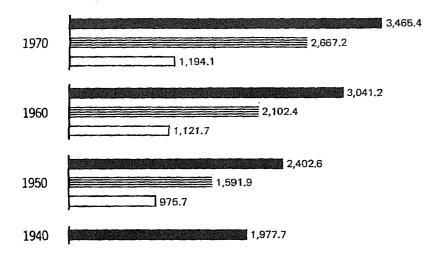

#### page

- The State—Counties, Standard Metropolitan Statistical Areas, and Selected Places 3
  - Urbanized Areas 165
  - Housing Units: 1940 to 1970 4
    - Tenure: 1970 4
- Characteristics of Occupied Housing Units: 1970 5
  - Vacant Housing Units: 1970 and 1960 5