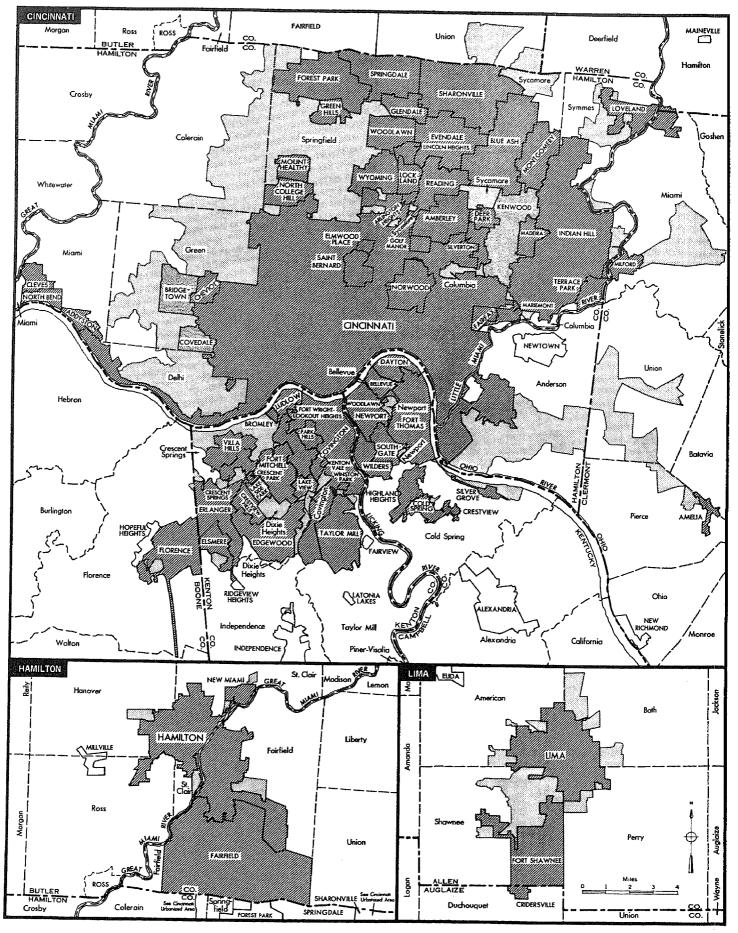

#### page

- The State—Counties, Standard Metropolitan Statistical Areas, and Selected Places 3
  - Urbanized Areas 165
  - Housing Units: 1940 to 1970 4
    - Tenure: 1970 4
- Characteristics of Occupied Housing Units: 1970 5
  - Vacant Housing Units: 1970 and 1960 5