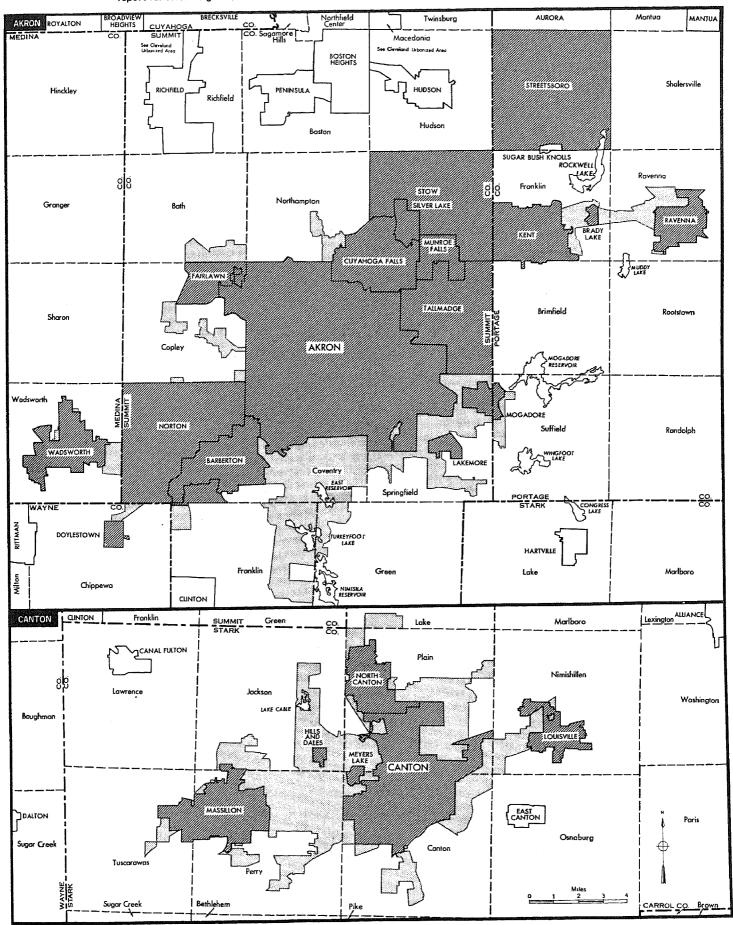

#### page

- The State—Counties, Standard Metropolitan Statistical Areas, and Selected Places 3
  - Urbanized Areas 165
  - Housing Units: 1940 to 1970 4
    - Tenure: 1970 4
- Characteristics of Occupied Housing Units: 1970 5
  - Vacant Housing Units: 1970 and 1960 5