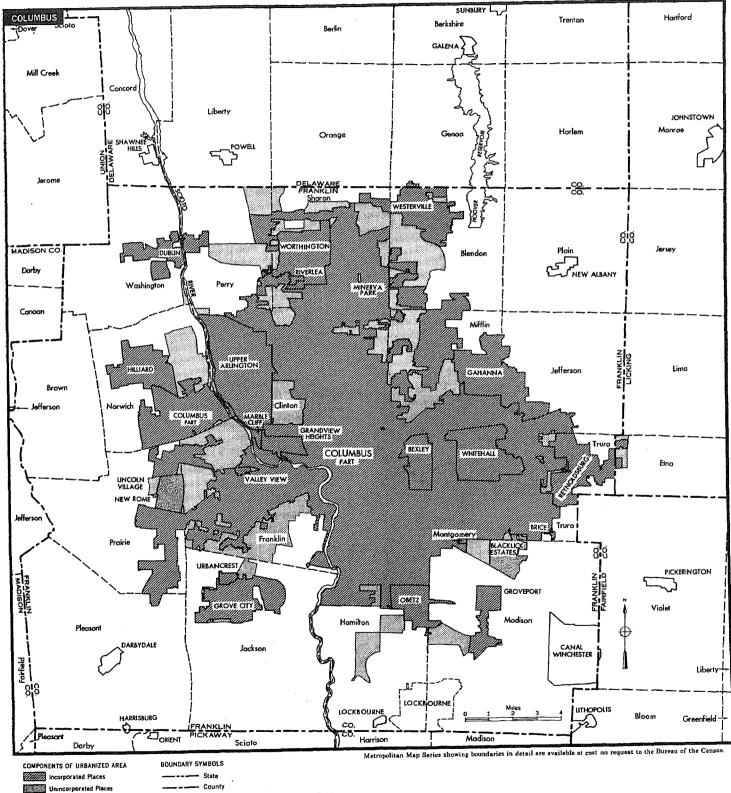

#### page

- The State—Counties, Standard Metropolitan Statistical Areas, and Selected Places 3
  - Urbanized Areas 165
  - Housing Units: 1940 to 1970 4
    - Tenure: 1970 4
- Characteristics of Occupied Housing Units: 1970 5
  - Vacant Housing Units: 1970 and 1960 5