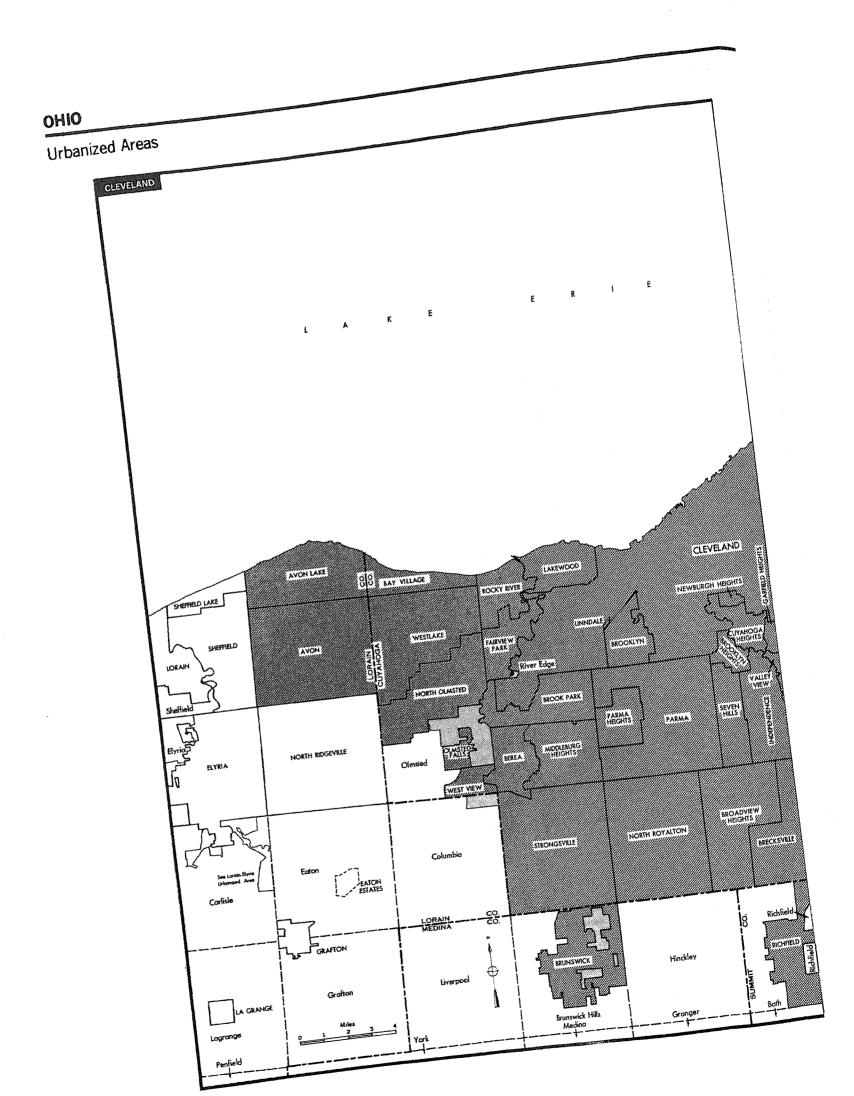

#### page

- The State—Counties, Standard Metropolitan Statistical Areas, and Selected Places 3
  - Urbanized Areas 165
  - Housing Units: 1940 to 1970 4
    - Tenure: 1970 4
- Characteristics of Occupied Housing Units: 1970 5
  - Vacant Housing Units: 1970 and 1960 5