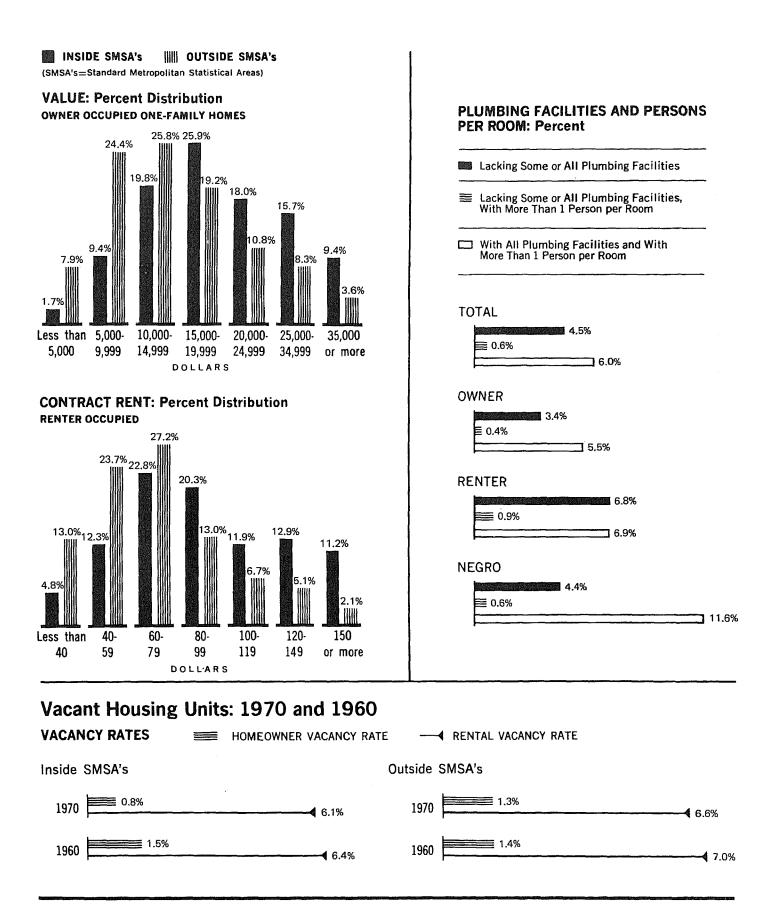

#### page

- The State—Counties, Standard Metropolitan Statistical Areas, and Selected Places 3
  - Urbanized Areas 165
  - Housing Units: 1940 to 1970 4
    - Tenure: 1970 4
- Characteristics of Occupied Housing Units: 1970 5
  - Vacant Housing Units: 1970 and 1960 5