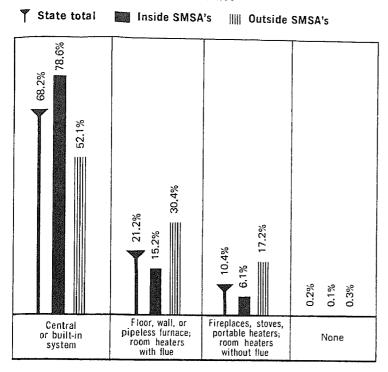

ore, and Counties: 1970                                                         | 155  |
| 77      | Structural, Plumbing, Equipment, and Financial Characteristics of Housing Units With Household Head of Spanish Language, for Places of 10,000 to 50,000 Inhabitants: 1970                                         | 145  | B-3      | Computer Allocation Rates for Nonresponse or Inconsistency for Standard Metropolitan Statistical Areas, Places of 10,000 Inhabitants or More, and Counties: 1970         | 157  |

Counties, Standard Metropolitan Statistical Areas, and Selected Places



# Housing Units: 1970 PERCENT DISTRIBUTION

SMSA's = Standard Metropolitan Statistical Areas







#### UNITS WITH SPECIFIED EQUIPMENT



## Housing Units: 1970 PERCENT DISTRIBUTION

#### TYPE OF HEATING EQUIPMENT



#### AUTOMOBILES AVAILABLE PER HOUSEHOLD





#### CORRECTION NOTE

The tables in this chapter do not reflect corrections in the population and housing unit counts for certain areas as shown in the correction note on page  $\mathbf{6}$ , chapter A.

The classification by farm-nonfarm residence shown in chapter B is incorrect. The error consists of a misclassification between the farm-nonfarm components and is compensating between the two components. Therefore, data for the rural area as a whole are not affected; sfmilarly not affected are data for urban areas and for the State as a whole. (Also not affected are the data for vacant housing units.) The table below provides corrected farm-nonfarm figures for the State and counties.

|            | Rura    | l populati | on      |         |