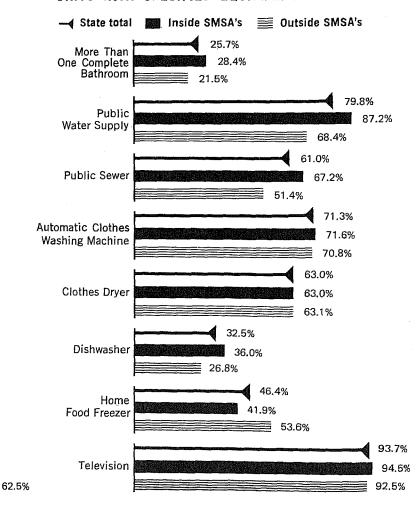

# Housing Units: 1970 PERCENT DISTRIBUTION

SMSA's = Standard Metropolitan Statistical Areas

#### UNITS WITH SPECIFIED EQUIPMENT