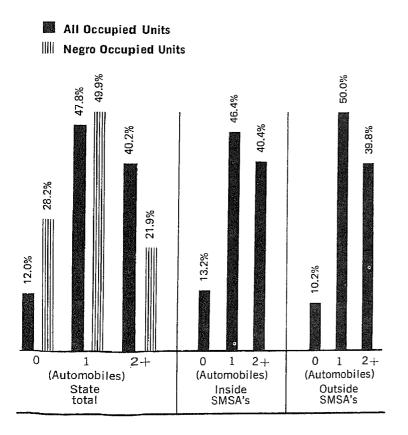

## Housing Units: 1970 PERCENT DISTRIBUTION

#### AUTOMOBILES AVAILABLE PER HOUSEHOLD