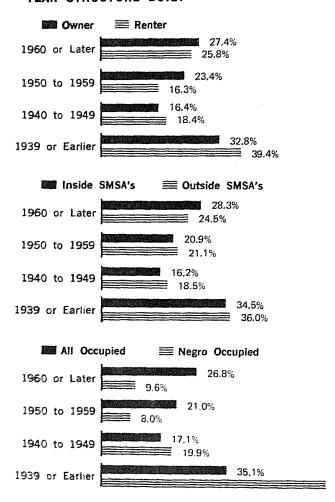

| 144  |          | consistency for Standard Metropolitan Statistical Areas, Places of 2,500 Inhabitants or More, and Counties: 1970                                                         | 155  |
| 77      | Structural, Plumbing, Equipment, and Financial Characteristics of Housing Units With Household Head of Spanish Language, for Places of 10,000 to 50,000 Inhabitants: 1970                                         | 145  | B-3      | Computer Allocation Rates for Nonresponse or Inconsistency for Standard Metropolitan Statistical Areas, Places of 10,000 Inhabitants or More, and Counties: 1970         | 157  |

Counties, Standard Metropolitan Statistical Areas, and Selected Places



# Housing Units: 1970 PERCENT DISTRIBUTION

SMSA's = Standard Metropolitan Statistical Areas







#### UNITS WITH SPECIFIED EQUIPMENT



## Housing Units: 1970 PERCENT DISTRIBUTION

#### TYPE OF HEATING EQUIPMENT



#### AUTOMOBILES AVAILABLE PER HOUSEHOLD





#### CORRECTION NOTE

The tables in this chapter do not reflect corrections in the population and housing unit counts for certain areas as shown in the correction note on page  $\mathbf{6}$ , chapter A.

The classification by farm-nonfarm residence shown in chapter B is incorrect. The error consists of a misclassification between the farm-nonfarm components and is compensating between the two components. Therefore, data for the rural area as a whole are not affected; sfmilarly not affected are data for urban areas and for the State as a whole. (Also not affected are the data for vacant housing units.) The table below provides