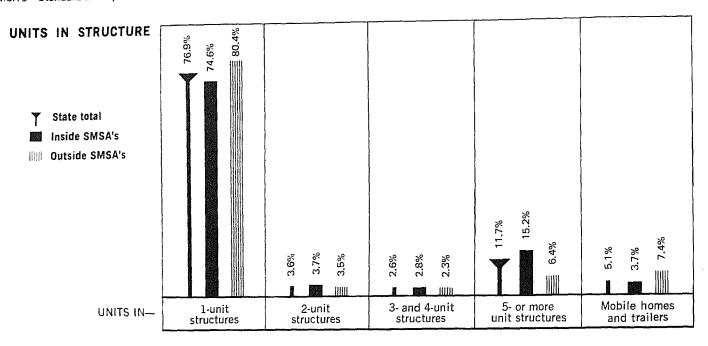

# Housing Units: 1970 PERCENT DISTRIBUTION

SMSA's = Standard Metropolitan Statistical Areas