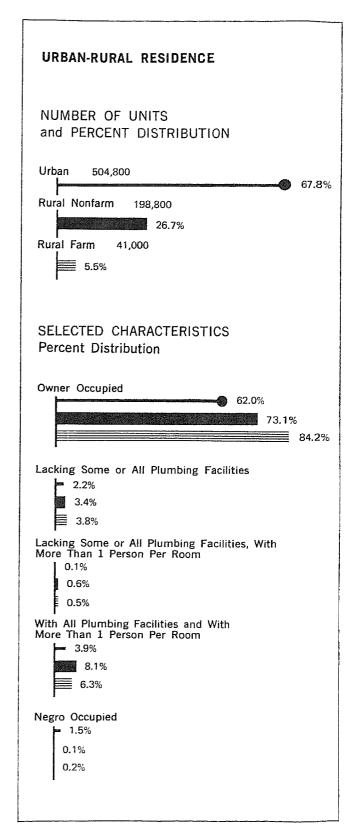

Counties, Standard Metropolitan Statistical Areas, and Selected Places

# Housing Units: 1970 PERCENT DISTRIBUTION

SMSA's = Standard Metropolitan Statistical Areas