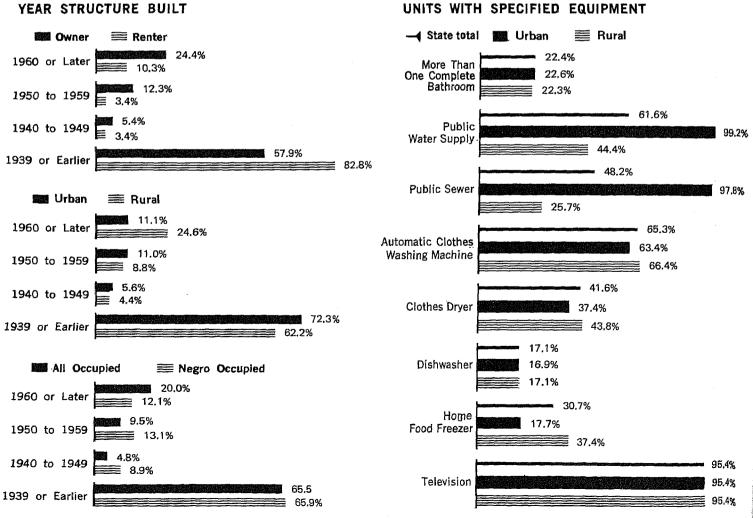

s and Places of 10,000 to 50,000 Inhabitants: 1970                                                    | 74   |     | Towns and Places of 2,500 Inhabitants or More, and Counties: 1970                                                                                                                  | 81   |
| 77  | Structural, Plumbing, Equipment, and Financial Characteristics of Housing Units With Household Head of Spanish Language, for Towns and Places of 10,000 to 50,000 Inhabitants: 1970                 | 75   | B-3 | Computer Allocation Rates for Nonresponse or Inconsistency for Standard Metropolitan Statistical Areas, Towns and Places of 10,000 Inhabitants or More, and Counties: 1970         | 82   |

### **Counties and Selected Places**



## Housing Units: 1970 PERCENT DISTRIBUTION





## Housing Units: 1970 PERCENT DISTRIBUTION

#### TYPE OF HEATING EQUIPMENT



#### AUTOMOBILES AVAILABLE PER HOUSEHOLD





#### CORRECTION NOTE

The tables in this chapter do not reflect corrections in the population and housing unit counts for certain areas as shown in the correction note on page 6, chapter  $\Lambda_*$ 

The classification by farm-nonfarm residence shown in chapter B is incorrect. The error consists of a misclassification between the farm-nonfarm components and is compensating between the two components. Therefore, data for the rural area as a whole are not affected; similarly not affected are data for urban areas and for the State as a whole. (Also not affected are the data for vacant housing units.) The The table below provides corrected farm-nonfarm figures for th