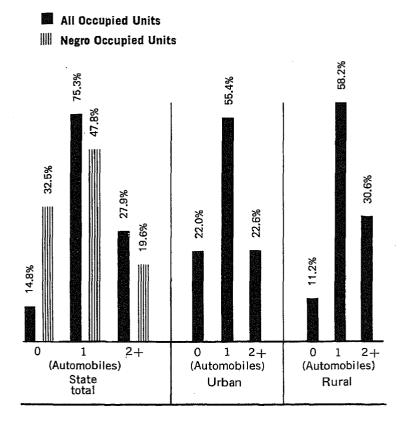

and Places of 2,500 Inhabitants or More, and Counties: 1970                                                                                                                  | 81   |
| 77  | Structural, Plumbing, Equipment, and Financial Characteristics of Housing Units With Household Head of Spanish Language, for Towns and Places of 10,000 to 50,000 Inhabitants: 1970                 | 75   | B-3 | Computer Allocation Rates for Nonresponse or Inconsistency for Standard Metropolitan Statistical Areas, Towns and Places of 10,000 Inhabitants or More, and Counties: 1970         | 82   |

### **Counties and Selected Places**



## Housing Units: 1970 PERCENT DISTRIBUTION





## Housing Units: 1970 PERCENT DISTRIBUTION

#### TYPE OF HEATING EQUIPMENT



#### AUTOMOBILES AVAILABLE PER HOUSEHOLD





#### CORRECTION NOTE

The tables in this chapter do not reflect corrections in the population and housing unit counts for certain areas as shown in the correction note on page 6, chapter  $\Lambda_*$ 

The classification by farm-nonfarm residence shown in chapter B is incorrect. The error consists of a misclassification between the farm-nonfarm components and is compensating between the two components. Therefore, data for the rural area as a whole are not affected; similarly not affected are data for urban areas and for the State as a whole. (Also not affected are the data for vacant housing units.) The The table below provides corrected farm-nonfarm figures for the State and countries.

| State and counties | •       |           |        | Rur          | al occupie | đ     |
|--------