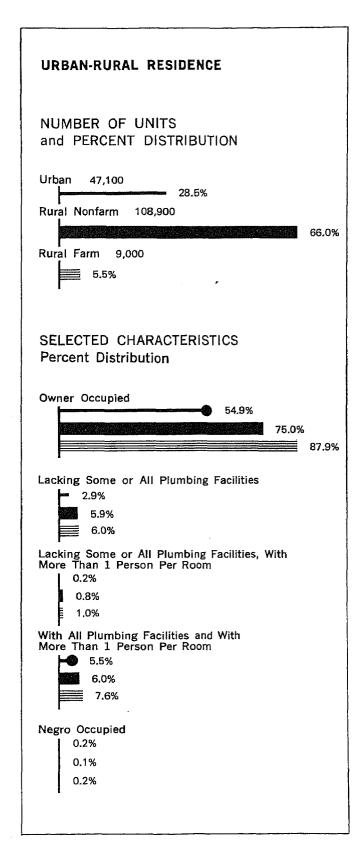

d Places of 2,500 Inhabitants or More, and Counties: 1970                                                                                                                  | 81   |
| 77  | Structural, Plumbing, Equipment, and Financial Characteristics of Housing Units With Household Head of Spanish Language, for Towns and Places of 10,000 to 50,000 Inhabitants: 1970                 | 75   | B-3 | Computer Allocation Rates for Nonresponse or Inconsistency for Standard Metropolitan Statistical Areas, Towns and Places of 10,000 Inhabitants or More, and Counties: 1970         | 82   |

### **Counties and Selected Places**



## Housing Units: 1970 PERCENT DISTRIBUTION





## Housing Units: 1970 PERCENT DISTRIBUTION

#### TYPE OF HEATING EQUIPMENT



#### AUTOMOBILES AVAILABLE PER HOUSEHOLD





#### CORRECTION NOTE

The tables in this chapter do not reflect corrections in the population and housing unit counts for certain areas as shown in the correction note on page 6, chapter  $\Lambda_*$ 

The classification by farm-nonfarm residence shown in chapter B is incorrect. The error consists of a misclassification between the farm-nonfarm components and is compensating between the two components. Therefore, data for the rural area as a whole are not affected; similarly not affected are data for urban areas and for the State as a whole. (Also not affected are the data for vacant housing units.) The The table below provides corrected farm-nonfarm figures for the State and countries.

| State and counties | •       |           |        | Rur          | al occupie | đ     |
|----------