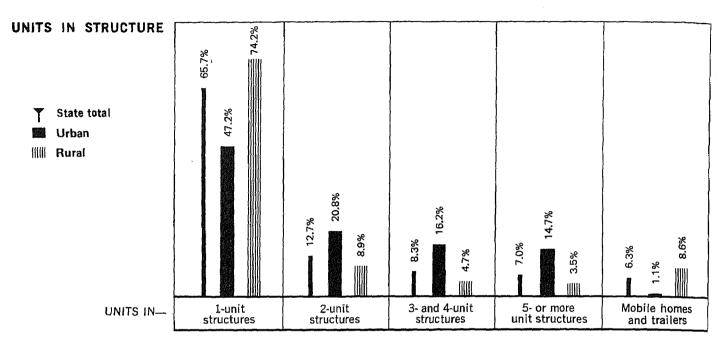

wns and Places of 10,000 to 50,000 Inhabitants: 1970                                                    | 74   |     | Towns and Places of 2,500 Inhabitants or More, and Counties: 1970                                                                                                                  | 81   |
| 77  | Structural, Plumbing, Equipment, and Financial Characteristics of Housing Units With Household Head of Spanish Language, for Towns and Places of 10,000 to 50,000 Inhabitants: 1970                 | 75   | B-3 | Computer Allocation Rates for Nonresponse or Inconsistency for Standard Metropolitan Statistical Areas, Towns and Places of 10,000 Inhabitants or More, and Counties: 1970         | 82   |

### **Counties and Selected Places**



## Housing Units: 1970 PERCENT DISTRIBUTION





## Housing Units: 1970 PERCENT DISTRIBUTION

#### TYPE OF HEATING EQUIPMENT



#### AUTOMOBILES AVAILABLE PER HOUSEHOLD





#### CORRECTION NOTE

The tables in this chapter do not reflect corrections in the population and housing unit counts for certain areas as shown in the correction note on page 6, chapter  $\Lambda_*$ 

The classification by farm-nonfarm residence shown in chapter B is incorrect. The error consists of a misclassification between the farm-nonfarm components and is compensating between the two components. Therefore, data for the rural area as a whole are not affected; similarly not affected are data for urban areas and for the State as a whole. (Also not affected are the data for vacant housing units.) The The table below provides corrected farm-nonfarm figures for