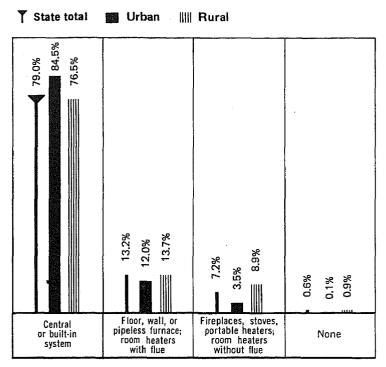

| 74   |     | Towns and Places of 2,500 Inhabitants or More, and Counties: 1970                                                                                                                  | 81   |
| 77  | Structural, Plumbing, Equipment, and Financial Characteristics of Housing Units With Household Head of Spanish Language, for Towns and Places of 10,000 to 50,000 Inhabitants: 1970                 | 75   | B-3 | Computer Allocation Rates for Nonresponse or Inconsistency for Standard Metropolitan Statistical Areas, Towns and Places of 10,000 Inhabitants or More, and Counties: 1970         | 82   |

### **Counties and Selected Places**



## Housing Units: 1970 PERCENT DISTRIBUTION





## Housing Units: 1970 PERCENT DISTRIBUTION

#### TYPE OF HEATING EQUIPMENT



#### AUTOMOBILES AVAILABLE PER HOUSEHOLD





#### CORRECTION NOTE

The tables in this chapter do not reflect corrections in the population and housing unit counts for certain areas as shown in the correction note on page 6, chapter  $\Lambda_*$ 

The classification by farm-nonfarm residence shown in chapter B is incorrect. The error consists of a misclassification between the farm-nonfarm components and is compensating between the two components. Therefore, data for the rural area as a whole are not affected; similarly not affected are data for urban areas and for the State as a whole. (Also not affected are the data for vacant housing units.) The The table below provides corrected farm-nonfarm figures for the State and countries.

| State and counties | •       |           |        | R