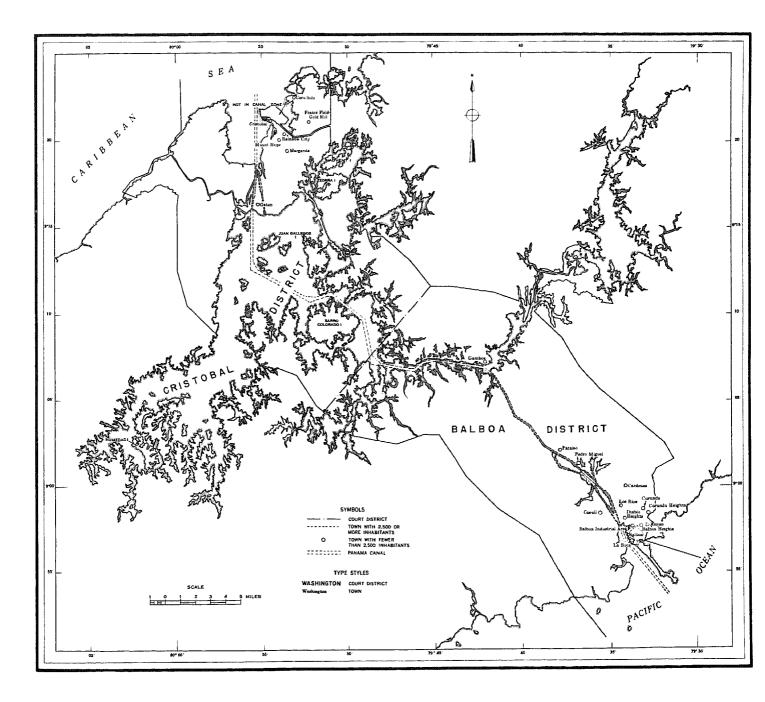

### CONTENTS

# General Housing characteristics Canal Zone

[Page numbers listed here omit the area prefix number which appears as part of the page number for each page. The prefix for this area is 57]

E

page MAPS Canal Zone and Caribbean Area 2 Court Districts and Towns 3 TABLES 1 Occupancy and Structural Characteristics: 1970 5 2 Utilization Characteristics: 1970 6 7 3 Plumbing Characteristics: 1970 8 Facilities and Equipment Characteristics: 1970 4 9 Financial Characteristics: 1970 5 10 A-1 Computer Allocation Rates for Nonresponse or Inconsistency: 1970

### CANAL ZONE

## Canal Zone and the Caribbean Area



## CANAL ZONE

Court Districts and Towns



# Table 1. Occupancy and Structural Characteristics: 1970 The Area

| The Area<br>Urban and Rural                                      | Canal Zone      |                |                | Balboa Di             | strict              | Cristobat D   | Dolhoo        |                |
|------------------------------------------------------------------|-----------------|----------------|----------------|-----------------------|---------------------|---------------|---------------|----------------|
| Districts<br>Places                                              | Total           | Urban          | Rural          | Total                 | Rural               | Total         | Rural         | Balboa<br>town |
| Total population                                                 | 44,198