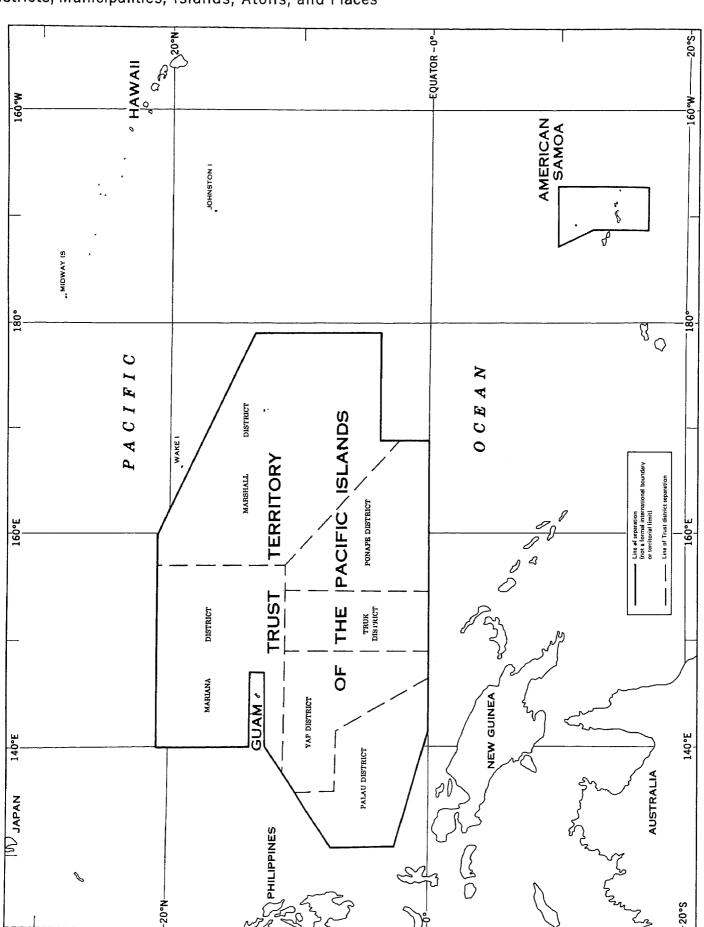

Districts, Municipalities, Islands, Atolls, and Places

Mariana District-Municipalities, Islands, Atolls, and Places

Marshall District-Municipalities, Islands, Atolls, and Places

Palau District-Municipalities, Islands, Atolls, and Places