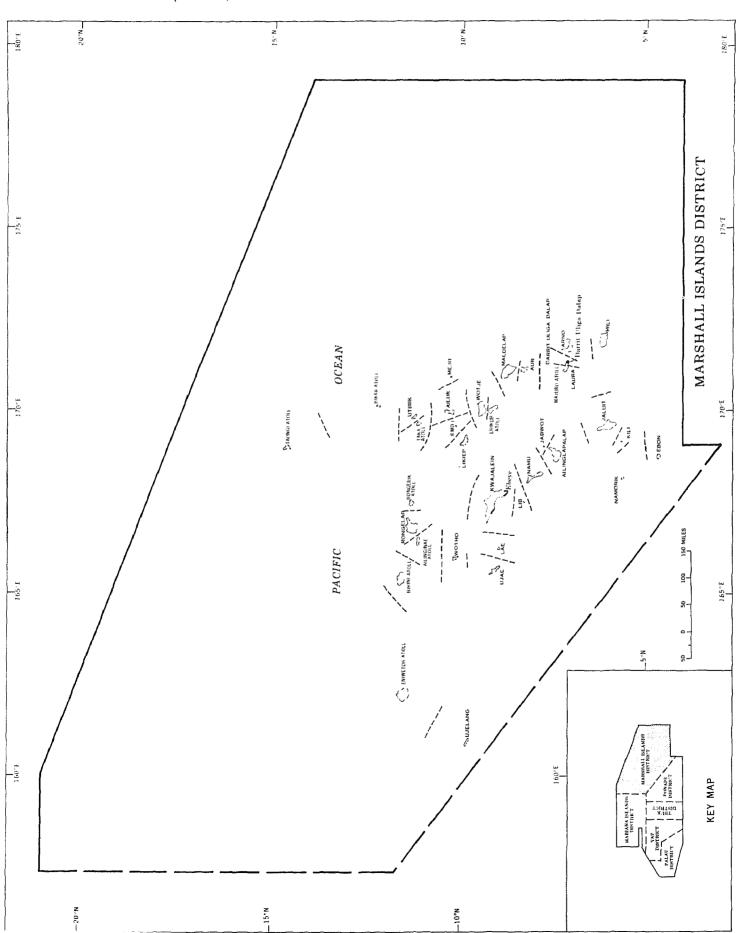

Districts, Municipalities, Islands, Atolls, and Places

Mariana District-Municipalities, Islands, Atolls, and Places

Marshall District-Municipalities, Islands, Atolls, and Places

Palau District-Municipalities, Islands, Atolls, and Places