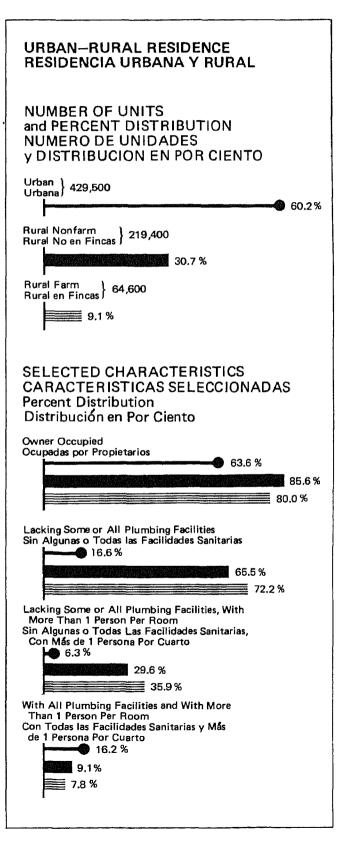

#### UNIDADES DE VIVIENDA: 1970

- Unidades en la Estructura 90
- Año en que se Mudó a la Unidad 90
- Unidades con Equipo Especificado 90
- Año en que se Construyó la Estructura 91
  - Automóviles Disponibles por Hogar 91
    - Residencia Urbana y Rural 91