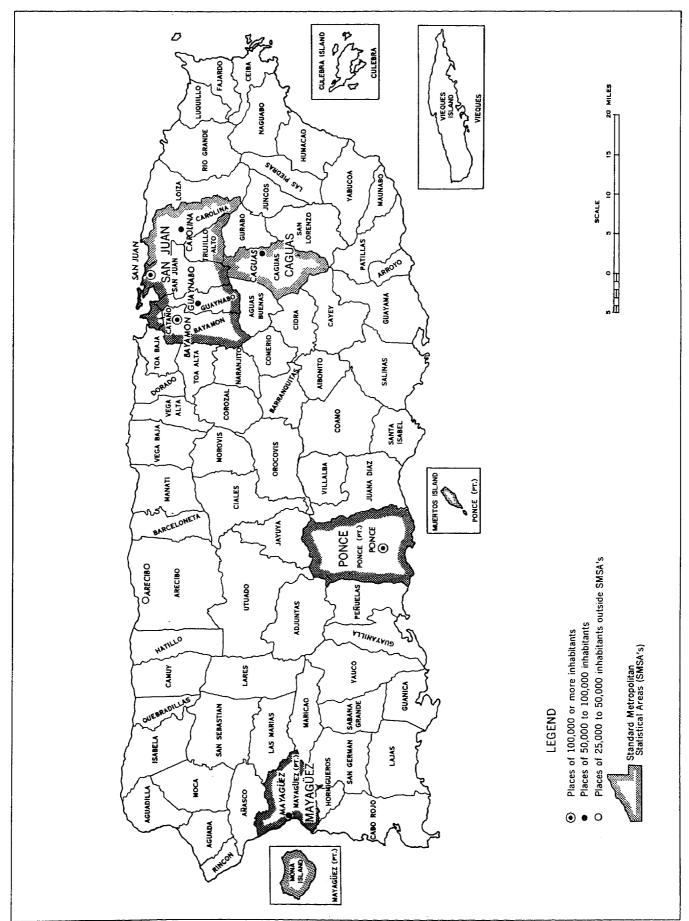

#### MAPA

Puerto Rico-Municipios, Areas Estadísticas Metropolitanas Estándares y

Lugares Seleccionados 89

# МАР

Puerto Rico-Municipios, Standard Metropolitan Statistical Areas,

and Selected Places 89

### **PUERTO RICO**

Municipios, Standard Metropolitan Statistical Areas, and Selected Places Municipios, Areas Estadísticas Metropolitanas Estándares, y Lugares Seleccionados