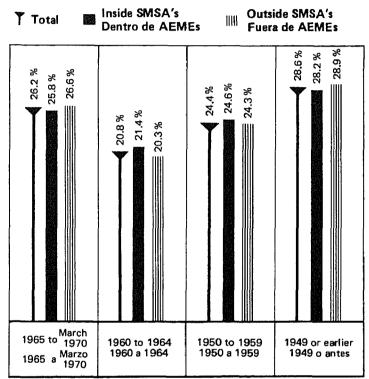

#### UNIDADES DE VIVIENDA: 1970

- Unidades en la Estructura 90
- Año en que se Mudó a la Unidad 90
- Unidades con Equipo Especificado 90
- Año en que se Construyó la Estructura 91
  - Automóviles Disponibles por Hogar 91
    - Residencia Urbana y Rural 91

#### CHARTS

- HOUSING UNITS: 1970
  - Units in Structure 90
  - Year Moved into Unit 90
- Units with Specified Equipment 90
  - Year Structure Built 91
- Automobiles Available per Household 91
  - Urban-Rural Residence 91

### YEAR STRUCTURE BUILT AÑO EN QUE SE CONSTRUYO LA ESTRUCTURA