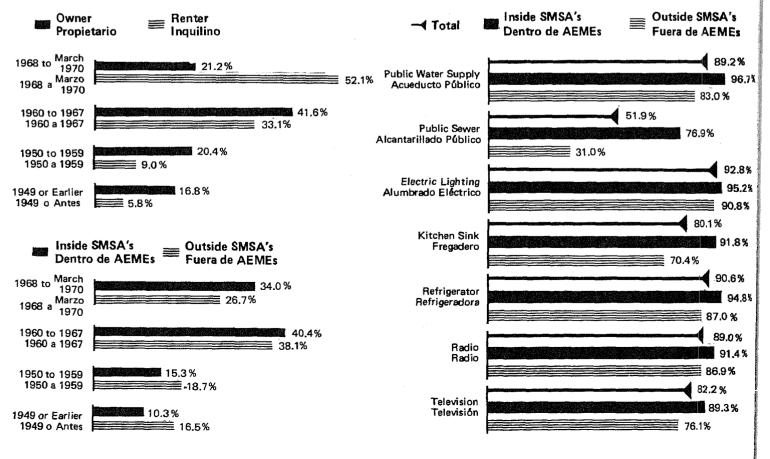

#### UNIDADES DE VIVIENDA: 1970

- Unidades en la Estructura 90
- Año en que se Mudó a la Unidad 90
- Unidades con Equipo Especificado 90
- Año en que se Construyó la Estructura 91
  - Automóviles Disponibles por Hogar 91
    - Residencia Urbana y Rural 91

#### CHARTS

- HOUSING UNITS: 1970
  - Units in Structure 90
  - Year Moved into Unit 90
- Units with Specified Equipment 90
  - Year Structure Built 91
- Automobiles Available per Household 91
  - Urban-Rural Residence 91

### UNITS WITH SPECIFIED EQUIPMENT UNIDADES CON EQUIPO ESPECIFICADO

**PUERTO RICO** 

Housing Units: 1970 Unidades de Vivienda: 1970 PERCENT DISTRIBUTION DISTRIBUCION EN POR CIENTO