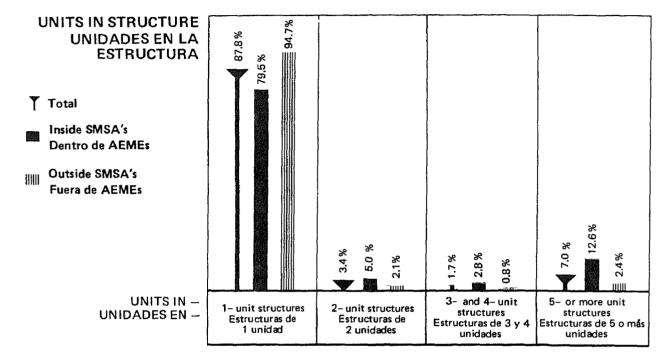

#### UNIDADES DE VIVIENDA: 1970

- Unidades en la Estructura 90
- Año en que se Mudó a la Unidad 90
- Unidades con Equipo Especificado 90
- Año en que se Construyó la Estructura 91
  - Automóviles Disponibles por Hogar 91
    - Residencia Urbana y Rural 91

#### CHARTS

- HOUSING UNITS: 1970
  - Units in Structure 90
  - Year Moved into Unit 90
- Units with Specified Equipment 90
  - Year Structure Built 91
- Automobiles Available per Household 91
  - Urban-Rural Residence 91

## Housing Units: 1970 Unidades de Vivienda: 1970

PERCENT DISTRIBUTION

DISTRIBUCION EN POR CIENTO

SMSA's = Standard Metropolitan Statistical Areas

AEMEs = Areas Estadísticas Metropolitanas Estándares