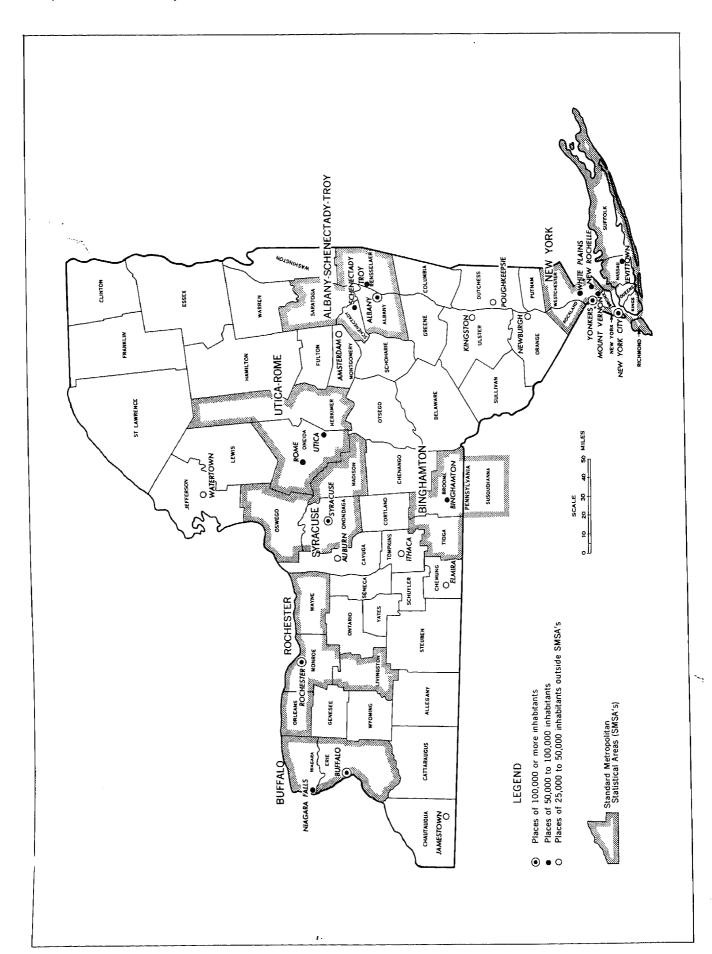

Occupied Housing Units With Household Head of Puerto Rican Birth or Parentage:
- 22 Plumbing Facilities by Persons per Room for Owner and Renter Occupied Housing Units With Household Head of Puerto Rican Birth or Parentage: 1970
- 23 Rooms in Owner and Renter Occupied Housing Units With Household Head of Puerto Rican Birth or Parentage: 1970
- 24 Units in Structure for Owner and Renter Occupied Housing Units With Household Head of Puerto Rican Birth or Parentage: 1970
- 25 Household Composition for Owner and Renter Occupied Housing Units With Household Head of Puerto Rican Birth or Parentage: 1970
- Persons in Owner and Renter Occupied Housing Units
  With Household Head of Puerto Rican Birth or
  Parentage: 1970

## Counties, Standard Metropolitan Statistical Areas, and Selected Places



Table A-1. Value of Owner Occupied Housing Units: 1970

|                                                                                                                                                                                                                                                                                                                    | (Data based o                                                                                                                                          | on sample, see                                                                                                | text. For mir                                                                                                       | ilmum base for