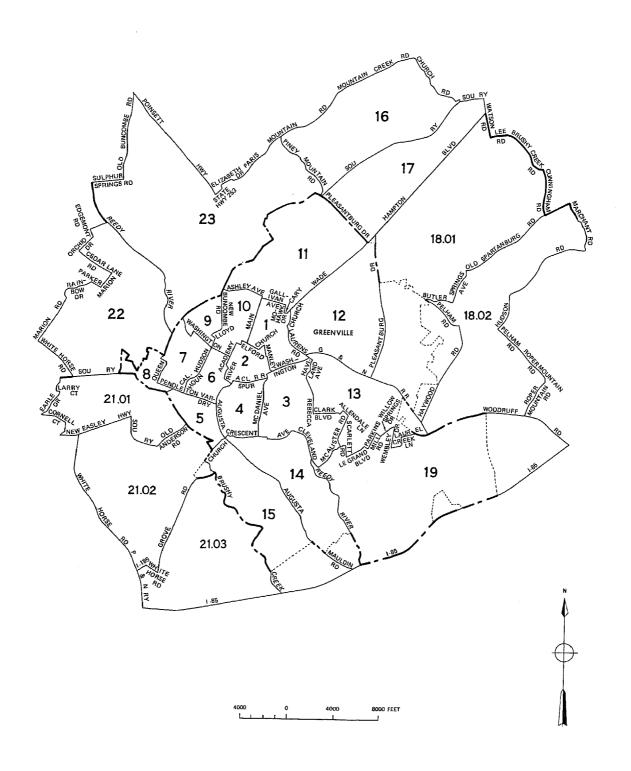

Boundaries.—Information on changes in the boundaries of tracts between 1960 and 1970 for this area appears after the Introduction. Information on boundary changes between 1960 and 1970 for certain types of areas other than tracts is given in the 1970 Population Census PC(1)-A report for each State.

### Table A. Tract Comparability: 1970 to 1960

[Only part of the area was tracted in 1960. The tables list only those census tracts for which the boundaries or identification changed between 1960 and 1970]

| Carry ha |      |     |    | - 1145 HEGGE III 1500. | 1110 100100 |
|----------|------|-----|----|------------------------|-------------|
| 1970 tra | act  |     |    | 1960 tract             |             |
| GREEN    | VILL | E C | ou | INTY, S.C.             |             |
| 0002     |      |     |    | 0002 PART              |             |
| 1        |      | •   |    | 0004 PART              |             |
| 0010     |      |     |    | 0010                   |             |
|          |      |     |    | 0002 PART              |             |
| 0011     |      |     |    | 0011                   |             |
|          |      |     |    | GC-0023 PART           |             |
| 0012     |      |     |    | OO12 PART              |             |
| 1        |      |     |    | GC-0018 PART           |             |
| 0013     |      |     | ٠  | 0013                   |             |
| J        |      |     |    | GC-0018 PART           |             |
| 0014     |      |     | ٠  | 0014                   |             |
|          |      |     |    | 0004 PART              |             |
| l        |      |     |    | GC-0020 PART           |             |
| 0015     |      | ٠   | •  | 0015 PART              |             |
| l        |      |     |    | GC-0020 PART           |             |
|          |      | •   | ٠  | GC-0016                |             |
| 0017     |      | •   | ٠  | GC-0017                |             |
|          |      |     |    | 0010 0105              |             |
| 0018     | 01.  | •   | ٠  | CO12 PART              |             |
| 0010     | ^^   |     |    | GC-0018 PART           |             |
| 0018     |      |     | •  | GC-0020 PART           |             |
| 0021     |      | •   | •  | GC-0021 PART           |             |
| 0021     |      |     | :  | 0015 PART              |             |
| VOLUE    | UZ.  | •   | •  | GC-0021 PART           |             |
| 0021     | 03.  |     |    | GC-0020 PART           |             |
| 002.1    | ٠.,  | •   | •  | GC-0021 PART           |             |
| 0022     |      |     |    | GC-0022                |             |
| 0023     | : :  | :   | ï  | GC-0023                |             |
|          | : :  | :   | ·  | GC-0024                |             |
| 0025     |      |     |    | GC-0025 PART           |             |
|          |      |     |    |                        |             |
| 0025.    |      |     |    | GC-0025 PART           |             |
| 0025.    | 03,  |     | •  | GC-0025 PART           |             |
|          |      | •   | ٠  | GC-0026                |             |
|          |      |     | ٠  | GC-0027                |             |
| 0028     |      |     |    | GC-0028                |             |
| 0029     |      | •   | ٠  | GC-0029                |             |
| 0030     |      | •   | •  | GC-0030                |             |
| 0031     |      | ٠   | ٠  | GC-0031                |             |
| 0032     | • •  | •   | ٠  | GC-0032                |             |
| 0033     | • •  | •   | •  | GC-0033                |             |
| 0034     | _    |     |    | GC-0034                |             |
| 0035     |      | •   | •  | GC=0035                |             |
| 0036     |      |     | :  | GC-0036                |             |
| 0037     | : :  |     | :  | GC-0037                |             |
| 0038     | : :  | -   | :  | GC-0038                |             |
| 0039     |      | :   | :  | GC-0039                |             |
| 0040     | : :  | :   | :  | GC~0040                |             |
| 0041     |      | :   | :  | GC-0041                |             |
|          |      |     |    | · · · · ·              |             |

## Table B. Tract Comparability: 1960 to 1970

[Only part of the area was tracted in 1960. The tables list only those census tracts for which the boundaries or identification changed between 1960 and 1970]

| Comy part or th      |     | a was flacted in 1300.       |
|----------------------|-----|------------------------------|
| 1960 tract           |     | 1970 tract                   |
| GREENVILLE           | COL | INTY, S.C.                   |
| 0002                 |     | 0002<br>0010 PART            |
| 0004                 | • • | 0004<br>0014 PART            |
| 0010                 |     | 0010 PART<br>0011 PART       |
| 0012                 | • • | 0012 PART<br>0018.01 PART    |
| 0013                 | ::  | 0013 PART<br>0014 PART       |
| 0015                 | • • | 0015 PART<br>0021.02 PART    |
| GC-0016.<br>GC-0017. | : : | 0016<br>0017                 |
| GC-0018.             |     | 0018.02<br>0012 PART         |
|                      |     | 0013 PART<br>0018.01 PART    |
| GC-0020.             | • • | 0020<br>0014 PART            |
|                      |     | 0015 PART<br>0021.03 PART    |
| GC-0021.             | • • | 0021.01<br>0021.02 PART      |
|                      |     | 0021.03 PART<br>0022<br>0023 |
|                      |     | 0011 PART<br>0024            |
| GC-0025.             | : : | 0025.01<br>0025.02           |
| GC-0026.             |     | 0025.03<br>0026              |
| GC-0027.<br>GC-0028. | • • | 0027<br>0028                 |
| GC-0029.<br>GC-0030. |     | 0029<br>0030                 |
|                      |     | 0031<br>0032                 |
| GC-0033.             | • • | 0033<br>0034                 |
| GC-0035.<br>GC-0036. |     | 0035<br>0036                 |
| GC-0037.             |     | 0036<br>0037<br>0038         |
| GC-0039.             |     | 0039                         |
| GC-0040.<br>GC-0041. | • • | 0041<br>0041                 |