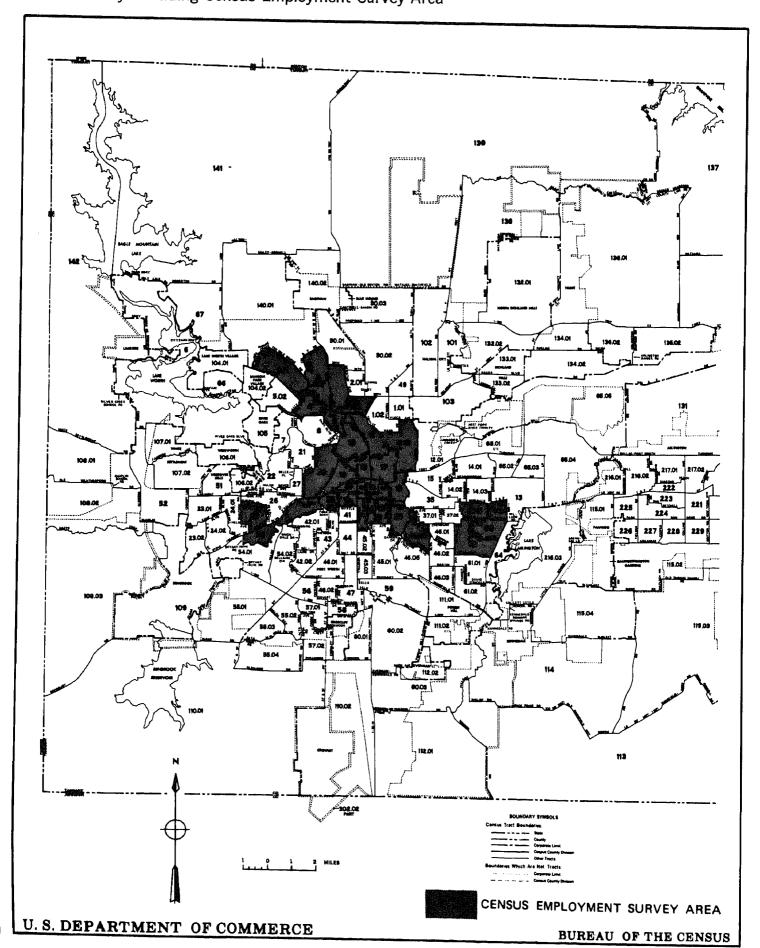

|
| Total white                           | 32,943 | 47.0                                |
| Spanish                               | 7,766  | 11.1                                |
| U.S. born with Spanish spoken at home | 3,489  | 5.0                                 |
| Mexican origin                        | 4,101  | 5.9                                 |
| Other Spanish origin                  | 176    |                                     |
| Other white                           | 25,177 | 35.9                                |
| Total other                           | 183    | .:                                  |

<sup>&</sup>lt;sup>1</sup>Subtotals may not add to 100.0 because of rounding of weights.

Portion of City Including Census Employment Survey Area



## Census Employment Survey Area



# FORT WORTH, TEX.

Tract Composition of Census Employment Survey Area

## 1970 CENSUS TRACTS

| Tract 2.02 | Tract 10 | Tract 20 | Tract 30 | Tract 40 |
|------------|----------|----------|----------|----------|
| 3          | 11       | 25       | 31       | 46.04    |
| 4          | 12.02    | 28       | 32       | 53       |
| 5.01       | 16       | 29       | 33       | 62       |
| 9          | 17       |          | 34       | 63       |
|            | 18       |          | 36.01    |          |
|            | 19       |          | 36.02    |          |
|            |          |          | 38       |          |
|            | ·        |          | 39       |          |

Table A. Demographic Characteristics of Civilian Noninstitutional Population