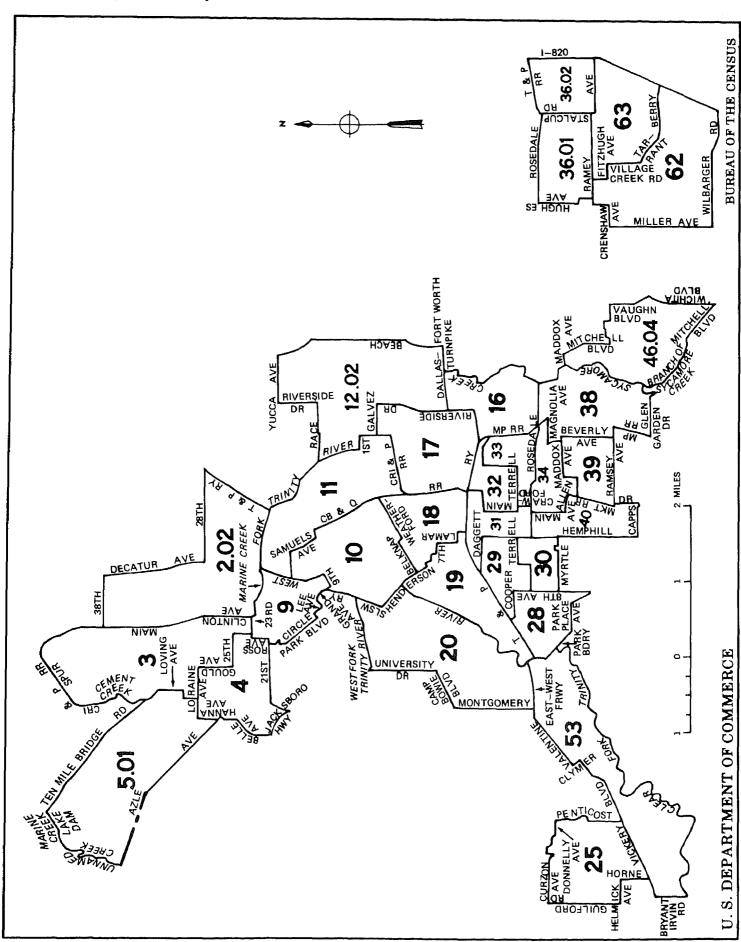

white                           | 32,943 | 47.0                                |
| Spanish                               | 7,766  | 11.1                                |
| U.S. born with Spanish spoken at home | 3,489  | 5.0                                 |
| Mexican origin                        | 4,101  | 5.9                                 |
| Other Spanish origin                  | 176    |                                     |
| Other white                           | 25,177 | 35.9                                |
| Total other                           | 183    | .:                                  |

<sup>&</sup>lt;sup>1</sup>Subtotals may not add to 100.0 because of rounding of weights.

Portion of City Including Census Employment Survey Area



## Census Employment Survey Area



# FORT WORTH, TEX.

Tract Composition of Census Employment Survey Area

## 1970 CENSUS TRACTS

| Tract 2.02 | Tract 10 | Tract 20 | Tract 30 | Tract 40 |
|------------|----------|----------|----------|----------|
| 3          | 11       | 25       | 31       | 46.04    |
| 4          | 12.02    | 28       | 32       | 53       |
| 5.01       | 16       | 29       | 33       | 62       |
| 9          | 17       |          | 34       | 63       |
|            | 18       |          | 36.01    |          |
|            | 19       |          | 36.02    |          |
|            |          |          | 38       |          |
|            | ·        |          | 39       |          |

Table A. Demographic Characteristics of Civilian Noninstitutional Population

| Age