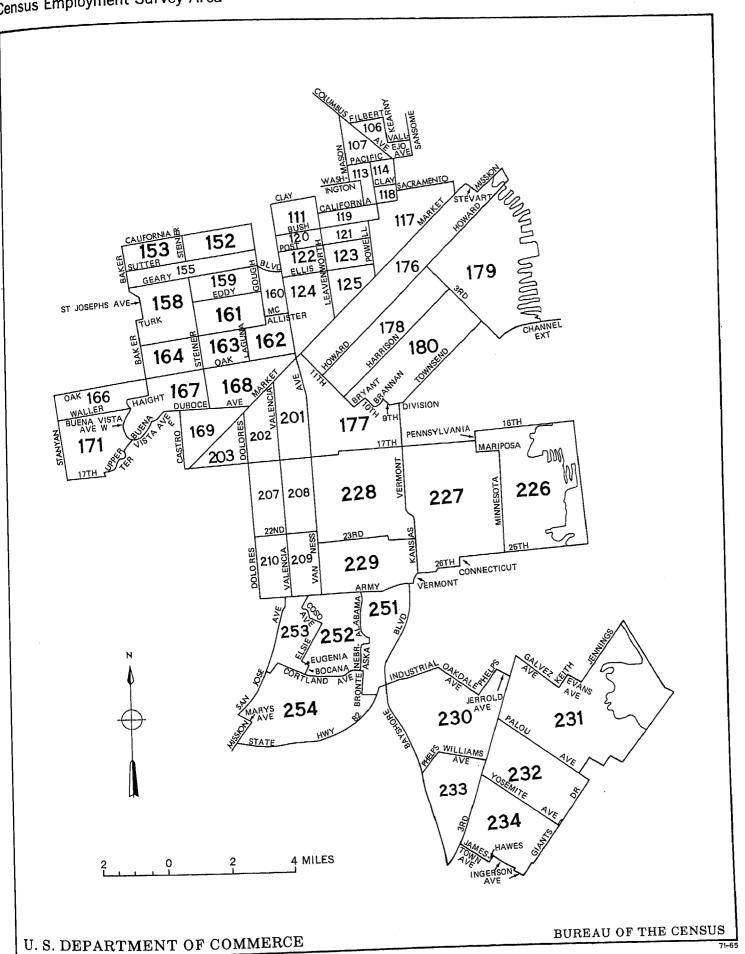

# Jensus Employment Survey Area

# SAN FRANCISCO, CALIF.

Tract Composition of Census Employment Survey Area

The state of the s

#### 1970 CENSUS TRACTS

| Tract 106 | Tract 152 | Tract 201 |
|-----------|-----------|-----------|
| 107       | 153       | 202       |
| 111       | 155       | 203       |
| 113       | 158       | 207       |
| 114       | 159       | 208       |
| 117       | 160       | 209       |
| 118       | 161       | 210       |
| 119       | 162       | 226       |
| 120       | 163       | 227       |
| 121       | 164       | 228       |
| 122       | 166       | 229       |
| 123       | 167       | 230       |
| 124       | 168       | 231       |
| 125       | 169       | 232       |
| 1.20      | 171       | 233       |
|           | 176       | 234       |
|           | 177       | 251       |
|           | 178       | 252       |
|           | 179       | 253       |
|           | 180       | 254       |
|           | 100       | 254       |