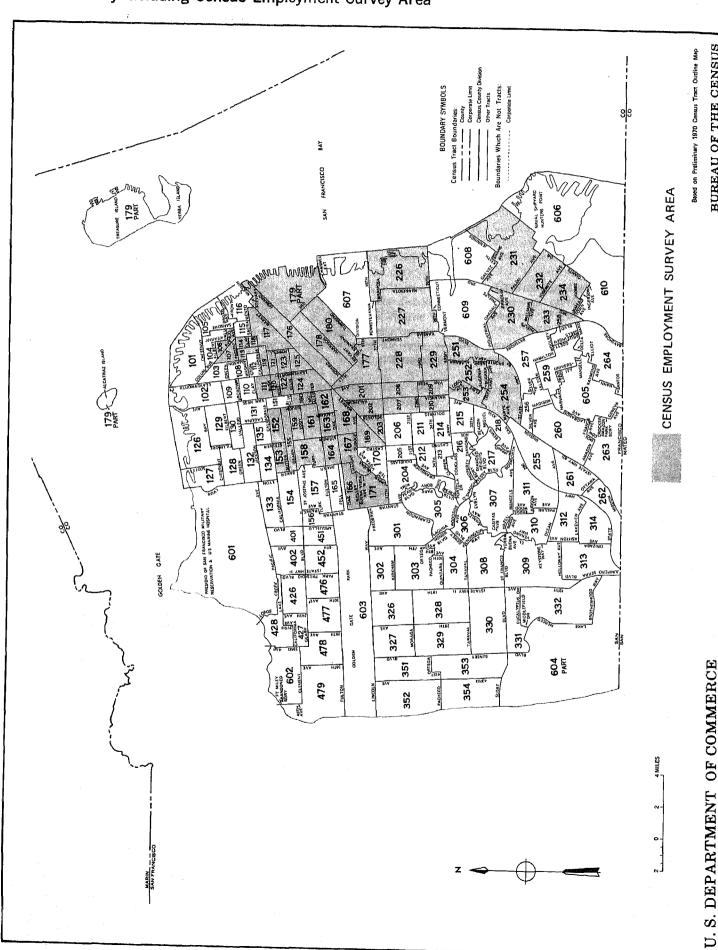

# Portion of City Including Census Employment Survey Area

Selection of low-income area.— Because of the timing of this project, 1970 census data could not be utilized in selecting urban areas for the Census Employment Survey. Fortunately the Bureau had an ongoing program of research to delineate areas with substantial numbers of persons with low incomes. This work was an extension of the Bureau's previous selection of such areas which used 1960 census data for the 101 Standard Metropolitan Statistical Areas (SMSA's) with a 1960 population of 250,000 or more. The areas were defined in terms of census tracts. Changes were made to these previously defineated areas based on more recent information acquired by the Bureau's staff from a wide variety of sources (e.g., area boundaries, and data pertaining to welfare programs, juvenile delinquency, illegitimate births, and housing conditions). Using this information, the Bureau made preliminary designations of the current areas and sent them to local experts for review. Efforts were made to solicit comments from the local person responsible for census tracts. the city planning commission, and any other agency or person recommended as knowledgeable in this area. A letter was sent to each of these persons or agencies explaining the purpose of the project and requesting suggestions for additions or deletions to the area. The recommendations received were subjected to further scrutiny by the Bureau's staff under a set of guidelines designed to assure some uniformity across the country. Thus, the final designations of the areas selected for the Census Employment Survey represent a synthesis of previous area designations, 1960 Census and other more recent socio-economic data, and the views of local knowledgeable agencies.

For 47 of the cities in this survey, a single CES survey area was selected consisting of all the census tracts meeting the criterion described above. (See pages XIII and XIV for a map and a list of the census tracts in this area.) In Chicago, Los Angeles, and Philadelphia, however, the tracts were subdivided into two separate CES survey areas per city. In New York City the tracts were subdivided into seven CES survey areas-three in Brooklyn Borough, two in Manhattan Borough, and one each in Queens Borough and Bronx Borough. Thus a total of 60 surveys were conducted in the 51 cities.