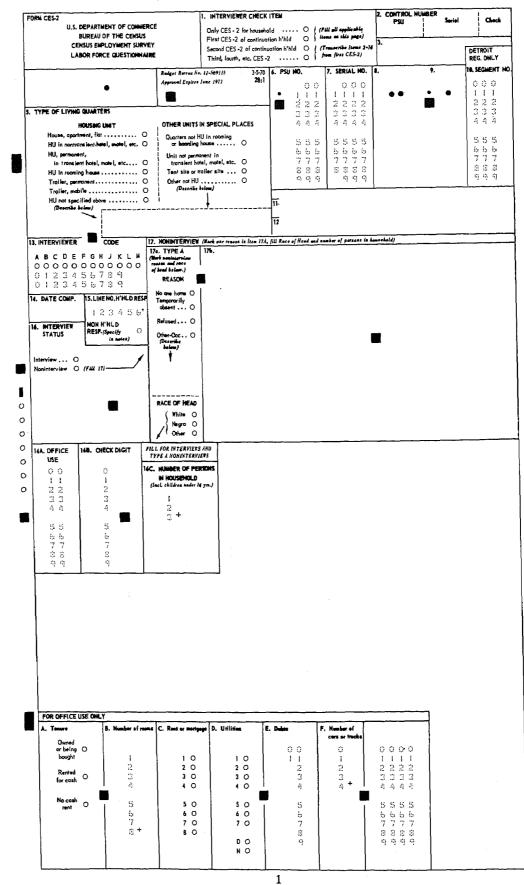

# Table 29. Principal Job-Seeking Methods Used by Part-Year Workers Seeking Work in the Last12 Months, by Major Occupation and Industry Groups and Duration of Unemployment:All Races

[Limited to persons 16 to 64 years, not in school; excludes the full-year unemployed]

|                                                                                                                                                                                                                                                                                                                                                                                                                           |                                                                                                     |                                                                 | <u></u>                                                                                |                                                                          | -                                                             | Principal in                                                      | b-seeking met                 | hods used                                               | <u></u>                                             |                                                                  |                         |                                                                   |
|---------------------------------------------------------------------------------------------------------------------------------------------------------------------------------------------------------------------------------------------------------------------------------------------------------------------------------------------------------------------------------------------------------------------------|-----------------------------------------------------------------------------------------------------|-----------------------------------------------------------------|----------------------------------------------------------------------------------------|--------------------------------------------------------------------------|---------------------------------------------------------------|-------------------------------------------------------------------|-------------------------------|---------------------------------------------------------|-----------------------------------------------------|------------------------------------------------------------------|-------------------------|-------------------------------------------------------------------|
|                                                                                                                                                                                                                                                                                                                                                                                                                           | Total                                                                                               | Checked                                                         | with State                                                                             |                                                                          |                                                               |                                                                   |                               |                                                         |                                                     |                                                                  |                         |                                                                   |
| Major Occupation Group<br>Major Industry Group<br>Duration of Unemployment in Last 12 Months                                                                                                                                                                                                                                                                                                                              | part-year<br>workers<br>unem-<br>ployed at<br>any time<br>in last 12<br>months                      |                                                                 | nt service<br>Percent of<br>total job-<br>seeking<br>methods                           | Applied<br>directly<br>to<br>employer                                    | Asked<br>friends<br>or<br>relatives                           | Checked<br>news-<br>papers                                        | Registered<br>with a<br>union | Checked<br>with<br>private<br>employ-<br>ment<br>agency | Checked<br>with a<br>community<br>organi-<br>zation | Went to<br>special<br>streets<br>or places<br>to be<br>picked up | All<br>other<br>methods | Not<br>avajiabje                                                  |
| MAJOR OCCUPATION GROUP                                                                                                                                                                                                                                                                                                                                                                                                    |                                                                                                     |                                                                 |                                                                                        |                                                                          |                                                               |                                                                   |                               |                                                         |                                                     |                                                                  |                         |                                                                   |
| Total                                                                                                                                                                                                                                                                                                                                                                                                                     | 14 026                                                                                              | 2 294                                                           | 16•4                                                                                   | 4 488                                                                    | 1 934                                                         | 2 680                                                             | 80                            | 93                                                      | 519                                                 | 158                                                              | 119                     | 1 660                                                             |
| Professional and technical<br>Managerial and administrative<br>Sales<br>Clerical<br>Crafitsmen and foremen<br>Operatives, except transportation<br>Transport equipment operatives<br>Laborers, except farm<br>Service workers, except private household<br>Private household workers<br>Farmers and farm managers<br>Farmers and farm managers<br>Farmers and farm managers<br>Farm laborers and foremen<br>Not available | 416<br>304<br>372<br>2 003<br>1 364<br>2 866<br>503<br>1 712<br>3 668<br>668<br>796<br>-<br>23<br>- | 119<br>49<br>281<br>95<br>460<br>93<br>294<br>722<br>70<br>-    | 28.5<br>16.1<br>29.7<br>14.1<br>7.0<br>16.1<br>18.6<br>17.2<br>19.7<br>8.8<br>.0<br>.0 | 116<br>49<br>120<br>784<br>482<br>1 107<br>147<br>482<br>1 082<br>96<br> | 80<br>55<br>23<br>163<br>305<br>317<br>228<br>595<br>121<br>- | 55<br>79<br>420<br>145<br>140<br>295<br>699<br>292<br>-           | 80<br>                        | 46<br>23<br>24                                          | 23<br>117<br>93<br>29<br>187<br>47                  | 23<br>51<br>84                                                   | 23<br>23<br>73<br>-     | 23<br>72<br>49<br>168<br>306<br>52<br>196<br>312<br>170<br>-<br>- |
| Male, total                                                                                                                                                                                                                                                                                                                                                                                                               | 6 697                                                                                               | 887                                                             | 13,2                                                                                   | 2 279                                                                    | 1 057                                                         | 1 149                                                             | 80                            | 24                                                      | 122                                                 | 158                                                              | 26                      | 916                                                               |
| Professional and technical<br>Managerial and administrative<br>Sales .<br>Clarical<br>Cratismen and foremen<br>Operatives, except transportation<br>Transport equipment operatives<br>Laborers, except farm<br>Service workers, except private household<br>Private household workers<br>Farmers and farm managers<br>Farm laborers and foremen<br>Not available                                                          | 225<br>234<br>87<br>353<br>1 268<br>1 324<br>503<br>1 618<br>1 085<br>-<br>-<br>-                   | 47<br>25<br>63<br>23<br>70<br>176<br>93<br>271<br>118<br>-<br>- | 20.7<br>10.9<br>73.0<br>6.6<br>5.5<br>13.3<br>18.6<br>16.7<br>10.9<br>.0<br>.0<br>.0   | 93<br>26<br>23<br>150<br>459<br>494<br>147<br>459<br>429                 | 55<br>32<br>47<br>305<br>171<br>47<br>228<br>173<br>-         | 31<br>79<br>-<br>110<br>145<br>174<br>140<br>272<br>198<br>-<br>- | 80                            | 24                                                      | 23<br>29<br>46                                      | -<br>23<br>51<br>84<br>-<br>-                                    |                         | 72<br>23<br>265<br>236<br>52<br>172<br>95<br>-                    |
| Female, total                                                                                                                                                                                                                                                                                                                                                                                                             | 7 329                                                                                               | 1 407                                                           | 19.2                                                                                   | 2 209                                                                    | 878                                                           | 1 531                                                             | -                             | 70                                                      | 397                                                 | -                                                                | 93                      | 744                                                               |
| Professional and technical                                                                                                                                                                                                                                                                                                                                                                                                | 190<br>70<br>285<br>1 650<br>96<br>1 541<br>-<br>94<br>2 583<br>796<br>-<br>23<br>-                 | 72<br>23<br>47<br>258<br>25<br>284<br>23<br>604<br>70<br>-      | 37.8<br>33.4<br>16.5<br>15.6<br>26.6<br>18.4<br>24.8<br>23.4<br>8.8<br>.0<br>.0<br>.0  | 23<br>96<br>634<br>23<br>614<br>23<br>653<br>96<br>23<br>23              | 25<br>23<br>116<br>147<br>421<br>121                          | 23<br>69<br>310<br>311<br>23<br>501<br>292                        |                               | 46                                                      | 23<br>117<br>70<br>140<br>47                        |                                                                  | 23<br>23<br>47          | 23<br>49<br>145<br>70<br>24<br>217<br>170<br>-                    |
| MAJOR INDUSTRY GROUP                                                                                                                                                                                                                                                                                                                                                                                                      |                                                                                                     |                                                                 |                                                                                        |                                                                          |                                                               |                                                                   |                               |                                                         |                                                     |                                                                  |                         |                                                                   |
| Male, total                                                                                                                                                                                                                                                                                                                                                                                                               | 6 697                                                                                               | 887                                                             | 13.2                                                                                   | 2 279                                                                    | 1 057                                                         | 1 149                                                             | 80                            | 24                                                      | 122                                                 | 158                                                              | 26                      | 916                                                               |
| Private Wage and Salary Worker                                                                                                                                                                                                                                                                                                                                                                                            | 52                                                                                                  | 29                                                              | 55.9                                                                                   | 22                                                                       | _                                                             |                                                                   |                               |                                                         |                                                     |                                                                  |                         |                                                                   |
| Agriculture, forestry, and fisheries<br>Mining<br>Construction<br>Durable goods manu facturing<br>Nondurable goods manu facturing<br>Transportation, communication, and other public utilities<br>Wholesale and retail trade<br>Finance, insurence, and real estate<br>Business and repair services<br>Personal services<br>Professional services and entertainment                                                       | 52<br>1 983<br>591<br>566<br>299<br>1 366<br>162<br>410<br>300<br>276                               | 182<br>101<br>23<br>47<br>262<br>23<br>80                       | 55.9<br>9.2<br>17.1<br>4.1<br>15.7<br>19.2<br>.0<br>.5.6<br>.0<br>29.1                 | 23<br>497<br>209<br>204<br>122<br>523<br>108<br>178<br>173<br>126        | 417<br>69<br>55<br>172<br>25<br>47<br>78<br>23                | 272<br>55<br>196<br>75<br>180<br>28<br>84<br>23                   | 80<br>                        | 24                                                      | 70                                                  | -<br>75<br>-<br>51<br>-                                          | 26                      | -<br>435<br>157<br>73<br>109<br>26<br>23<br>23                    |
| Government <sup>1</sup>                                                                                                                                                                                                                                                                                                                                                                                                   |                                                                                                     |                                                                 | <u>.</u>                                                                               |                                                                          |                                                               |                                                                   |                               |                                                         |                                                     |                                                                  |                         |                                                                   |
| Educational services                                                                                                                                                                                                                                                                                                                                                                                                      | 211<br>482<br>-                                                                                     | 47<br>93<br>-                                                   | 22.2<br>19.3<br>.0                                                                     | 116                                                                      | 32<br>69<br>-                                                 | 109<br>126                                                        | -                             | -                                                       | -                                                   | 32                                                               | -                       | 23<br>47                                                          |