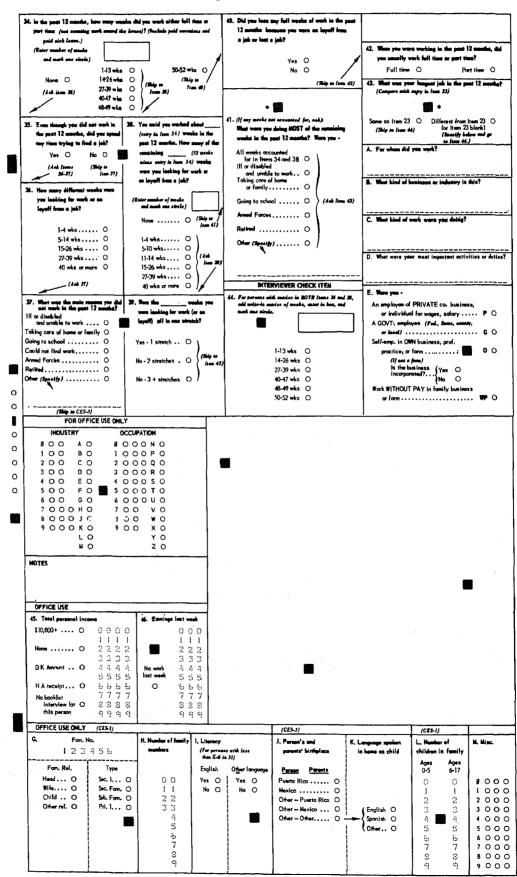

# Table 29. Principal Job-Seeking Methods Used by Part-Year Workers Seeking Work in the Last12 Months, by Major Occupation and Industry Groups and Duration of Unemployment:All Races

[Limited to persons 16 to 64 years, not in school; excludes the full-year unemployed]

|                                                                                                                                                                                                                                                                                                                                                                                                                           |                                                                                                     |                                                                 | <u></u>                                                                                |                                                                          | -                                                             | Principal in                                                      | b-seeking met                 | hods used                                               | <u></u>                                             |                                                                  |                         |                                                                   |
|---------------------------------------------------------------------------------------------------------------------------------------------------------------------------------------------------------------------------------------------------------------------------------------------------------------------------------------------------------------------------------------------------------------------------|-----------------------------------------------------------------------------------------------------|-----------------------------------------------------------------|----------------------------------------------------------------------------------------|--------------------------------------------------------------------------|---------------------------------------------------------------|-------------------------------------------------------------------|-------------------------------|---------------------------------------------------------|-----------------------------------------------------|------------------------------------------------------------------|-------------------------|-------------------------------------------------------------------|
|                                                                                                                                                                                                                                                                                                                                                                                                                           | Total                                                                                               | Checked                                                         | with State                                                                             |                                                                          |                                                               |                                                                   |                               |                                                         |                                                     |                                                                  |                         |                                                                   |
| Major Occupation Group<br>Major Industry Group<br>Duration of Unemployment in Last 12 Months                                                                                                                                                                                                                                                                                                                              | part-year<br>workers<br>unem-<br>ployed at<br>any time<br>in last 12<br>months                      |                                                                 | nt service<br>Percent of<br>total job-<br>seeking<br>methods                           | Applied<br>directly<br>to<br>employer                                    | Asked<br>friends<br>or<br>relatives                           | Checked<br>news-<br>papers                                        | Registered<br>with a<br>union | Checked<br>with<br>private<br>employ-<br>ment<br>agency | Checked<br>with a<br>community<br>organi-<br>zation | Went to<br>special<br>streets<br>or places<br>to be<br>picked up | All<br>other<br>methods | Not<br>avajiabje                                                  |
| MAJOR OCCUPATION GROUP                                                                                                                                                                                                                                                                                                                                                                                                    |                                                                                                     |                                                                 |                                                                                        |                                                                          |                                                               |                                                                   |                               |                                                         |                                                     |                                                                  |                         |                                                                   |
| Total                                                                                                                                                                                                                                                                                                                                                                                                                     | 14 026                                                                                              | 2 294                                                           | 16•4                                                                                   | 4 488                                                                    | 1 934                                                         | 2 680                                                             | 80                            | 93                                                      | 519                                                 | 158                                                              | 119                     | 1 660                                                             |
| Professional and technical<br>Managerial and administrative<br>Sales<br>Clerical<br>Crafitsmen and foremen<br>Operatives, except transportation<br>Transport equipment operatives<br>Laborers, except farm<br>Service workers, except private household<br>Private household workers<br>Farmers and farm managers<br>Farmers and farm managers<br>Farmers and farm managers<br>Farm laborers and foremen<br>Not available | 416<br>304<br>372<br>2 003<br>1 364<br>2 866<br>503<br>1 712<br>3 668<br>668<br>796<br>-<br>23<br>- | 119<br>49<br>281<br>95<br>460<br>93<br>294<br>722<br>70<br>-    | 28.5<br>16.1<br>29.7<br>14.1<br>7.0<br>16.1<br>18.6<br>17.2<br>19.7<br>8.8<br>.0<br>.0 | 116<br>49<br>120<br>784<br>482<br>1 107<br>147<br>482<br>1 082<br>96<br> | 80<br>55<br>23<br>163<br>305<br>317<br>228<br>595<br>121<br>- | 55<br>79<br>420<br>145<br>140<br>295<br>699<br>292<br>-           | 80<br>                        | 46<br>23<br>24                                          | 23<br>117<br>93<br>29<br>187<br>47                  | 23<br>51<br>84                                                   | 23<br>23<br>73<br>-     | 23<br>72<br>49<br>168<br>306<br>52<br>196<br>312<br>170<br>-<br>- |
| Male, total                                                                                                                                                                                                                                                                                                                                                                                                               | 6 697                                                                                               | 887                                                             | 13,2                                                                                   | 2 279                                                                    | 1 057                                                         | 1 149                                                             | 80                            | 24                                                      | 122                                                 | 158                                                              | 26                      | 916                                                               |
| Professional and technical<br>Managerial and administrative<br>Sales .<br>Clarical<br>Cratismen and foremen<br>Operatives, except transportation<br>Transport equipment operatives<br>Laborers, except farm<br>Service workers, except private household<br>Private household workers<br>Farmers and farm managers<br>Farm laborers and foremen<br>Not available                                                          | 225<br>234<br>87<br>353<br>1 268<br>1 324<br>503<br>1 618<br>1 085<br>-<br>-<br>-                   | 47<br>25<br>63<br>23<br>70<br>176<br>93<br>271<br>118<br>-<br>- | 20.7<br>10.9<br>73.0<br>6.6<br>5.5<br>13.3<br>18.6<br>16.7<br>10.9<br>.0<br>.0<br>.0   | 93<br>26<br>23<br>150<br>459<br>494<br>147<br>459<br>429                 | 55<br>32<br>47<br>305<br>171<br>47<br>228<br>173<br>-         | 31<br>79<br>-<br>110<br>145<br>174<br>140<br>272<br>198<br>-<br>- | 80                            | 24                                                      | 23<br>29<br>46                                      | -<br>23<br>51<br>84<br>-<br>-                                    |                         | 72<br>23<br>265<br>236<br>52<br>172<br>95<br>-                    |
| Female, total                                                                                                                                                                                                                                                                                                                                                                                                             | 7 329                                                                                               | 1 407                                                           | 19.2                                                                                   | 2 209                                                                    | 878                                                           | 1 531                                                             | -                             | 70                                                      | 397                                                 | -                                                                | 93                      | 744                                                               |
| Professional and technical                                                                                                                                                                                                                                                                                                                                                                                                | 190<br>70<br>285<br>1 650<br>96<br>1 541<br>-<br>94<br>2 583<br>796<br>-<br>23<br>-                 | 72<br>23<br>47<br>258<br>25<br>284<br>23<br>604<br>70<br>-      | 37.8<br>33.4<br>16.5<br>15.6<br>26.6<br>18.4<br>24.8<br>23.4<br>8.8<br>.0<br>.0<br>.0  | 23<br>96<br>634<br>23<br>614<br>23<br>653<br>96<br>23<br>23              | 25<br>23<br>116<br>147<br>421<br>121                          | 23<br>69<br>310<br>311<br>23<br>501<br>292                        |                               | 46                                                      | 23<br>117<br>70<br>140<br>47                        |                                                                  | 23<br>23<br>47          | 23<br>49<br>145<br>70<br>24<br>217<br>170<br>-                    |
| MAJOR INDUSTRY GROUP                                                                                                                                                                                                                                                                                                                                                                                                      |                                                                                                     |                                                                 |                                                                                        |                                                                          |                                                               |                                                                   |                               |                                                         |                                                     |                                                                  |                         |                                                                   |
| Male, total                                                                                                                                                                                                                                                                                                                                                                                                               | 6 697                                                                                               | 887                                                             | 13.2                                                                                   | 2 279                                                                    | 1 057                                                         | 1 149                                                             | 80                            | 24                                                      | 122                                                 | 158                                                              | 26                      | 916                                                               |
| Private Wage and Salary Worker                                                                                                                                                                                                                                                                                                                                                                                            | 52                                                                                                  | 29                                                              | 55.9                                                                                   | 22                                                                       | _                                                             |                                                                   |                               |                                                         |                                                     |                                                                  |                         |                                                                   |
| Agriculture, forestry, and fisheries<br>Mining<br>Construction<br>Durable goods manu facturing<br>Nondurable goods manu facturing<br>Transportation, communication, and other public utilities<br>Wholesale and retail trade<br>Finance, insurence, and real estate<br>Business and repair services<br>Personal services<br>Professional services and entertainment                                                       | 52<br>1 983<br>591<br>566<br>299<br>1 366<br>162<br>410<br>300<br>276                               | 182<br>101<br>23<br>47<br>262<br>23<br>80                       | 55.9<br>9.2<br>17.1<br>4.1<br>15.7<br>19.2<br>.0<br>.5.6<br>.0<br>29.1                 | 23<br>497<br>209<br>204<br>122<br>523<br>108<br>178<br>173<br>126        | 417<br>69<br>55<br>172<br>25<br>47<br>78<br>23                | 272<br>55<br>196<br>75<br>180<br>28<br>84<br>23                   | 80<br>                        | 24                                                      | 70                                                  | -<br>75<br>-<br>51<br>-                                          | 26                      | -<br>435<br>157<br>73<br>109<br>26<br>23<br>23                    |
| Government <sup>1</sup>                                                                                                                                                                                                                                                                                                                                                                                                   |                                                                                                     |                                                                 | <u>.</u>                                                                               |                                                                          |                                                               |                                                                   |                               |                                                         |                                                     |                                                                  |                         |                                                                   |
| Educational services                                                                                                                                                                                                                                                                                                                                                                                                      | 211<br>482<br>-                                                                                     | 47<br>93<br>-                                                   | 22.2<br>19.3<br>.0                                                                     | 116                                                                      | 32<br>69<br>-                                                 | 109<br>126                                                        | -                             | -                                                       | -                                                   | 32                                                               | -                       | 23<br>47                                                          |