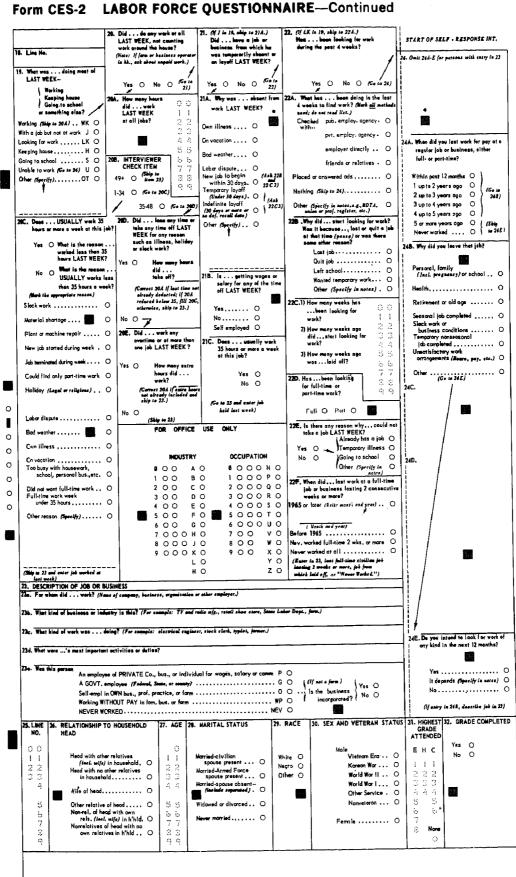

# Table 29. Principal Job-Seeking Methods Used by Part-Year Workers Seeking Work in the Last12 Months, by Major Occupation and Industry Groups and Duration of Unemployment:All Races

[Limited to persons 16 to 64 years, not in school; excludes the full-year unemployed]

|                                                                                                                                                                                                                                                                                                                                                                                                                           |                                                                                                     |                                                                 | <u></u>                                                                                |                                                                          | -                                                             | Principal in                                                      | b-seeking met                 | hods used                                               | <u></u>                                             |                                                                  |                         |                                                                   |
|---------------------------------------------------------------------------------------------------------------------------------------------------------------------------------------------------------------------------------------------------------------------------------------------------------------------------------------------------------------------------------------------------------------------------|-----------------------------------------------------------------------------------------------------|-----------------------------------------------------------------|----------------------------------------------------------------------------------------|--------------------------------------------------------------------------|---------------------------------------------------------------|-------------------------------------------------------------------|-------------------------------|---------------------------------------------------------|-----------------------------------------------------|------------------------------------------------------------------|-------------------------|-------------------------------------------------------------------|
|                                                                                                                                                                                                                                                                                                                                                                                                                           | Total                                                                                               | Checked                                                         | with State                                                                             |                                                                          |                                                               |                                                                   |                               |                                                         |                                                     |                                                                  |                         |                                                                   |
| Major Occupation Group<br>Major Industry Group<br>Duration of Unemployment in Last 12 Months                                                                                                                                                                                                                                                                                                                              | part-year<br>workers<br>unem-<br>ployed at<br>any time<br>in last 12<br>months                      |                                                                 | nt service<br>Percent of<br>total job-<br>seeking<br>methods                           | Applied<br>directly<br>to<br>employer                                    | Asked<br>friends<br>or<br>relatives                           | Checked<br>news-<br>papers                                        | Registered<br>with a<br>union | Checked<br>with<br>private<br>employ-<br>ment<br>agency | Checked<br>with a<br>community<br>organi-<br>zation | Went to<br>special<br>streets<br>or places<br>to be<br>picked up | All<br>other<br>methods | Not<br>avajiabje                                                  |
| MAJOR OCCUPATION GROUP                                                                                                                                                                                                                                                                                                                                                                                                    |                                                                                                     |                                                                 |                                                                                        |                                                                          |                                                               |                                                                   |                               |                                                         |                                                     |                                                                  |                         |                                                                   |
| Total                                                                                                                                                                                                                                                                                                                                                                                                                     | 14 026                                                                                              | 2 294                                                           | 16•4                                                                                   | 4 488                                                                    | 1 934                                                         | 2 680                                                             | 80                            | 93                                                      | 519                                                 | 158                                                              | 119                     | 1 660                                                             |
| Professional and technical<br>Managerial and administrative<br>Sales<br>Clerical<br>Crafitsmen and foremen<br>Operatives, except transportation<br>Transport equipment operatives<br>Laborers, except farm<br>Service workers, except private household<br>Private household workers<br>Farmers and farm managers<br>Farmers and farm managers<br>Farmers and farm managers<br>Farm laborers and foremen<br>Not available | 416<br>304<br>372<br>2 003<br>1 364<br>2 866<br>503<br>1 712<br>3 668<br>668<br>796<br>-<br>23<br>- | 119<br>49<br>281<br>95<br>460<br>93<br>294<br>722<br>70<br>-    | 28.5<br>16.1<br>29.7<br>14.1<br>7.0<br>16.1<br>18.6<br>17.2<br>19.7<br>8.8<br>.0<br>.0 | 116<br>49<br>120<br>784<br>482<br>1 107<br>147<br>482<br>1 082<br>96<br> | 80<br>55<br>23<br>163<br>305<br>317<br>228<br>595<br>121<br>- | 55<br>79<br>420<br>145<br>140<br>295<br>699<br>292<br>-           | 80<br>                        | 46<br>23<br>24                                          | 23<br>117<br>93<br>29<br>187<br>47                  | 23<br>51<br>84                                                   | 23<br>23<br>73<br>-     | 23<br>72<br>49<br>168<br>306<br>52<br>196<br>312<br>170<br>-<br>- |
| Male, total                                                                                                                                                                                                                                                                                                                                                                                                               | 6 697                                                                                               | 887                                                             | 13,2                                                                                   | 2 279                                                                    | 1 057                                                         | 1 149                                                             | 80                            | 24                                                      | 122                                                 | 158                                                              | 26                      | 916                                                               |
| Professional and technical<br>Managerial and administrative<br>Sales .<br>Clarical<br>Cratismen and foremen<br>Operatives, except transportation<br>Transport equipment operatives<br>Laborers, except farm<br>Service workers, except private household<br>Private household workers<br>Farmers and farm managers<br>Farm laborers and foremen<br>Not available                                                          | 225<br>234<br>87<br>353<br>1 268<br>1 324<br>503<br>1 618<br>1 085<br>-<br>-<br>-                   | 47<br>25<br>63<br>23<br>70<br>176<br>93<br>271<br>118<br>-<br>- | 20.7<br>10.9<br>73.0<br>6.6<br>5.5<br>13.3<br>18.6<br>16.7<br>10.9<br>.0<br>.0<br>.0   | 93<br>26<br>23<br>150<br>459<br>494<br>147<br>459<br>429                 | 55<br>32<br>47<br>305<br>171<br>47<br>228<br>173<br>-         | 31<br>79<br>-<br>110<br>145<br>174<br>140<br>272<br>198<br>-<br>- | 80                            | 24                                                      | 23<br>29<br>46                                      | -<br>23<br>51<br>84<br>-<br>-                                    |                         | 72<br>23<br>265<br>236<br>52<br>172<br>95<br>-                    |
| Female, total                                                                                                                                                                                                                                                                                                                                                                                                             | 7 329                                                                                               | 1 407                                                           | 19.2                                                                                   | 2 209                                                                    | 878                                                           | 1 531                                                             | -                             | 70                                                      | 397                                                 | -                                                                | 93                      | 744                                                               |
| Professional and technical                                                                                                                                                                                                                                                                                                                                                                                                | 190<br>70<br>285<br>1 650<br>96<br>1 541<br>-<br>94<br>2 583<br>796<br>-<br>23<br>-                 | 72<br>23<br>47<br>258<br>25<br>284<br>23<br>604<br>70<br>-      | 37.8<br>33.4<br>16.5<br>15.6<br>26.6<br>18.4<br>24.8<br>23.4<br>8.8<br>.0<br>.0<br>.0  | 23<br>96<br>634<br>23<br>614<br>23<br>653<br>96<br>23<br>23              | 25<br>23<br>116<br>147<br>421<br>121                          | 23<br>69<br>310<br>311<br>23<br>501<br>292                        |                               | 46                                                      | 23<br>117<br>70<br>140<br>47                        |                                                                  | 23<br>23<br>47          | 23<br>49<br>145<br>70<br>24<br>217<br>170<br>-                    |
| MAJOR INDUSTRY GROUP                                                                                                                                                                                                                                                                                                                                                                                                      |                                                                                                     |                                                                 |                                                                                        |                                                                          |                                                               |                                                                   |                               |                                                         |                                                     |                                                                  |                         |                                                                   |
| Male, total                                                                                                                                                                                                                                                                                                                                                                                                               | 6 697                                                                                               | 887                                                             | 13.2                                                                                   | 2 279                                                                    | 1 057                                                         | 1 149                                                             | 80                            | 24                                                      | 122                                                 | 158                                                              | 26                      | 916                                                               |
| Private Wage and Salary Worker                                                                                                                                                                                                                                                                                                                                                                                            | 52                                                                                                  | 29                                                              | 55.9                                                                                   | 22                                                                       | _                                                             |                                                                   |                               |                                                         |                                                     |                                                                  |                         |                                                                   |
| Agriculture, forestry, and fisheries<br>Mining<br>Construction<br>Durable goods manu facturing<br>Nondurable goods manu facturing<br>Transportation, communication, and other public utilities<br>Wholesale and retail trade<br>Finance, insurence, and real estate<br>Business and repair services<br>Personal services<br>Professional services and entertainment                                                       | 52<br>1 983<br>591<br>566<br>299<br>1 366<br>162<br>410<br>300<br>276                               | 182<br>101<br>23<br>47<br>262<br>23<br>80                       | 55.9<br>9.2<br>17.1<br>4.1<br>15.7<br>19.2<br>.0<br>.5.6<br>.0<br>29.1                 | 23<br>497<br>209<br>204<br>122<br>523<br>108<br>178<br>173<br>126        | 417<br>69<br>55<br>172<br>25<br>47<br>78<br>23                | 272<br>55<br>196<br>75<br>180<br>28<br>84<br>23                   | 80<br>                        | 24                                                      | 70                                                  | -<br>75<br>-<br>51<br>-                                          | 26                      | -<br>435<br>157<br>73<br>109<br>26<br>23<br>23                    |
| Government <sup>1</sup>                                                                                                                                                                                                                                                                                                                                                                                                   |                                                                                                     |                                                                 | <u>.</u>                                                                               |                                                                          |                                                               |                                                                   |                               |                                                         |                                                     |                                                                  |                         |                                                                   |
| Educational services                                                                                                                                                                                                                                                                                                                                                                                                      | 211<br>482<br>-                                                                                     | 47<br>93<br>-                                                   | 22.2<br>19.3<br>.0                                                                     | 116                                                                      | 32<br>69<br>-                                                 | 109<br>126                                                        | -                             | -                                                       | -                                                   | 32                                                               | -                       | 23<br>47                                                          |