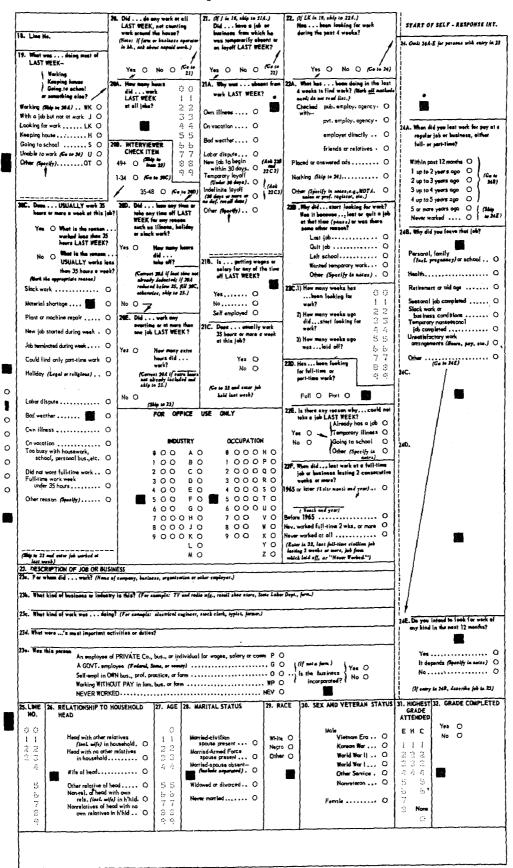

# Table 29. Principal Job-Seeking Methods Used by Part-Year Workers Seeking Work in the Last12 Months, by Major Occupation and Industry Groups and Duration of Unemployment:All Races

[Limited to persons 16 to 64 years, not in school; excludes the full-year unemployed]

|                                                                                                                                                                                                                                                                                                                                                                                                                           |                                                                                                     |                                                                 | <u></u>                                                                                |                                                                          | -                                                             | Principal in                                                      | b-seeking met                 | hods used                                               | <u></u>                                             |                                                                  |                         |                                                                   |
|---------------------------------------------------------------------------------------------------------------------------------------------------------------------------------------------------------------------------------------------------------------------------------------------------------------------------------------------------------------------------------------------------------------------------|-----------------------------------------------------------------------------------------------------|-----------------------------------------------------------------|----------------------------------------------------------------------------------------|--------------------------------------------------------------------------|---------------------------------------------------------------|-------------------------------------------------------------------|-------------------------------|---------------------------------------------------------|-----------------------------------------------------|------------------------------------------------------------------|-------------------------|-------------------------------------------------------------------|
|                                                                                                                                                                                                                                                                                                                                                                                                                           | Total                                                                                               | Checked                                                         | with State                                                                             |                                                                          |                                                               |                                                                   |                               |                                                         |                                                     |                                                                  |                         |                                                                   |
| Major Occupation Group<br>Major Industry Group<br>Duration of Unemployment in Last 12 Months                                                                                                                                                                                                                                                                                                                              | part-year<br>workers<br>unem-<br>ployed at<br>any time<br>in last 12<br>months                      |                                                                 | nt service<br>Percent of<br>total job-<br>seeking<br>methods                           | Applied<br>directly<br>to<br>employer                                    | Asked<br>friends<br>or<br>relatives                           | Checked<br>news-<br>papers                                        | Registered<br>with a<br>union | Checked<br>with<br>private<br>employ-<br>ment<br>agency | Checked<br>with a<br>community<br>organi-<br>zation | Went to<br>special<br>streets<br>or places<br>to be<br>picked up | All<br>other<br>methods | Not<br>avajiabje                                                  |
| MAJOR OCCUPATION GROUP                                                                                                                                                                                                                                                                                                                                                                                                    |                                                                                                     |                                                                 |                                                                                        |                                                                          |                                                               |                                                                   |                               |                                                         |                                                     |                                                                  |                         |                                                                   |
| Total                                                                                                                                                                                                                                                                                                                                                                                                                     | 14 026                                                                                              | 2 294                                                           | 16•4                                                                                   | 4 488                                                                    | 1 934                                                         | 2 680                                                             | 80                            | 93                                                      | 519                                                 | 158                                                              | 119                     | 1 660                                                             |
| Professional and technical<br>Managerial and administrative<br>Sales<br>Clerical<br>Crafitsmen and foremen<br>Operatives, except transportation<br>Transport equipment operatives<br>Laborers, except farm<br>Service workers, except private household<br>Private household workers<br>Farmers and farm managers<br>Farmers and farm managers<br>Farmers and farm managers<br>Farm laborers and foremen<br>Not available | 416<br>304<br>372<br>2 003<br>1 364<br>2 866<br>503<br>1 712<br>3 668<br>668<br>796<br>-<br>23<br>- | 119<br>49<br>281<br>95<br>460<br>93<br>294<br>722<br>70<br>-    | 28.5<br>16.1<br>29.7<br>14.1<br>7.0<br>16.1<br>18.6<br>17.2<br>19.7<br>8.8<br>.0<br>.0 | 116<br>49<br>120<br>784<br>482<br>1 107<br>147<br>482<br>1 082<br>96<br> | 80<br>55<br>23<br>163<br>305<br>317<br>228<br>595<br>121<br>- | 55<br>79<br>420<br>145<br>140<br>295<br>699<br>292<br>-           | 80<br>                        | 46<br>23<br>24                                          | 23<br>117<br>93<br>29<br>187<br>47                  | 23<br>51<br>84                                                   | 23<br>23<br>73<br>-     | 23<br>72<br>49<br>168<br>306<br>52<br>196<br>312<br>170<br>-<br>- |
| Male, total                                                                                                                                                                                                                                                                                                                                                                                                               | 6 697                                                                                               | 887                                                             | 13,2                                                                                   | 2 279                                                                    | 1 057                                                         | 1 149                                                             | 80                            | 24                                                      | 122                                                 | 158                                                              | 26                      | 916                                                               |
| Professional and technical<br>Managerial and administrative<br>Sales .<br>Clarical<br>Cratismen and foremen<br>Operatives, except transportation<br>Transport equipment operatives<br>Laborers, except farm<br>Service workers, except private household<br>Private household workers<br>Farmers and farm managers<br>Farm laborers and foremen<br>Not available                                                          | 225<br>234<br>87<br>353<br>1 268<br>1 324<br>503<br>1 618<br>1 085<br>-<br>-<br>-                   | 47<br>25<br>63<br>23<br>70<br>176<br>93<br>271<br>118<br>-<br>- | 20.7<br>10.9<br>73.0<br>6.6<br>5.5<br>13.3<br>18.6<br>16.7<br>10.9<br>.0<br>.0<br>.0   | 93<br>26<br>23<br>150<br>459<br>494<br>147<br>459<br>429                 | 55<br>32<br>47<br>305<br>171<br>47<br>228<br>173<br>-         | 31<br>79<br>-<br>110<br>145<br>174<br>140<br>272<br>198<br>-<br>- | 80                            | 24                                                      | 23<br>29<br>46                                      | -<br>23<br>51<br>84<br>-<br>-                                    |                         | 72<br>23<br>265<br>236<br>52<br>172<br>95<br>-                    |
| Female, total                                                                                                                                                                                                                                                                                                                                                                                                             | 7 329                                                                                               | 1 407                                                           | 19.2                                                                                   | 2 209                                                                    | 878                                                           | 1 531                                                             | -                             | 70                                                      | 397                                                 | -                                                                | 93                      | 744                                                               |
| Professional and technical                                                                                                                                                                                                                                                                                                                                                                                                | 190<br>70<br>285<br>1 650<br>96<br>1 541<br>-<br>94<br>2 583<br>796<br>-<br>23<br>-                 | 72<br>23<br>47<br>258<br>25<br>284<br>23<br>604<br>70<br>-      | 37.8<br>33.4<br>16.5<br>15.6<br>26.6<br>18.4<br>24.8<br>23.4<br>8.8<br>.0<br>.0<br>.0  | 23<br>96<br>634<br>23<br>614<br>23<br>653<br>96<br>23<br>23              | 25<br>23<br>116<br>147<br>421<br>121                          | 23<br>69<br>310<br>311<br>23<br>501<br>292                        |                               | 46                                                      | 23<br>117<br>70<br>140<br>47                        |                                                                  | 23<br>23<br>47          | 23<br>49<br>145<br>70<br>24<br>217<br>170<br>-                    |
| MAJOR INDUSTRY GROUP                                                                                                                                                                                                                                                                                                                                                                                                      |                                                                                                     |                                                                 |                                                                                        |                                                                          |                                                               |                                                                   |                               |                                                         |                                                     |                                                                  |                         |                                                                   |
| Male, total                                                                                                                                                                                                                                                                                                                                                                                                               | 6 697                                                                                               | 887                                                             | 13.2                                                                                   | 2 279                                                                    | 1 057                                                         | 1 149                                                             | 80                            | 24                                                      | 122                                                 | 158                                                              | 26                      | 916                                                               |
| Private Wage and Salary Worker                                                                                                                                                                                                                                                                                                                                                                                            | 52                                                                                                  | 29                                                              | 55.9                                                                                   | 22                                                                       | _                                                             |                                                                   |                               |                                                         |                                                     |                                                                  |                         |                                                                   |
| Agriculture, forestry, and fisheries<br>Mining<br>Construction<br>Durable goods manu facturing<br>Nondurable goods manu facturing<br>Transportation, communication, and other public utilities<br>Wholesale and retail trade<br>Finance, insurence, and real estate<br>Business and repair services<br>Personal services<br>Professional services and entertainment                                                       | 52<br>1 983<br>591<br>566<br>299<br>1 366<br>162<br>410<br>300<br>276                               | 182<br>101<br>23<br>47<br>262<br>23<br>80                       | 55.9<br>9.2<br>17.1<br>4.1<br>15.7<br>19.2<br>.0<br>.5.6<br>.0<br>29.1                 | 23<br>497<br>209<br>204<br>122<br>523<br>108<br>178<br>173<br>126        | 417<br>69<br>55<br>172<br>25<br>47<br>78<br>23                | 272<br>55<br>196<br>75<br>180<br>28<br>84<br>23                   | 80<br>                        | 24                                                      | 70                                                  | -<br>75<br>-<br>51<br>-                                          | 26                      | -<br>435<br>157<br>73<br>109<br>26<br>23<br>23                    |
| Government <sup>1</sup>                                                                                                                                                                                                                                                                                                                                                                                                   |                                                                                                     |                                                                 | <u>.</u>                                                                               |                                                                          |                                                               |                                                                   |                               |                                                         |                                                     |                                                                  |                         |                                                                   |
| Educational services                                                                                                                                                                                                                                                                                                                                                                                                      | 211<br>482<br>-                                                                                     | 47<br>93<br>-                                                   | 22.2<br>19.3<br>.0                                                                     | 116                                                                      | 32<br>69<br>-                                                 | 109<br>126                                                        | -                             | -                                                       | -                                                   | 32                                                               | -                       | 23<br>47                                                          |