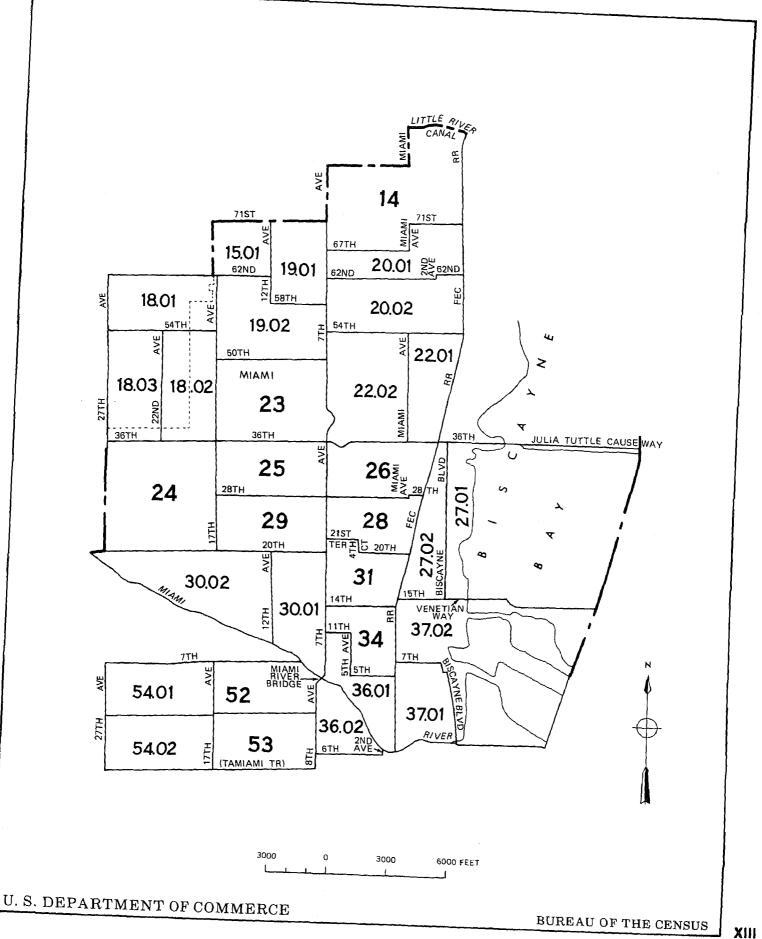

## MAPS

Portion of City Including Census Employment Survey Area XII

Census Employment Survey Area XIII

| TA | BLE                                                                                                              | page |
|----|------------------------------------------------------------------------------------------------------------------|------|
|    | GENERAL CHARACTERISTICS                                                                                          |      |
| A  | Demographic Characteristics of Civilian Non-<br>institutional Population                                         | 1    |
| В  | Family Size and Composition of Civilian Noninstitutional Population                                              | 1    |
| C  | Social Characteristics of Civilian Noninstitu-<br>tional Population                                              | 2    |
| D  | Labor Force Characteristics of Civilian Non-<br>institutional Population                                         | 3    |
| E  | Earnings of Wage and Salary Workers on Full-Time Schedules, at Work Last Week                                    | 4    |
| F  | Characteristics of the Unemployed Civilian Noninstitutional Population                                           | 5    |
| G  | Problems Affecting Job Holding and Job<br>Seeking for Civilian Noninstitutional Popula-<br>tion                  | 6    |
| H  | Job Tenure, Annual Work Experience, Annual<br>Earnings, and Income for Civilian Noninsti-<br>tutional Population | 7    |
| I  | Total Family Income for Civilian Noninstitu-<br>tional Population                                                | 8    |
| J  | Extent of Poverty in Civilian Noninstitutional Population                                                        | 8    |
| K  | Extent of Poverty in Families of Civilian Noninstitutional Population                                            | . 9  |