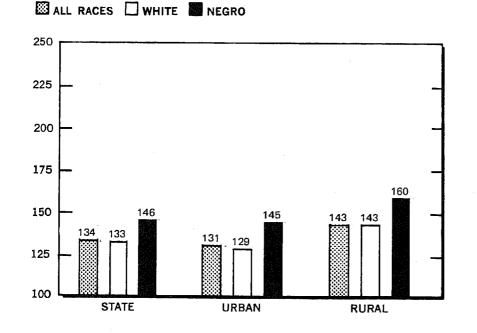

| Income and Poverty Status in 1969 of the Negro<br>Population for Counties: 1970                                       | 693       | C-4 Percent of Allocation or Substitution for Non-<br>response for Selected Characteristics, for Places of<br>10,000 or More and Counties: 1970       | 729             |

Counties, Standard Metropolitan Statistical Areas, and Selected Places



# PLACE OF BIRTH of the Native Population: 1970 Excludes persons born abroad of native parents.

PERCENT DISTRIBUTION

☐ WHITE ■ NEGRO and OTHER RACES

BORN IN THE STATE 85.3%



4.2% 1.9%

North Central

2.5% 0.9%

South 3.2% 24.6%

West 0.5%

0.3%

#### YEARS OF SCHOOL COMPLETED: 1970 and 1960

PERCENT OF PERSONS 25 YEARS and OVER

☐ WHITE ■ NEGRO and OTHER RACES







#### **POPULATION REPLACEMENT INDEX: 1970**



See text for definition of replacement index.



PERCENT DISTRIBUTION by SEX



# FAMILY INCOME IN 1969 by Metropolitan and Nonmetropolitan Residence

#### PERCENT DISTRIBUTION

Legend

|                      |                     |                     | 3                     |                     |
|----------------------|---------------------|---------------------|-----------------------|---------------------|
| Less Than<br>\$5,000 | \$5,000-<br>\$6,999 | \$7,000-<br>\$9,999 | \$10,000-<br>\$24,999 | \$25,000<br>or More |
| The State            |                     |                     |                       |                     |
|                      |                     |                     |                       |                     |
| Metropolitan, Ir     | nside Centra