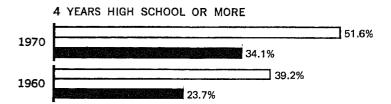

#### YEARS OF SCHOOL COMPLETED: 1970 and 1960

PERCENT OF PERSONS 25 YEARS and OVER

☐ WHITE ■ NEGRO and OTHER RACES