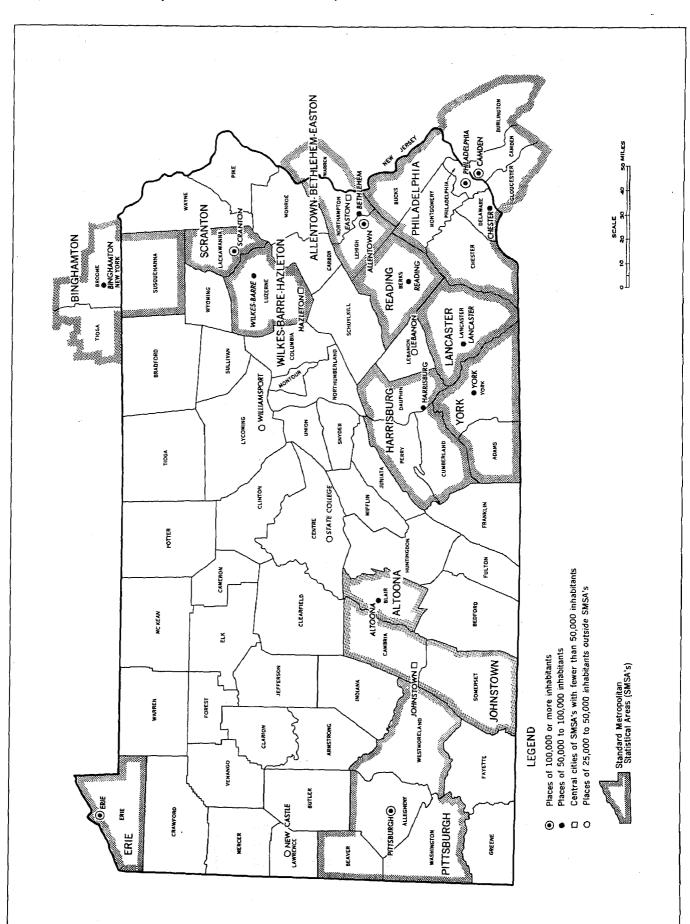

for Nonresponse, by Metropolitan and                                                  | -               |
| 127 | Occupation, Earnings, and Industry of the Negro Population for Counties: 1970                                         | 690       | Nonmetropolitan Residence: 1970                                                                                                                       | <b>726</b><br>- |
| 128 | Income and Poverty Status in 1969 of the Negro<br>Population for Counties: 1970                                       | 693       | C-4 Percent of Allocation or Substitution for Non-<br>response for Selected Characteristics, for Places of<br>10,000 or More and Counties: 1970       | 729             |

Counties, Standard Metropolitan Statistical Areas, and Selected Places



# PLACE OF BIRTH of the Native Population: 1970 Excludes persons born abroad of native parents.

PERCENT DISTRIBUTION

☐ WHITE ■ NEGRO and OTHER RACES

BORN IN THE STATE 85.3%



4.2% 1.9%

North Central

2.5% 0.9%

South 3.2% 24.6%

West 0.5%

0.3%

#### YEARS OF SCHOOL COMPLETED: 1970 and 1960

PERCENT OF PERSONS 25 YEARS and OVER

☐ WHITE ■ NEGRO and OTHER RACES







#### **POPULATION REPLACEMENT INDEX: 1970**



See text for definition of replacement index.



PERCENT DISTRIBUTION by SEX



# FAMILY INCOME IN 1969 by Metropolitan and Nonmetropolitan Residence

#### PERCENT DISTRIBUTION

Legend

|                      |                     |                     | 3                     |                     |
|----------------------|---------------------|---------------------|-------