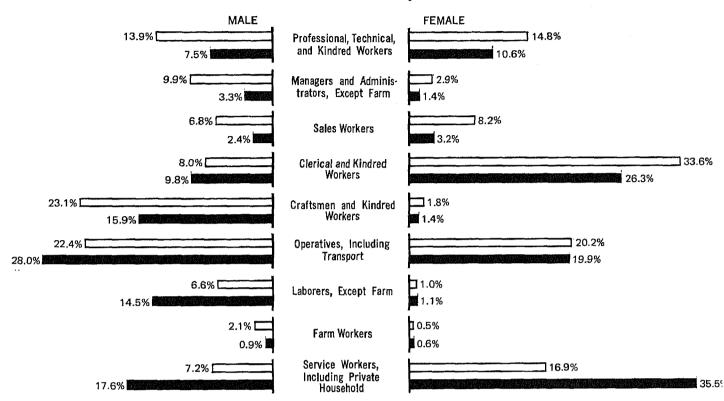

#### **CONTENTS**—Continued

| TA  | BLE                                                                                                                   | page      | TABLE                                                                                                                                                 | page            |
|-----|-----------------------------------------------------------------------------------------------------------------------|-----------|-------------------------------------------------------------------------------------------------------------------------------------------------------|-----------------|
| 115 | Occupation, Earnings, and Industry of Persons of Puerto Rican Birth or Parentage for Places of 10,000 to 50,000: 1970 |           | 129 General Characteristics of Persons of Puerto Rica<br>Birth or Parentage for Counties: 1970                                                        | n<br>696        |
| 116 | Income and Poverty Status in 1969 of Persons of Puerto Rican Birth or Parentage for Places of 10,000                  |           | 130 Social Characteristics of Persons of Puerto Rica<br>Birth or Parentage for Counties: 1970                                                         | n<br>697        |
|     | to 50,000: 1970                                                                                                       | 589<br>—— | 131 Employment Characteristics of Persons of Puert<br>Rican Birth or Parentage for Counties: 1970                                                     | 698             |
|     | DATA FOR PLACES OF 2,500 TO 10,000                                                                                    |           |                                                                                                                                                       | _               |
| 117 | Social and Labor Force Characteristics for Places of 2,500 to 10,000: 1970                                            | 590       | 132 Occupation, Earnings, and Industry of Persons of Puerto Rican Birth or Parentage for Counties: 197                                                |                 |
| 118 | Occupation and Income for Places of 2,500 to 10,000: 1970                                                             | 619       | 133 Income and Poverty Status in 1969 of Persons of Puerto Rican Birth or Parentage for Counties: 197                                                 |                 |
|     | DATA FOR COUNTIES                                                                                                     |           | 134 Social and Industrial Characteristics of the Rura<br>Nonfarm Population: 1970                                                                     | 701             |
| 119 | Social Characteristics for Counties: 1970                                                                             | 648       | 135 Economic Characteristics of the Rural Nonfarr<br>Population: 1970                                                                                 | 707             |
| 120 | Educational and Family Characteristics for Counties: 1970                                                             | 654       | 136 Social and Industrial Characteristics of the Rura<br>Farm Population: 1970                                                                        | 713             |
| 121 | Employment Characteristics for Counties: 1970                                                                         | 660       | 137 Economic Characteristics of the Rural Farm Popula                                                                                                 | -<br>+          |
| 122 | Occupation and Earnings for Counties: 1970                                                                            | 666       | tion: 1970                                                                                                                                            | 719             |
| 123 | Industry of Employed Persons and Occupation of Experienced Unemployed Persons for Counties: 1970                      | 672       | C-1 Number of Persons and Housing Units in Sample, by Metropolitan and Nonmetropolitan Residence:                                                     |                 |
| 124 | Income and Poverty Status in 1969 for Counties: 1970                                                                  | 678       | 1970                                                                                                                                                  | <b>725</b><br>- |
| 125 | Social Characteristics of the Negro Population for Counties: 1970                                                     | 684       | C-2 Percent of Allocation or Substitution for Non-<br>response for Selected Characteristics, by Metro-<br>politan and Nonmetropolitan Residence: 1970 |                 |
| 126 | Employment Characteristics of the Negro Population for Counties: 1970                                                 | 687       | C-3 Selected Characteristics Before Substitution and Allocation for Nonresponse, by Metropolitan and                                                  | -               |
| 127 | Occupation, Earnings, and Industry of the Negro Population for Counties: 1970                                         | 690       | Nonmetropolitan Residence: 1970                                                                                                                       | <b>726</b><br>- |
| 128 | Income and Poverty Status in 1969 of the Negro<br>Population for Counties: 1970                                       | 693       | C-4 Percent of Allocation or Substitution for Non-<br>response for Selected Characteristics, for Places of<br>10,000 or More and Counties: 1970       | 729             |