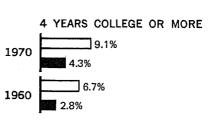

#### YEARS OF SCHOOL COMPLETED: 1970 and 1960

PERCENT OF PERSONS 25 YEARS and OVER

☐ WHITE ■ NEGRO and OTHER RACES