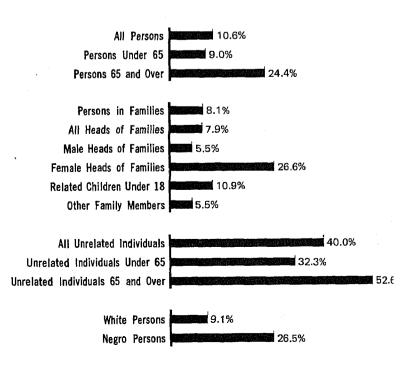

|                     |
| Nonmetropolita       | n, Nonfarm          |                     |                       |                     |
|                      |                     |                     |                       |                     |
| Nonmetropolita       | n, Farm             |                     |                       |                     |
|                      |                     |                     |                       |                     |
| 0 20                 | )                   | 40                  | 60<br>1               | 80. 100             |
| <u></u>              |                     | PERCENT             |                       |                     |

#### PERSONS BELOW POVERTY LEVEL IN 1969

PERCENT of SELECTED POPULATION GROUPS



#### **CORRECTION NOTE**

As stated on page III, chapter C corresponds to the PC(1)-C individual State reports. After completion of the computer tabulation on which the PC(1)-C reports were based, a misclassification was discovered between the farm and nonfarm components of the rural population. This misclassification did not affect the data for the rural area as a whole, or for urban areas or the State as a whole. Certain portions of the tabulations were reprocessed for presentation in chapter C and corrected farm-nonfarm figures are presented here. As a result of this reprocessing, however, the distributions by certain characteristics for the total rural population implicit in the farm-nonfarm data presented in tables 48 to 58, 70 to 80, and 134 to 137 may not always be consistent with