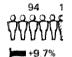

PLACE                                                                                                       |      |
| 34   | Race by Sex, for Counties: 1970                                                                         | 90   | B-4  | Percent of Allocation by Subject Combinations: 1970 THE STATE SIZE OF PLACE                                         | 130  |
| 35   | Age by Race and Sex, for Counties:                                                                      | 92   | B-5  | Percent of Allocation for Nonresponse for Areas, Places, and Counties: 1970                                         | 131  |

Counties, Standard Metropolitan Statistical Area, and Selected Places



# Population by Race and Residence

WHITE NEGRO THE

NUMBER IN THOUSANDS







INSIDE SMSA's total



Inside Central Cities



Outside Central Cities 23

V

+7.2%



## Population by Age: 1970 and 1960

NUMBER IN THOUSANDS



## PERCENT CHANGE, 1960 to 1970



Sex Ratio: 1900 to 1970



## Marital Status by Sex: 1970

■ MALE

**FEMALE** 

14 YEARS AND OLDER





#### MARRIED



#### WIDOWED and DIVORCED





Table 16. Summary of General Characteristics: 1970

| The State