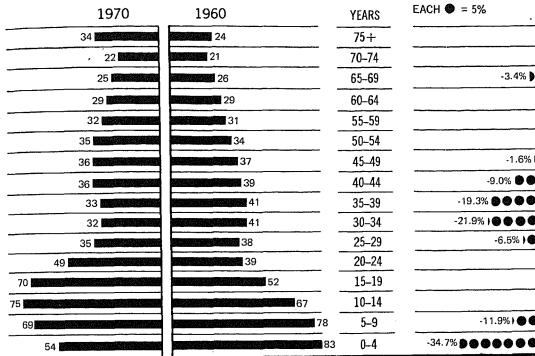

| Race by Sex, for Counties: 1970                                                                         | 90   | B-4  | Percent of Allocation by Subject Combinations: 1970 THE STATE SIZE OF PLACE                                         | 130  |
| 35   | Age by Race and Sex, for Counties:                                                                      | 92   | B-5  | Percent of Allocation for Nonresponse for Areas, Places, and Counties: 1970                                         | 131  |

Counties, Standard Metropolitan Statistical Area, and Selected Places



# Population by Race and Residence

WHITE NEGRO THE

NUMBER IN THOUSANDS







INSIDE SMSA's total



Inside Central Cities



Outside Central Cities 23

V

+7.2%



## Population by Age: 1970 and 1960

NUMBER IN THOUSANDS



## PERCENT CHANGE, 1960 to 1970



Sex Ratio: 1900 to 1970



## Marital Status by Sex: 1970

■ MALE

**FEMALE** 

14 YEARS AND OLDER





#### MARRIED



#### WIDOWED and DIVORCED





Table 16. Summary of General Characteristics: 1970

| The State