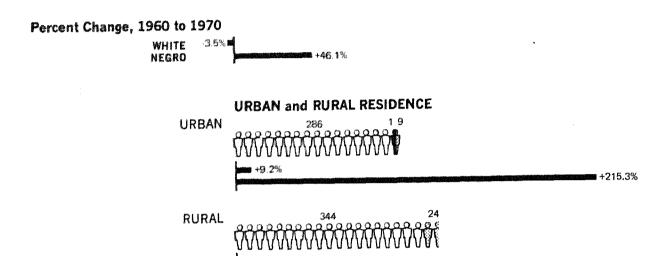

| 73   |      | SIZE OF PLACE                                                                                                       |      |
| 34   | Race by Sex, for Counties: 1970                                                                         | 90   | B-4  | Percent of Allocation by Subject Combinations: 1970 THE STATE SIZE OF PLACE                                         | 130  |
| 35   | Age by Race and Sex, for Counties:                                                                      | 92   | B-5  | Percent of Allocation for Nonresponse for Areas, Places, and Counties: 1970                                         | 131  |

Counties, Standard Metropolitan Statistical Area, and Selected Places



# Population by Race and Residence

WHITE NEGRO THE

NUMBER IN THOUSANDS







INSIDE SMSA's total



Inside Central Cities



Outside Central Cities 23

V

+7.2%



## Population by Age: 1970 and 1960

NUMBER IN THOUSANDS



## PERCENT CHANGE, 1960 to 1970



Sex Ratio: 1900 to 1970



## Marital Status by Sex: 1970

■ MALE

**FEMALE** 

14 YEARS AND OLDER





#### MARRIED



#### WIDOWED and DIVORCED





Table 16. Summary of General Characteristics: 1970

| The State