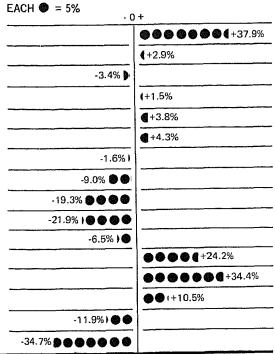

| 90   | B-4  | Percent of Allocation by Subject Combinations: 1970 THE STATE SIZE OF PLACE                                         | 130  |
| 35   | Age by Race and Sex, for Counties:                                                                      | 92   | B-5  | Percent of Allocation for Nonresponse for Areas, Places, and Counties: 1970                                         | 131  |

Counties, Standard Metropolitan Statistical Area, and Selected Places



# Population by Race and Residence

WHITE NEGRO THE

NUMBER IN THOUSANDS







INSIDE SMSA's total



Inside Central Cities



Outside Central Cities 23

V

+7.2%



## Population by Age: 1970 and 1960

NUMBER IN THOUSANDS



## PERCENT CHANGE, 1960 to 1970



Sex Ratio: 1900 to 1970



## Marital Status by Sex: 1970

■ MALE

**FEMALE** 

14 YEARS AND OLDER





#### MARRIED



#### WIDOWED and DIVORCED





Table 16. Summary of General Characteristics: 1970

| The State