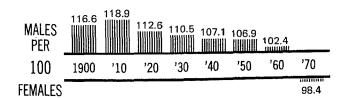

ZE OF PLACE                                         | 130  |
| 35   | Age by Race and Sex, for Counties:                                                                      | 92   | B-5  | Percent of Allocation for Nonresponse for Areas, Places, and Counties: 1970                                         | 131  |

Counties, Standard Metropolitan Statistical Area, and Selected Places



# Population by Race and Residence

WHITE NEGRO THE

NUMBER IN THOUSANDS







INSIDE SMSA's total



Inside Central Cities



Outside Central Cities 23

V

+7.2%



## Population by Age: 1970 and 1960

NUMBER IN THOUSANDS



## PERCENT CHANGE, 1960 to 1970



Sex Ratio: 1900 to 1970



## Marital Status by Sex: 1970

■ MALE

**FEMALE** 

14 YEARS AND OLDER





#### MARRIED



#### WIDOWED and DIVORCED





Table 16. Summary of General Characteristics: 1970

| The State