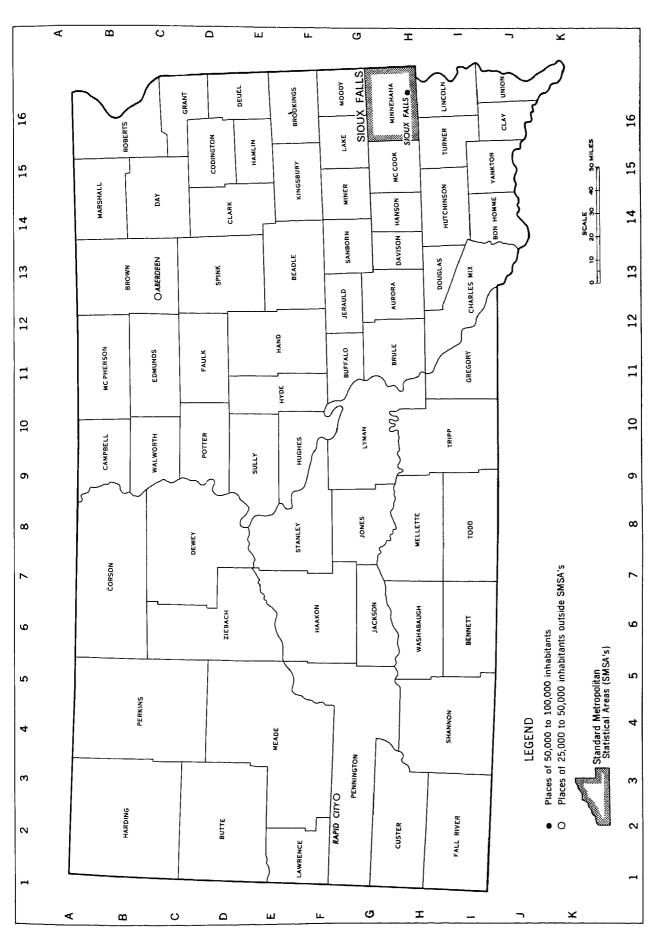

or County<br>Subdivisions: 1970                                                | 73   |      | SIZE OF PLACE                                                                                                       |      |
| 34   | Race by Sex, for Counties: 1970                                                                         | 90   | B-4  | Percent of Allocation by Subject Combinations: 1970 THE STATE SIZE OF PLACE                                         | 130  |
| 35   | Age by Race and Sex, for Counties:                                                                      | 92   | B-5  | Percent of Allocation for Nonresponse for Areas, Places, and Counties: 1970                                         | 131  |

Counties, Standard Metropolitan Statistical Area, and Selected Places



# Population by Race and Residence

WHITE NEGRO THE

NUMBER IN THOUSANDS







INSIDE SMSA's total



Inside Central Cities



Outside Central Cities 23

V

+7.2%



## Population by Age: 1970 and 1960

NUMBER IN THOUSANDS



## PERCENT CHANGE, 1960 to 1970



Sex Ratio: 1900 to 1970



## Marital Status by Sex: 1970

■ MALE

**FEMALE** 

14 YEARS AND OLDER





#### MARRIED



#### WIDOWED and DIVORCED





Table 16. Summary of General Characteristics: 1970

| The State