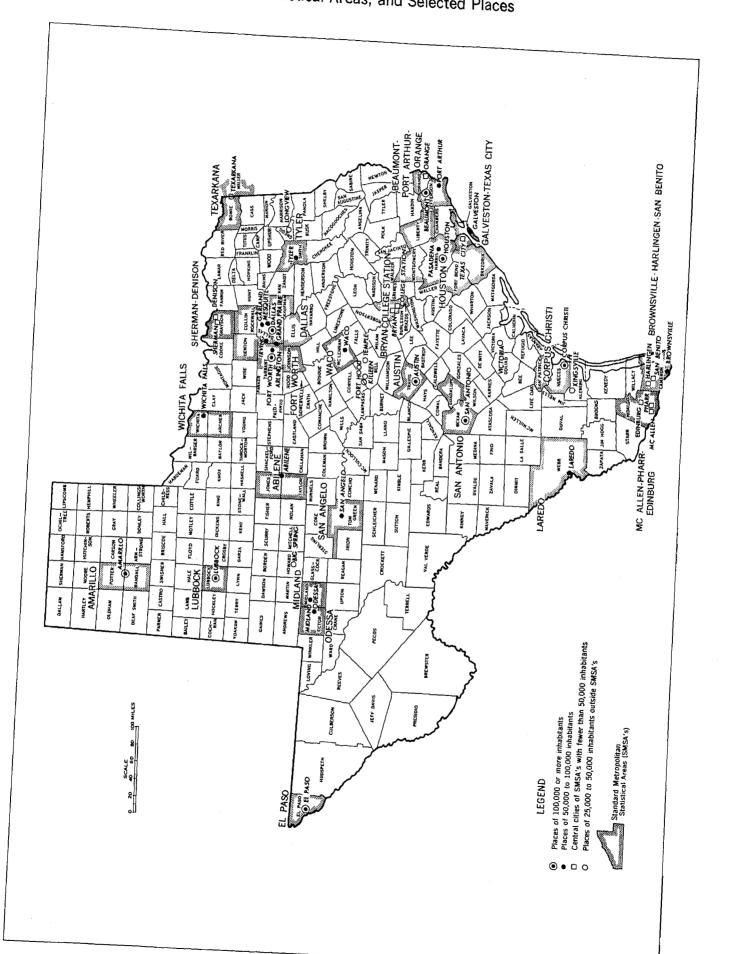

The State—Counties, Standard Metropolitan Statistical Areas, and Selected Places 1259

|      | •                                                                                        | AREA  | TABLES                                                                                                            |            |
|------|------------------------------------------------------------------------------------------|-------|-------------------------------------------------------------------------------------------------------------------|------------|
|      | The                                                                                      | State | All tables, except 190                                                                                            |            |
|      | Urban, rural nonfarm, and rural                                                          | farm  | 138, 146-148, 152-158, 161, 163-168, 192-201, 205-2                                                               | 6          |
|      | SMSA's: 250,000 or                                                                       | more  | 138, 142-144, 146, 148, 152-158, 161, 163-169, 171-17<br>180, 184-190, 192-216                                    | 6,         |
|      | 100,000 or<br>Central                                                                    |       | 138, 190<br>207-216                                                                                               |            |
|      | Cities: 250,000 or<br>100,000 or                                                         |       | 138, 140-144<br>138, 140, 141                                                                                     |            |
| TABI | LE                                                                                       | page  | TABLE                                                                                                             | page       |
| 138  | Nativity by Age, Race, and Sex: 1970 and 1960                                            | 1261  | 146 Year of School in Which Enrolled for Persons to 34 Years Old by Race, Type of School, Se and Age: 1970        |            |
| 139  | Persons of Races Other Than White and Persons of Spanish Language or Spanish Surname, by |       |                                                                                                                   |            |
|      | Nativity, Sex, and Age: 1970                                                             | 1269  | 147 Years of School Completed by Persons 16 to 2<br>Years Old Not Enrolled in School by Race, Se<br>and Age: 1970 |            |
| 140  | Place of Birth by Sex, Race, and Age: 1970                                               | 1271  | and Age. 1970                                                                                                     | 1343       |
| 141  | Country of Origin of the Foreign Stock by Nativity and Race: 1970                        | 1285  | 148 Years of School Completed by Persons 14 Year Old and Over by Race, Sex, and Age: 1970                         | rs<br>1363 |
| . ,  |                                                                                          |       | 149 Vocational Training of Persons 18 Years Old at<br>Over by Race, Sex, and Age: 1970                            | nd<br>1380 |
| 142  | Mother Tongue of the Population by Nativity, Parentage, and Race: 1970                   | 1291  | Over by Nace, Sex, and Age: 1970                                                                                  | 1300       |
|      |                                                                                          |       | 150 Social and Economic Characteristics of Perso<br>18 Years Old and Over by Field of Vocation                    |            |
| 143  | Citizenship of the Population by Sex, Race, and Age: 1970                                | 1296  | Training, Race, and Sex: 1970                                                                                     | 1381       |
| 144  | Citizenship of the Foreign Born by Race and Country of Birth: 1970                       | 1302  | 151 Characteristics of Civilian Male Veterans<br>Years Old and Over by Age: 1970                                  | 1384       |
| 145  | Residence in 1965 of the Population 5 Years Old and Over by Race, Sex, and Age: 1970     | 1310  | Marital Status, Presence of Spouse, and Wheth Married More Than Once, by Race, Sex, at Age: 1970 and 1960         |            |