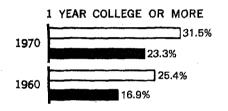

unties: 1970  Cocupation and Earnings for Counties: 1970  Cocupation and Earnings for Counties: 1970  Cocupation and Poverty Status in 1969 for Counties: 1970  Cocupation and Earnings for Counties: 1970  Cocupation and Poverty Status in 1969 for Counties: 1970  Cocupation and Poverty Status in 1969 for Counties: 1970  Cocupation for Counties: 1970 |

## Counties, Standard Metropolitan Statistical Areas, and Selected Places



## PLACE OF BIRTH of the Native Population: 1970

Excludes persons born abroad of native parents.

#### PERCENT DISTRIBUTION

☐ WHITE ■ NEGRO and OTHER RACES



#### BORN OUTSIDE THE STATE



2.0%

## North Central



South 3.3% 12.5%



22.7%

100

#### YEARS OF SCHOOL COMPLETED: 1970 and 1960

PERCENT OF PERSONS 25 YEARS and OVER

☐ WHITE ■ NEGRO and OTHER RACES







#### **POPULATION REPLACEMENT INDEX: 1970**

MALL RACES WHITE NEGRO

STATE



**URBAN** 

RURAL

See text for definition of replacement index.

\* Number of Negro women 35 to 44 below minimum for computation of index.



PERCENT DISTRIBUTION by SEX



# FAMILY INCOME IN 1969 by Metropolitan and Nonmetropolitan Residence

## PERCENT DISTRIBUTION

Legend

| Less Than<br>\$5,000 | \$5,000-<br>\$ <b>6,</b> 999 | \$7,000-<br>\$9,999 | \$10,00 <b>0</b> -<br>\$24,999 | \$25,000<br>or More |
|----------------------|------------------------------|---------------------|--------------------------------|---------------------|
| The State            |                              |                     |                                |                     |
|                      | VIIIII