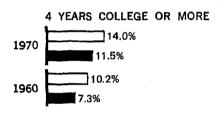

ties: 1970  Cocupation and Earnings for Counties: 1970  Cocupation and Earnings for Counties: 1970  Cocupation and Poverty Status in 1969 for Counties: 1970  Cocupation and Earnings for Counties: 1970  Cocupation and Poverty Status in 1969 for Counties: 1970  Cocupation and Poverty Status in 1969 for Counties: 1970  Cocupation for Counties: 1970 |

## Counties, Standard Metropolitan Statistical Areas, and Selected Places



## PLACE OF BIRTH of the Native Population: 1970

Excludes persons born abroad of native parents.

#### PERCENT DISTRIBUTION

☐ WHITE ■ NEGRO and OTHER RACES



#### BORN OUTSIDE THE STATE



2.0%

## North Central



South 3.3% 12.5%



22.7%

100

#### YEARS OF SCHOOL COMPLETED: 1970 and 1960

PERCENT OF PERSONS 25 YEARS and OVER

☐ WHITE ■ NEGRO and OTHER RACES







#### **POPULATION REPLACEMENT INDEX: 1970**

MALL RACES WHITE NEGRO

STATE



**URBAN** 

RURAL

See text for definition of replacement index.

\* Number of Negro women 35 to 44 below minimum for computation of index.



PERCENT DISTRIBUTION by SEX



# FAMILY INCOME IN 1969 by Metropolitan and Nonmetropolitan Residence

## PERCENT DISTRIBUTION

Legend

| Less Than<br>\$5,000 | \$5,000-<br>\$ <b>6,</b> 999 | \$7,000-<br>\$9,999 | \$10,00 <b>0</b> -<br>\$24,999 | \$25,000<br>or More |
|----------------------|------------------------------|---------------------|--------------------------------|---------------------|
| The State            |                              |                     |                                |                     |
|                      | VIIIII