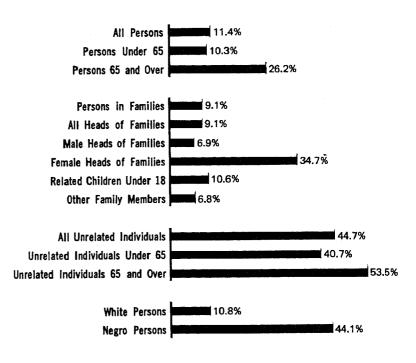

|                     |
| Nonmetropolita       | n, Nonfarm                   |                     |                                |                     |
|                      | ///.                         |                     |                                |                     |
| Nonmetropolita       | ın, Farm                     |                     |                                |                     |
|                      |                              | VIIIIII             |                                |                     |
| 0 2                  | 0                            | 40                  | 60                             | 80. 10              |

**PERCENT** 

## PERSONS BELOW POVERTY LEVEL IN 1969

PERCENT of SELECTED POPULATION GROUPS



#### **CORRECTION NOTE**

As stated on page III, chapter C corresponds to the PC(1)-C individual State reports. After completion of the computer tabulation on which the PC(1)-C reports were based, a misclassification was discovered between the farm and nonfarm components of the rural population. This misclassification did not affect the data for the rural area as a whole, or for urban areas or the State as a whole. Certain portions of the tabulations were reprocessed for presentation in chapter C and corrected farm-nonfarm figures are presented here. As a result of this reprocessing, however, the distributions by certain characteristics for the total rural population implicit in the farm-nonfarm data presented in tables 48 to 58, 70 to 80, and 134 to 137 may not always be consistent with