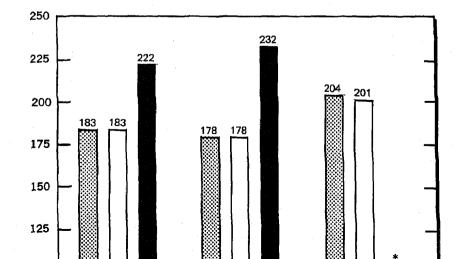

s for Counties: 1970  Cocupation and Poverty Status in 1969 for Counties: 1970  Cocupation and Earnings for Counties: 1970  Cocupation and Poverty Status in 1969 for Counties: 1970  Cocupation and Poverty Status in 1969 for Counties: 1970  Cocupation for Counties: 1970 |

## Counties, Standard Metropolitan Statistical Areas, and Selected Places



## PLACE OF BIRTH of the Native Population: 1970

Excludes persons born abroad of native parents.

#### PERCENT DISTRIBUTION

☐ WHITE ■ NEGRO and OTHER RACES



#### BORN OUTSIDE THE STATE



2.0%

## North Central



South 3.3% 12.5%



22.7%

100

#### YEARS OF SCHOOL COMPLETED: 1970 and 1960

PERCENT OF PERSONS 25 YEARS and OVER

☐ WHITE ■ NEGRO and OTHER RACES







#### **POPULATION REPLACEMENT INDEX: 1970**

MALL RACES WHITE NEGRO

STATE



**URBAN** 

RURAL

See text for definition of replacement index.

\* Number of Negro women 35 to 44 below minimum for computation of index.



PERCENT DISTRIBUTION by SEX



# FAMILY INCOME IN 1969 by Metropolitan and Nonmetropolitan Residence

## PERCENT DISTRIBUTION

Legend

| Less Than<br>\$5,000 | \$5,000-<br>\$ <b>6,</b> 999 | \$7,000-<br>\$9,999 | \$10,00 <b>0</b> -<br>\$24,999 | \$25,000<br>or More |
|----------------------|------------------------------|---------------------|--------------------------------|---------------------|
| The State            |                              |                     |                                |                     |
|                      | VIIIII                       |                     |                                | <i>\</i> /