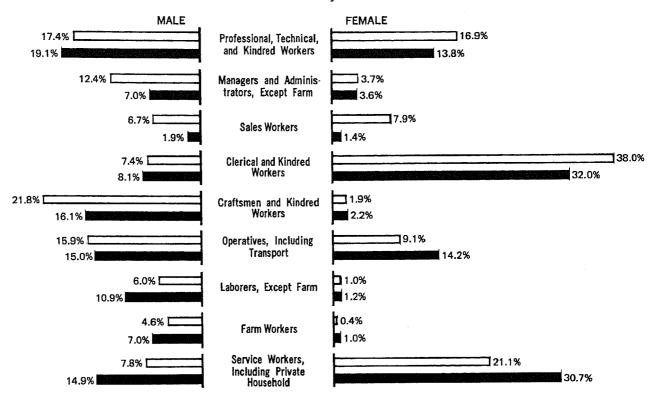

: 1970  Cocupation and Poverty Status in 1969 for Counties: 1970  Cocupation for Counties: 1970 |

## Counties, Standard Metropolitan Statistical Areas, and Selected Places



## PLACE OF BIRTH of the Native Population: 1970

Excludes persons born abroad of native parents.

#### PERCENT DISTRIBUTION

☐ WHITE ■ NEGRO and OTHER RACES



#### BORN OUTSIDE THE STATE



2.0%

## North Central



South 3.3% 12.5%



22.7%

100

#### YEARS OF SCHOOL COMPLETED: 1970 and 1960

PERCENT OF PERSONS 25 YEARS and OVER

☐ WHITE ■ NEGRO and OTHER RACES







#### **POPULATION REPLACEMENT INDEX: 1970**

MALL RACES WHITE NEGRO

STATE



**URBAN** 

RURAL

See text for definition of replacement index.

\* Number of Negro women 35 to 44 below minimum for computation of index.



PERCENT DISTRIBUTION by SEX



# FAMILY INCOME IN 1969 by Metropolitan and Nonmetropolitan Residence

## PERCENT DISTRIBUTION

Legend

| Less Than<br>\$5,000 | \$5,000-<br>\$ <b>6,</b> 999 | \$7,000-<br>\$9,999 | \$10,00 <b>0</b> -<br>\$24,999 | \$25,000<br>or More |
|----------------------|------------------------------|---------------------|--------------------------------|---------------------|
| The State            |                              |                     |                                |                     |
|                      | VIIIII                       |                     |                                | <i>\</i> //         |
| Metropolitan, lı     | nside Central                | Cities              |                                |                     |
|                      |