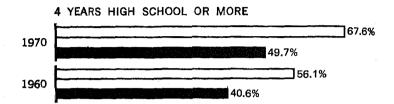

Counties: 1970  Cocupation and Earnings for Counties: 1970  Cocupation and Earnings for Counties: 1970  Cocupation and Poverty Status in 1969 for Counties: 1970  Cocupation and Earnings for Counties: 1970  Cocupation and Poverty Status in 1969 for Counties: 1970  Cocupation and Poverty Status in 1969 for Counties: 1970  Cocupation for Counties: 1970 |

## Counties, Standard Metropolitan Statistical Areas, and Selected Places



## PLACE OF BIRTH of the Native Population: 1970

Excludes persons born abroad of native parents.

#### PERCENT DISTRIBUTION

☐ WHITE ■ NEGRO and OTHER RACES



#### BORN OUTSIDE THE STATE



2.0%

## North Central



South 3.3% 12.5%



22.7%

100

#### YEARS OF SCHOOL COMPLETED: 1970 and 1960

PERCENT OF PERSONS 25 YEARS and OVER

☐ WHITE ■ NEGRO and OTHER RACES







#### **POPULATION REPLACEMENT INDEX: 1970**

MALL RACES WHITE NEGRO

STATE



**URBAN** 

RURAL

See text for definition of replacement index.

\* Number of Negro women 35 to 44 below minimum for computation of index.



PERCENT DISTRIBUTION by SEX



# FAMILY INCOME IN 1969 by Metropolitan and Nonmetropolitan Residence

## PERCENT DISTRIBUTION

Legend

| Less Than<br>\$5,000 | \$5,000-<br>\$ <b>6,</b> 999 | \$7,000-<br>\$9,999 | \$10,00 <b>0</b> -<br>\$24,999 | \$25,000<br>or More |
|----------------------|------------------------------|---------------------|--------------------------------|---------------------|
| The State            |                              |                     |                                |                     |
|                      | VIIIII