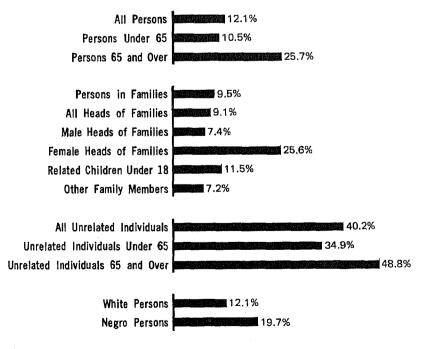

s, for Places of<br>10,000 or More and Counties: 1970       | 177  |

## **Counties and Selected Places**



### PLACE OF BIRTH of the Native Population: 1970 Excludes persons born abroad of native parents. PERCENT DISTRIBUTION ☐ WHITE ■ NEGRO and OTHER RACES BORN IN THE STATE **]**69.5% 36.1% BORN OUTSIDE THE STATE Northeast 21.4% 28.9% North Central 2.0% 3.7% South 1.8% 14.4% West

#### YEARS OF SCHOOL COMPLETED: 1970 and 1960

PERCENT OF PERSONS 25 YEARS and OVER

☐ WHITE ■ NEGRO and OTHER RACES







#### **POPULATION REPLACEMENT INDEX: 1970**

See text for definition .of replacement index.

0.9%



PERCENT DISTRIBUTION by SEX



# FAMILY INCOME IN 1969 by Urban and Rural Residence

PERCENT DISTRIBUTION



## PERSONS BELOW POVERTY LEVEL IN 1969

PERCENT of SELECTED POPULATION GROUPS



#### **CORRECTION NOTE**

As stated on page III, chapter C corresponds to the PC(1)-C individual State reports. After completion of the computer tabulation on which the PC(1)-C reports were based, a misclassification was discovered between the farm and nonfarm components of the rural population. This misclassification did not affect the data for the rural area as a whole, or for urban areas or the State as a whole. Certain portions of the tabulations were reprocessed for presentation in chapter C and corrected farm-nonfarm figures are presented here. As a result of this reprocessing, however, the distributions by certain characteristics for the total rural population implicit in the farm-nonfarm data presented in tables 48 to 58, 70 to 80, and 134 to 137 may not always be consistent with