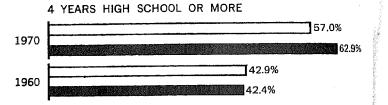

#### YEARS OF SCHOOL COMPLETED: 1970 and 1960

PERCENT OF PERSONS 25 YEARS and OVER

☐ WHITE ■ NEGRO and OTHER RACES