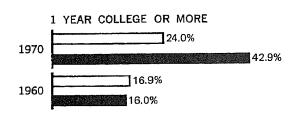

#### YEARS OF SCHOOL COMPLETED: 1970 and 1960

PERCENT OF PERSONS 25 YEARS and OVER

☐ WHITE ■ NEGRO and OTHER RACES