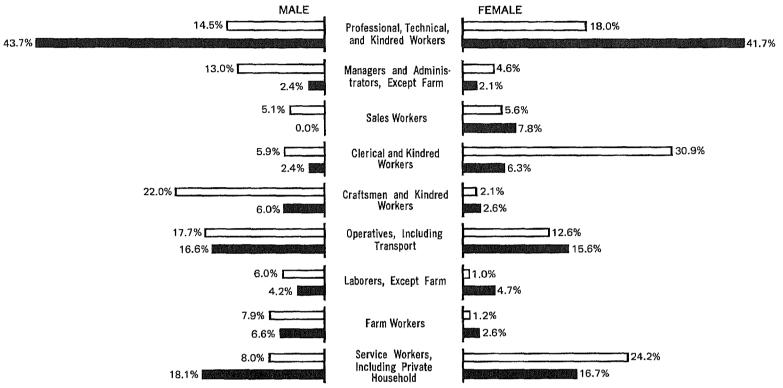

ation for Counties: 1970                                  | -    | C-4 | Percent of Allocation or Substitution for Non-<br>response for Selected Characteristics, for Places of<br>10,000 or More and Counties: 1970       | 177  |

## **Counties and Selected Places**



### PLACE OF BIRTH of the Native Population: 1970 Excludes persons born abroad of native parents. PERCENT DISTRIBUTION ☐ WHITE ■ NEGRO and OTHER RACES BORN IN THE STATE **]**69.5% 36.1% BORN OUTSIDE THE STATE Northeast 21.4% 28.9% North Central 2.0% 3.7% South 1.8% 14.4% West

#### YEARS OF SCHOOL COMPLETED: 1970 and 1960

PERCENT OF PERSONS 25 YEARS and OVER

☐ WHITE ■ NEGRO and OTHER RACES







#### **POPULATION REPLACEMENT INDEX: 1970**

See text for definition .of replacement index.

0.9%



PERCENT DISTRIBUTION by SEX



# FAMILY INCOME IN 1969 by Urban and Rural Residence

PERCENT DISTRIBUTION



## PERSONS BELOW POVERTY LEVEL IN 1969

PERCENT of SELECTED POPULATION GROUPS



#### **CORRECTION NOTE**

As stated on page III, chapter C corresponds to the PC(1)-C individual State reports. After completion of the computer tabulation on which the PC(1)-C reports were based, a misclassification was discovered between the farm and nonfarm components of the rural population. This misclassification did not affect the data for the rural area as a whole, or for urban areas or the State as a whole. Certain portions of the tabulations were reprocessed for presentation in chapter C and corrected farm-nonfarm figures are presented here. As a result of this reprocessing, however, the distributions by certain characteri