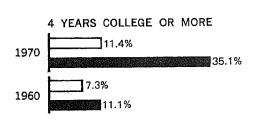

#### YEARS OF SCHOOL COMPLETED: 1970 and 1960

PERCENT OF PERSONS 25 YEARS and OVER

☐ WHITE ■ NEGRO and OTHER RACES