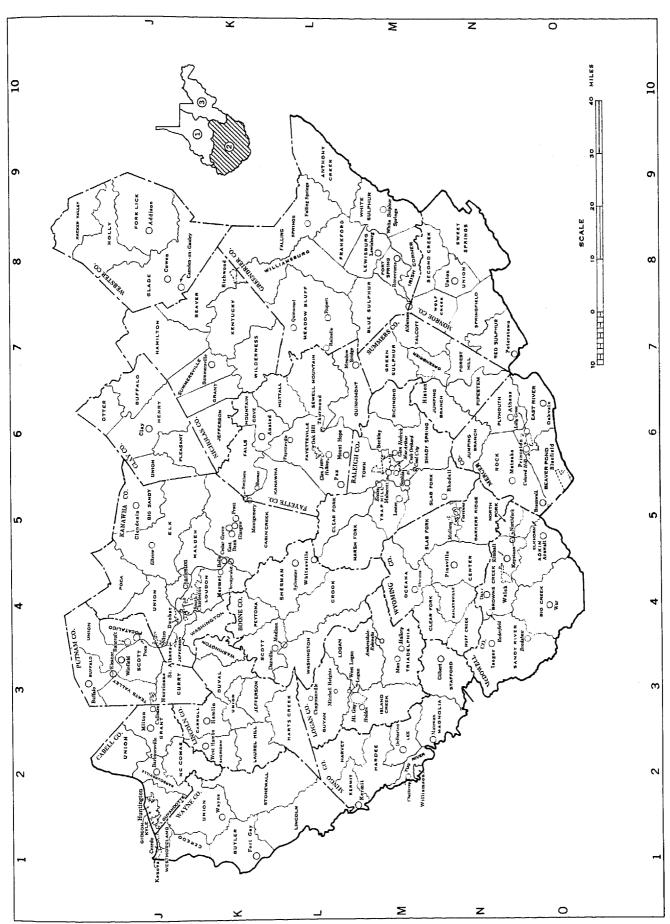

ur     | 1          | G-!              |
| Lincoln    | 2          | J2               | Wayne      | 2          | J]               |
| Logan      | 2          | L-2              | Webster    | 2          | I <del></del> 8  |
| McDowell   | 3          | N-3              | Wetzel     | 1          | D                |
| Marion     | 1          | E-8              | Wirt       | 1          | G-               |
| Marshall   | 1          | C-8              | Wood       | 1          | F-4              |
| Mason      | 1          | H-3              | Wyoming    | 3          | M-               |
| Mercer     | 2          | N-5              |            |            |                  |

# County Subdivisions/Magisterial Districts and Places



# County Subdivisions/Magisterial Districts and Places



EA 0E

# County Subdivisions/Magisterial Districts and Places



# banized Areas



#### **Urbanized Areas**