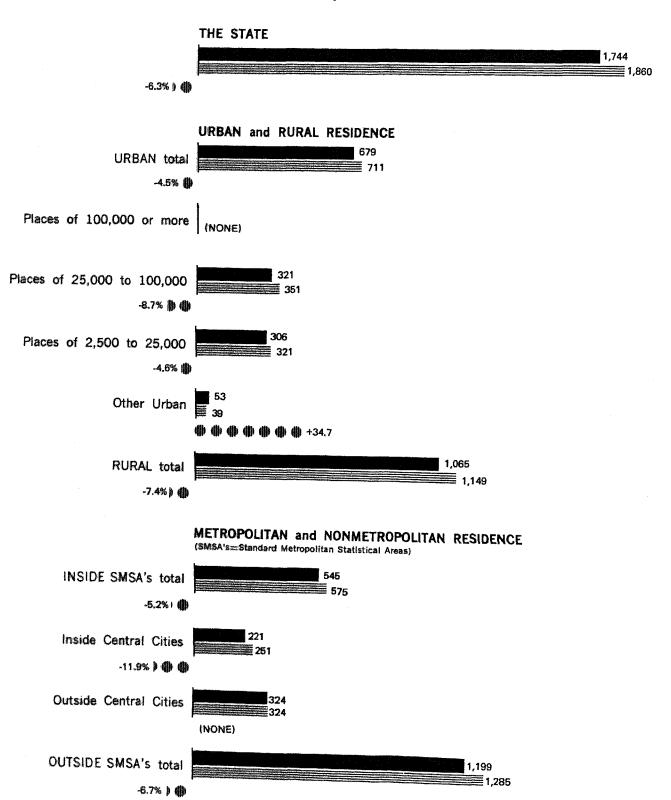

## Number of Inhabitants 1970 and 1960

FIGURES IN THOUSANDS

EACH # = 5% CHANGE

|                            |                      | The State                 |         |                    | Urban      |                        |         |            | Rural                     |         | Percent of total |       |  |
|----------------------------|----------------------|---------------------------|---------|--------------------|------------|------------------------|---------|------------|---------------------------|---------|------------------|-------|--|
| Urban and Rural            |                      | Change for<br>preceding c |         | Places of 2,500 or |            | Change for preceding c |         |            | Change for<br>preceding c |         |                  |       |  |
|                            | Population           | Number                    | Percent | more               | Population | Number                 | Percent | Population | Number                    | Percent | Urban            | Rural |  |
| Current urban definition:  |                      |                           |         |                    | ļ          |                        | i       |            |                           |         |                  | ļ     |  |
| 1970 (Apr. 1)              | 1,744,237            | -116,184                  | -6,2    | 53                 | 679,491    | -31,610                | -4.5    | 1,064,746  | -84,574                   | -7.4    | 39.0             | 61.0  |  |
| 1960 (Apr. 1)              | 1,860,421            | -145,131                  | -7.2    | 56                 | 711,101    | 16,614                 | 2.4     | 1,149,320  | ~161,745                  | -12.3   | 38.2             | 61.B  |  |
| 1950 (Apr. 1)              | 2,005,552            | 103,578                   | 5,4     | 61                 | 694,487    | •••                    | • • •   | 1,311,065  | • • •                     |         | 34.6             | 65.4  |  |
| previous urban definition: |                      |                           | Ì       |                    |            |                        |         | 1          |                           | ļ       |                  | ļ     |  |
| 1960 (Apr. 1)              | 1,860,421            | -145,131                  | -7.2    | 54                 | 665,504    | 24,898                 | 3.9     | 1.194.917  | -170,029                  | -12.5   | 35.8             | 64.2  |  |
| 1950 (Apr. 1)              | 2,005,552            | 103,578                   | 5.4     | 54                 | 640,606    | 106,314                | 19.9    | 1,364,946  | -2,736                    | -0,2    | 31.9             | 68.1  |  |
| 1940 (Apr. 1)              | 1,901,974            | 172,769                   | 10.0    | 45                 | 534,292    | 42,788                 | 8.7     | 1,367,682  | 129,981                   | 10.5    | 28.1             | 71.9  |  |
| 1930 (Apr. 1)              | 1,729,205            | 265,504                   | 18.1    | 39                 | 491,504    | 122,497                | 33.2    | 1,237,701  | 143,007                   | 13.1    | 28.4             | 71.6  |  |
| 1920 (Jan. 1)              | 1,463,701            | 242,582                   | 19.9    | 35                 | 369,007    | 140,765                | 61.7    | 1,094,694  | 101,817                   | 10.3    | 25.2             | 74.8  |  |
| 1910 (Apr. 15)             | 1,221,119            | 262,319                   | 27.4    | 25                 | 228,242    | 102,777                | 81,9    | 992,877    | 159,542                   | 19,1    | 18.7             | 81.3  |  |
| 1900 (June 1)              | 958,800              | 196,006                   | 25.7    | 16                 | 125,465    | 44,100                 | 54.2    | 833,335    | 151,906                   | 22,3    | 13.1             | 86.9  |  |
| 1890 (June 1)              | 762,794              | 144,337                   | 23.3    | 10                 | 81,365     | 27,315                 | 50.5    | 681,429    | 117,022                   | 20.7    | 10.7             | 89.3  |  |
| 1880 (June 1)              | 618,457              | 176,443                   | 39.9    | 6                  | 54,050     | 18,041                 | 50.1    | 564,407    | 158,402                   | 39.0    | 8.7              | 91.3  |  |
| 1870 (June 1)              | 442,014              | 65,326                    | 17.3    | 5                  | 36,009     | 15,932                 | 79.4    | 406,005    | 49,394                    | 13.9    | 8.1              | 91.9  |  |
| 1860 (June 1)              | 1376,688             | 74,375                    | 24.6    | 3                  | 20,077     | 8,642                  | 75.6    | 356,611    | 65,733                    | 22.6    | 5.3              | 94.7  |  |
| 1850 (June 1)              | 1302,313             | 77,776                    | 34.6    | 1                  | 11,435     | 3,550                  | 45.0    | 290,878    | 74,226                    | 34,3    | 3.8              | 96.2  |  |
| 1840 (June 1),             | <sup>1</sup> 224,537 | 47,613                    | 26.9    | 1                  | 7,885      | 7,885                  |         | 216,652    | 39,728                    | 22,5    | 3,5              | 96.5  |  |
| 1830 (June 1)              | 1176,924             | 40,116                    | 29.3    | 1 -                | (,000      | ,                      | • • • • | 176,924    | 40,116                    | 29.3    |                  | 100.0 |  |
| 1820 (Aug. 7)              | 1136,808             | 31,339                    | 29.7    |                    | -          |                        | • • • • | 136,808    | 31,339                    | 29.7    | _                | 100.0 |  |
| 1810 (Aug. 6)              | 1105,469             | 26,877                    | 34.2    | [                  | _          |                        |         | 105,469    | 26,877                    | 34.2    | _                | 100.0 |  |
| 1800 (Aug. 4)              | 178,592              | 22,719                    | 40.7    |                    | _          |                        |         | 78,592     | 22,719                    | 40.7    | _                | 100.0 |  |
| 1790 (Aug. 2)              | 155,873              |                           |         | ] -                | -          |                        |         | 55,873     | ,:                        | • • •   | -                | 100.0 |  |