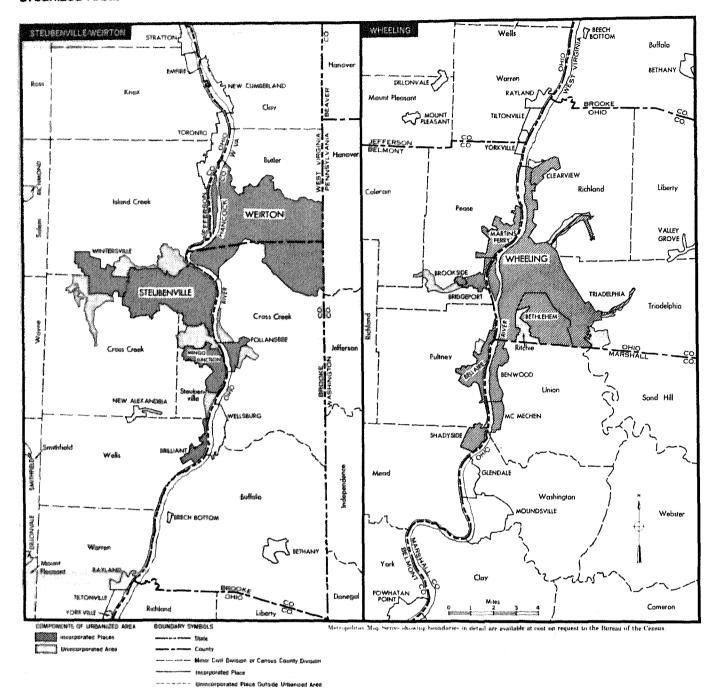

Steubenville-Weirton (Ohio-W. Va.) Urbanized Area: Brooke County (part)--Wellsburg district and Wellsburg city erroneously included in area.

Wheeling (W. Va.-Ohio) Urbanized Area: Marshall County (part)--Washington district (part) erroneously included in area.