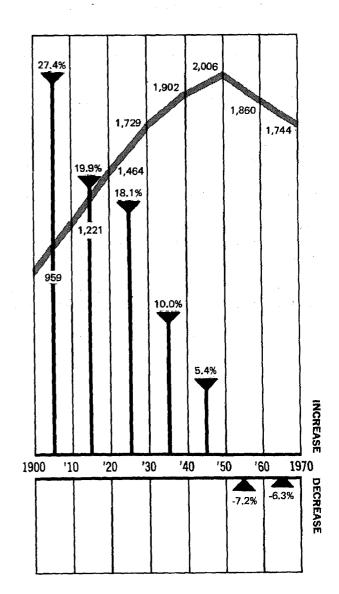

#### The State: 1900 to 1970

Total Population in Thousands

Percent Change between Census Years

|                            |                      | The State                 |         |                    | Urban      |                        |         |            | Rural                     |         | Percent of total |       |  |
|----------------------------|----------------------|---------------------------|---------|--------------------|------------|------------------------|---------|------------|---------------------------|---------|------------------|-------|--|
| Urban and Rural            |                      | Change for<br>preceding c |         | Places of 2,500 or |            | Change for preceding c |         |            | Change for<br>preceding c |         |                  |       |  |
|                            | Population           | Number                    | Percent | more               | Population | Number                 | Percent | Population | Number                    | Percent | Urban            | Rural |  |
| Current urban definition:  |                      |                           |         |                    | ļ          |                        | i       |            |                           |         |                  | ļ     |  |
| 1970 (Apr. 1)              | 1,744,237            | -116,184                  | -6,2    | 53                 | 679,491    | -31,610                | -4.5    | 1,064,746  | -84,574                   | -7.4    | 39.0             | 61.0  |  |
| 1960 (Apr. 1)              | 1,860,421            | -145,131                  | -7.2    | 56                 | 711,101    | 16,614                 | 2.4     | 1,149,320  | ~161,745                  | -12.3   | 38.2             | 61.B  |  |
| 1950 (Apr. 1)              | 2,005,552            | 103,578                   | 5,4     | 61                 | 694,487    | •••                    | • • •   | 1,311,065  | • • •                     |         | 34.6             | 65.4  |  |
| previous urban definition: |                      |                           | Ì       |                    |            |                        |         | 1          |                           | ļ       |                  | ļ     |  |
| 1960 (Apr. 1)              | 1,860,421            | -145,131                  | -7.2    | 54                 | 665,504    | 24,898                 | 3.9     | 1.194.917  | -170,029                  | -12.5   | 35.8             | 64.2  |  |
| 1950 (Apr. 1)              | 2,005,552            | 103,578                   | 5.4     | 54                 | 640,606    | 106,314                | 19.9    | 1,364,946  | -2,736                    | -0,2    | 31.9             | 68.1  |  |
| 1940 (Apr. 1)              | 1,901,974            | 172,769                   | 10.0    | 45                 | 534,292    | 42,788                 | 8.7     | 1,367,682  | 129,981                   | 10.5    | 28.1             | 71.9  |  |
| 1930 (Apr. 1)              | 1,729,205            | 265,504                   | 18.1    | 39                 | 491,504    | 122,497                | 33.2    | 1,237,701  | 143,007                   | 13.1    | 28.4             | 71.6  |  |
| 1920 (Jan. 1)              | 1,463,701            | 242,582                   | 19.9    | 35                 | 369,007    | 140,765                | 61.7    | 1,094,694  | 101,817                   | 10.3    | 25.2             | 74.8  |  |
| 1910 (Apr. 15)             | 1,221,119            | 262,319                   | 27.4    | 25                 | 228,242    | 102,777                | 81,9    | 992,877    | 159,542                   | 19,1    | 18.7             | 81.3  |  |
| 1900 (June 1)              | 958,800              | 196,006                   | 25.7    | 16                 | 125,465    | 44,100                 | 54.2    | 833,335    | 151,906                   | 22,3    | 13.1             | 86.9  |  |
| 1890 (June 1)              | 762,794              | 144,337                   | 23.3    | 10                 | 81,365     | 27,315                 | 50.5    | 681,429    | 117,022                   | 20.7    | 10.7             | 89.3  |  |
| 1880 (June 1)              | 618,457              | 176,443                   | 39.9    | 6                  | 54,050     | 18,041                 | 50.1    | 564,407    | 158,402                   | 39.0    | 8.7              | 91.3  |  |
| 1870 (June 1)              | 442,014              | 65,326                    | 17.3    | 5                  | 36,009     | 15,932                 | 79.4    | 406,005    | 49,394                    | 13.9    | 8.1              | 91.9  |  |
| 1860 (June 1)              | 1376,688             | 74,375                    | 24.6    | 3                  | 20,077     | 8,642                  | 75.6    | 356,611    | 65,733                    | 22.6    | 5.3              | 94.7  |  |
| 1850 (June 1)              | 1302,313             | 77,776                    | 34.6    | 1                  | 11,435     | 3,550                  | 45.0    | 290,878    | 74,226                    | 34,3    | 3.8              | 96.2  |  |
| 1840 (June 1),             | <sup>1</sup> 224,537 | 47,613                    | 26.9    | 1                  | 7,885      | 7,885                  |         | 216,652    | 39,728                    | 22,5    | 3,5              | 96.5  |  |
| 1830 (June 1)              | 1176,924             | 40,116                    | 29.3    | 1 -                | (,000      | ,                      | • • • • | 176,924    | 40,116                    | 29.3    |                  | 100.0 |  |
| 1820 (Aug. 7)              | 1136,808             | 31,339                    | 29.7    |                    | -          |                        | • • • • | 136,808    | 31,339                    | 29.7    | _                | 100.0 |  |
| 1810 (Aug. 6)              | 1105,469             | 26,877                    | 34.2    | [                  | _          |                        |         | 105,469    | 26,877                    | 34.2    | _                | 100.0 |  |
| 1800 (Aug. 4)              | 178,592              | 22,719                    | 40.7    |                    | _          |                        |         | 78,592     | 22,719                    | 40.7    | _                | 100.0 |  |
| 1790 (Aug. 2)              | 155,873              |                           |         | ] -                | -          |                        |         | 55,873     | ,:                        | • • •   | -                | 100.0 |  |