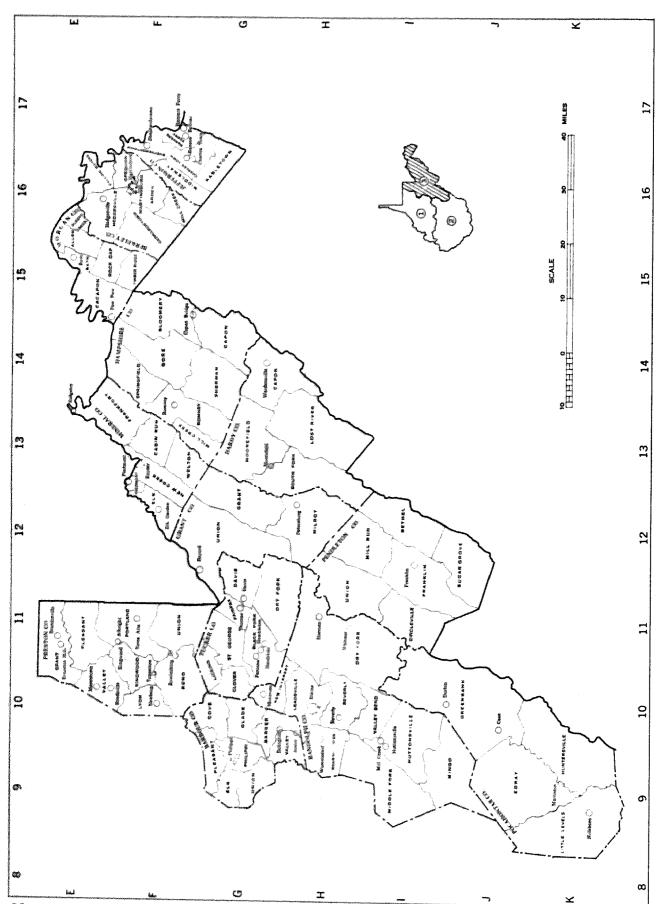

| J2               | Wayne      | 2          | J]               |
| Logan      | 2          | L-2              | Webster    | 2          | I <del></del> 8  |
| McDowell   | 3          | N-3              | Wetzel     | 1          | D                |
| Marion     | 1          | E-8              | Wirt       | 1          | G-               |
| Marshall   | 1          | C-8              | Wood       | 1          | F-4              |
| Mason      | 1          | H-3              | Wyoming    | 3          | M-               |
| Mercer     | 2          | N-5              |            |            |                  |

# County Subdivisions/Magisterial Districts and Places



# County Subdivisions/Magisterial Districts and Places



EA 0E

# County Subdivisions/Magisterial Districts and Places



# banized Areas



#### **Urbanized Areas**