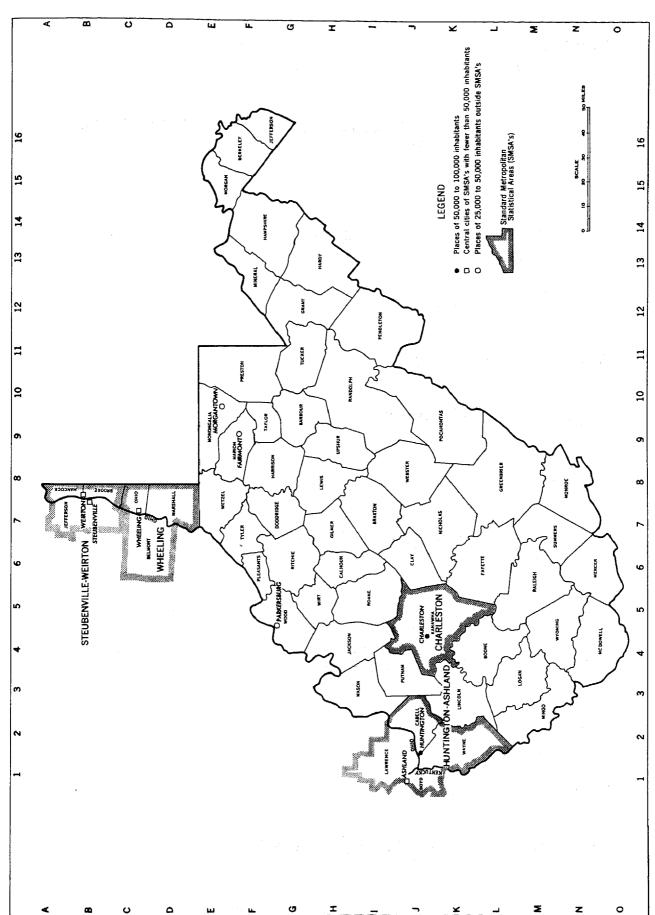

Counties, Standard Metropolitan Statistical Areas, and Selected Places

Steubenville-Weirton (Ohio-W. Va.) Urbanized Area: Brooke County (part)--Wellsburg district and Wellsburg city erroneously included in area.

Wheeling (W. Va.-Ohio) Urbanized Area: Marshall County (part)--Washington district (part) erroneously included in area.