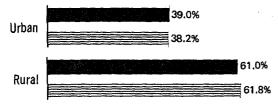

# Percent Distribution by Place of Residence

1970 and 1960

#### THE STATE-URBAN and RURAL

|                            |                      | The State                 |         |                    | Urban      |                        |         |            | Rural                     |         | Percent of total |       |  |
|----------------------------|----------------------|---------------------------|---------|--------------------|------------|------------------------|---------|------------|---------------------------|---------|------------------|-------|--|
| Urban and Rural            |                      | Change for<br>preceding c |         | Places of 2,500 or |            | Change for preceding c |         |            | Change for<br>preceding c |         |                  |       |  |
|                            | Population           | Number                    | Percent | more               | Population | Number                 | Percent | Population | Number                    | Percent | Urban            | Rural |  |
| Current urban definition:  |                      |                           |         |                    | ļ          |                        | i       |            |                           |         |                  | ļ     |  |
| 1970 (Apr. 1)              | 1,744,237            | -116,184                  | -6,2    | 53                 | 679,491    | -31,610                | -4.5    | 1,064,746  | -84,574                   | -7.4    | 39.0             | 61.0  |  |
| 1960 (Apr. 1)              | 1,860,421            | -145,131                  | -7.2    | 56                 | 711,101    | 16,614                 | 2.4     | 1,149,320  | ~161,745                  | -12.3   | 38.2             | 61.B  |  |
| 1950 (Apr. 1)              | 2,005,552            | 103,578                   | 5,4     | 61                 | 694,487    | •••                    | • • •   | 1,311,065  | • • •                     |         | 34.6             | 65.4  |  |
| previous urban definition: |                      |                           | Ì       |                    |            |                        |         | 1          |                           | ļ       |                  | ļ     |  |
| 1960 (Apr. 1)              | 1,860,421            | -145,131                  | -7.2    | 54                 | 665,504    | 24,898                 | 3.9     | 1.194.917  | -170,029                  | -12.5   | 35.8             | 64.2  |  |
| 1950 (Apr. 1)              | 2,005,552            | 103,578                   | 5.4     | 54                 | 640,606    | 106,314                | 19.9    | 1,364,946  | -2,736                    | -0,2    | 31.9             | 68.1  |  |
| 1940 (Apr. 1)              | 1,901,974            | 172,769                   | 10.0    | 45                 | 534,292    | 42,788                 | 8.7     | 1,367,682  | 129,981                   | 10.5    | 28.1             | 71.9  |  |
| 1930 (Apr. 1)              | 1,729,205            | 265,504                   | 18.1    | 39                 | 491,504    | 122,497                | 33.2    | 1,237,701  | 143,007                   | 13.1    | 28.4             | 71.6  |  |
| 1920 (Jan. 1)              | 1,463,701            | 242,582                   | 19.9    | 35                 | 369,007    | 140,765                | 61.7    | 1,094,694  | 101,817                   | 10.3    | 25.2             | 74.8  |  |
| 1910 (Apr. 15)             | 1,221,119            | 262,319                   | 27.4    | 25                 | 228,242    | 102,777                | 81,9    | 992,877    | 159,542                   | 19,1    | 18.7             | 81.3  |  |
| 1900 (June 1)              | 958,800              | 196,006                   | 25.7    | 16                 | 125,465    | 44,100                 | 54.2    | 833,335    | 151,906                   | 22,3    | 13.1             | 86.9  |  |
| 1890 (June 1)              | 762,794              | 144,337                   | 23.3    | 10                 | 81,365     | 27,315                 | 50.5    | 681,429    | 117,022                   | 20.7    | 10.7             | 89.3  |  |
| 1880 (June 1)              | 618,457              | 176,443                   | 39.9    | 6                  | 54,050     | 18,041                 | 50.1    | 564,407    | 158,402                   | 39.0    | 8.7              | 91.3  |  |
| 1870 (June 1)              | 442,014              | 65,326                    | 17.3    | 5                  | 36,009     | 15,932                 | 79.4    | 406,005    | 49,394                    | 13.9    | 8.1              | 91.9  |  |
| 1860 (June 1)              | 1376,688             | 74,375                    | 24.6    | 3                  | 20,077     | 8,642                  | 75.6    | 356,611    | 65,733                    | 22.6    | 5.3              | 94.7  |  |
| 1850 (June 1)              | 1302,313             | 77,776                    | 34.6    | 1                  | 11,435     | 3,550                  | 45.0    | 290,878    | 74,226                    | 34,3    | 3.8              | 96.2  |  |
| 1840 (June 1),             | <sup>1</sup> 224,537 | 47,613                    | 26.9    | 1                  | 7,885      | 7,885                  |         | 216,652    | 39,728                    | 22,5    | 3,5              | 96.5  |  |
| 1830 (June 1)              | 1176,924             | 40,116                    | 29.3    | 1 -                | (,000      | ,                      | • • • • | 176,924    | 40,116                    | 29.3    |                  | 100.0 |  |
| 1820 (Aug. 7)              | 1136,808             | 31,339                    | 29.7    |                    | -          |                        | • • • • | 136,808    | 31,339                    | 29.7    | _                | 100.0 |  |
| 1810 (Aug. 6)              | 1105,469             | 26,877                    | 34.2    | [                  | _          |                        |         | 105,469    | 26,877                    | 34.2    | _                | 100.0 |  |
| 1800 (Aug. 4)              | 178,592              | 22,719                    | 40.7    |                    | _          |                        |         | 78,592     | 22,719                    | 40.7    | _                | 100.0 |  |
| 1790 (Aug. 2)              | 155,873              |                           |         | ] -                | -          |                        |         | 55,873     | ,:                        | • • •   | -                | 100.0 |  |