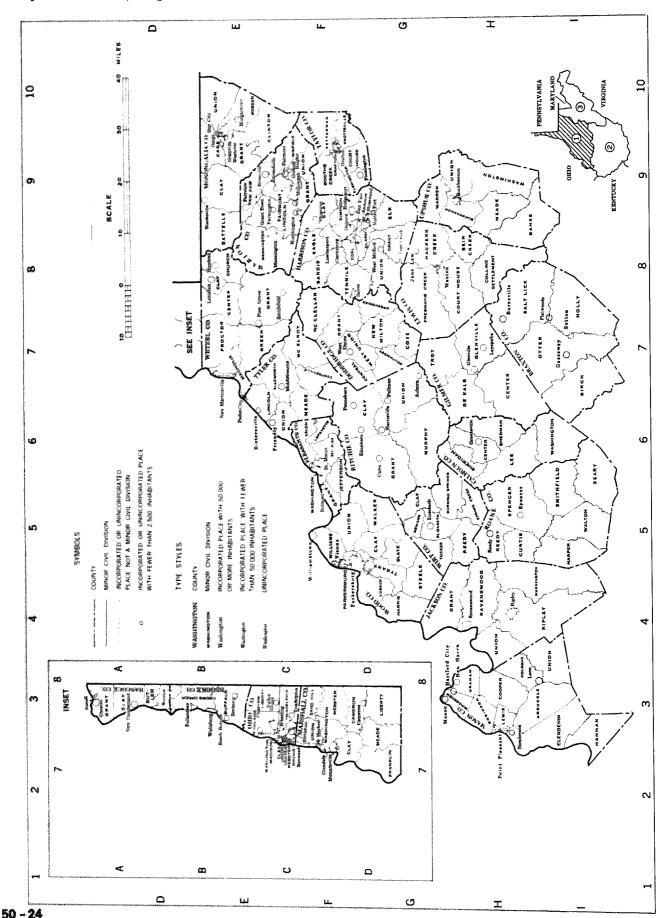

|
| Lewis      | 1          | G7               | Upshur     | 1          | G-!              |
| Lincoln    | 2          | J2               | Wayne      | 2          | J]               |
| Logan      | 2          | L-2              | Webster    | 2          | I <del></del> 8  |
| McDowell   | 3          | N-3              | Wetzel     | 1          | D                |
| Marion     | 1          | E-8              | Wirt       | 1          | G-               |
| Marshall   | 1          | C-8              | Wood       | 1          | F-4              |
| Mason      | 1          | H-3              | Wyoming    | 3          | M-               |
| Mercer     | 2          | N-5              |            |            |                  |

# County Subdivisions/Magisterial Districts and Places



# County Subdivisions/Magisterial Districts and Places



EA 0E

# County Subdivisions/Magisterial Districts and Places



# banized Areas



#### **Urbanized Areas**