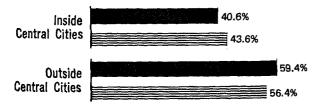

# Percent Distribution by Place of Residence

1970 and 1960

#### THE STATE-URBAN and RURAL

#### **URBAN**