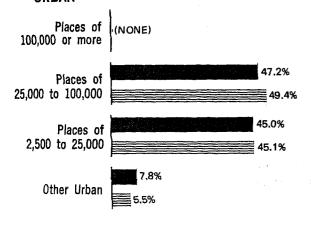

# Percent Distribution by Place of Residence

1970 and 1960

#### **URBAN**

|                            |                      | The State                 |         |                    | Urban      |                        |         |            | Rural                     |         | Percent of total |       |  |
|----------------------------|----------------------|---------------------------|---------|--------------------|------------|------------------------|---------|------------|---------------------------|---------|------------------|-------|--|
| Urban and Rural            |                      | Change for<br>preceding c |         | Places of 2,500 or |            | Change for preceding c |         |            | Change for<br>preceding c |         |                  |       |  |
|                            | Population           | Number                    | Percent | more               | Population | Number                 | Percent | Population | Number                    | Percent | Urban            | Rural |  |
| Current urban definition:  |                      |                           |         |                    | ļ          |                        | i       |            |                           |         |                  | ļ     |  |
| 1970 (Apr. 1)              | 1,744,237            | -116,184                  | -6,2    | 53                 | 679,491    | -31,610                | -4.5    | 1,064,746  | -84,574                   | -7.4    | 39.0             | 61.0  |  |
| 1960 (Apr. 1)              | 1,860,421            | -145,131                  | -7.2    | 56                 | 711,101    | 16,614                 | 2.4     | 1,149,320  | ~161,745                  | -12.3   | 38.2             | 61.B  |  |
| 1950 (Apr. 1)              | 2,005,552            | 103,578                   | 5,4     | 61                 | 694,487    | •••                    | • • •   | 1,311,065  | • • •                     |         | 34.6             | 65.4  |  |
| previous urban definition: |                      |                           | Ì       |                    |            |                        |         | 1          |                           | ļ       |                  | ļ     |  |
| 1960 (Apr. 1)              | 1,860,421            | -145,131                  | -7.2    | 54                 | 665,504    | 24,898                 | 3.9     | 1.194.917  | -170,029                  | -12.5   | 35.8             | 64.2  |  |
| 1950 (Apr. 1)              | 2,005,552            | 103,578                   | 5.4     | 54                 | 640,606    | 106,314                | 19.9    | 1,364,946  | -2,736                    | -0,2    | 31.9             | 68.1  |  |
| 1940 (Apr. 1)              | 1,901,974            | 172,769                   | 10.0    | 45                 | 534,292    | 42,788                 | 8.7     | 1,367,682  | 129,981                   | 10.5    | 28.1             | 71.9  |  |
| 1930 (Apr. 1)              | 1,729,205            | 265,504                   | 18.1    | 39                 | 491,504    | 122,497                | 33.2    | 1,237,701  | 143,007                   | 13.1    | 28.4             | 71.6  |  |
| 1920 (Jan. 1)              | 1,463,701            | 242,582                   | 19.9    | 35                 | 369,007    | 140,765                | 61.7    | 1,094,694  | 101,817                   | 10.3    | 25.2             | 74.8  |  |
| 1910 (Apr. 15)             | 1,221,119            | 262,319                   | 27.4    | 25                 | 228,242    | 102,777                | 81,9    | 992,877    | 159,542                   | 19,1    | 18.7             | 81.3  |  |
| 1900 (June 1)              | 958,800              | 196,006                   | 25.7    | 16                 | 125,465    | 44,100                 | 54.2    | 833,335    | 151,906                   | 22,3    | 13.1             | 86.9  |  |
| 1890 (June 1)              | 762,794              | 144,337                   | 23.3    | 10                 | 81,365     | 27,315                 | 50.5    | 681,429    | 117,022                   | 20.7    | 10.7             | 89.3  |  |
| 1880 (June 1)              | 618,457              | 176,443                   | 39.9    | 6                  | 54,050     | 18,041                 | 50.1    | 564,407    | 158,402                   | 39.0    | 8.7              | 91.3  |  |
| 1870 (June 1)              | 442,014              | 65,326                    | 17.3    | 5                  | 36,009     | 15,932                 | 79.4    | 406,005    | 49,394                    | 13.9    | 8.1              | 91.9  |  |
| 1860 (June 1)              | 1376,688             | 74,375                    | 24.6    | 3                  | 20,077     | 8,642                  | 75.6    | 356,611    | 65,733                    | 22.6    | 5.3              | 94.7  |  |
| 1850 (June 1)              | 1302,313             | 77,776                    | 34.6    | 1                  | 11,435     | 3,550                  | 45.0    | 290,878    | 74,226                    | 34,3    | 3.8              | 96.2  |  |
| 1840 (June 1),             | <sup>1</sup> 224,537 | 47,613                    | 26.9    | 1                  | 7,885      | 7,885                  |         | 216,652    | 39,728                    | 22,5    | 3,5              | 96.5  |  |
| 1830 (June 1)              | 1176,924             | 40,116                    | 29.3    | 1 -                | (,000      | ,                      | • • • • | 176,924    | 40,116                    | 29.3    |                  | 100.0 |  |
| 1820 (Aug. 7)              | 1136,808             | 31,339                    | 29.7    |                    | -          |                        | • • • • | 136,808    | 31,339                    | 29.7    | _                | 100.0 |  |
| 1810 (Aug. 6)              | 1105,469             | 26,877                    | 34.2    | [                  | _          |                        |         | 105,469    | 26,877                    | 34.2    | _                | 100.0 |  |
| 1800 (Aug. 4)              | 178,592              | 22,719                    | 40.7    |                    | _          |                        |         | 78,592     | 22,719                    | 40.7    | _                | 100.0 |  |
| 1790 (Aug. 2)              | 155,873              |                           |         | ] -                | -          |                        |         | 55,873     | ,:                        | • • •   | -                | 100.0 |  |