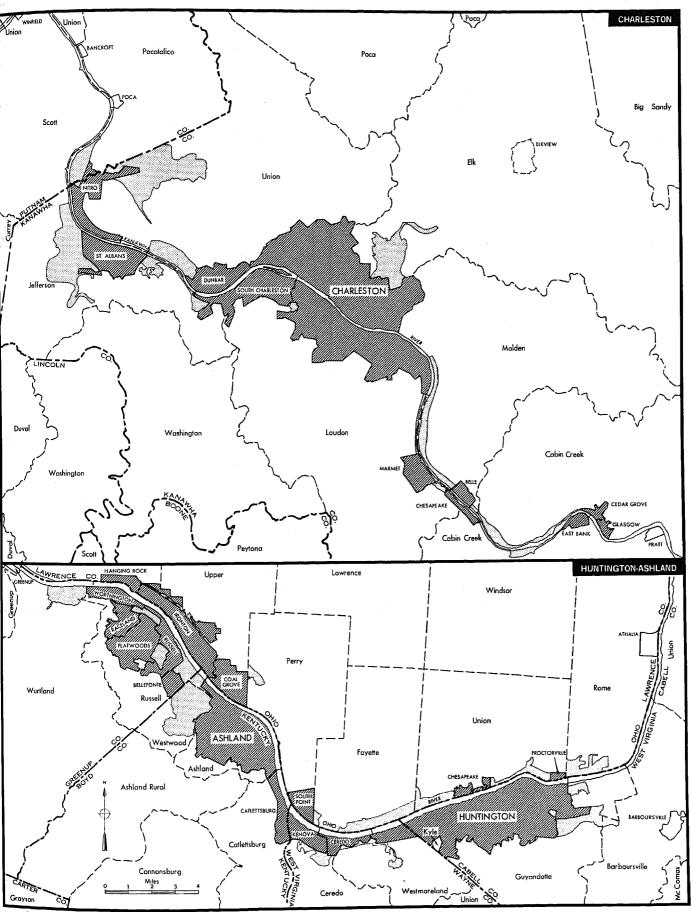

Steubenville-Weirton (Ohio-W. Va.) Urbanized Area: Brooke County (part)--Wellsburg district and Wellsburg city erroneously included in area.

Wheeling (W. Va.-Ohio) Urbanized Area: Marshall County (part)--Washington district (part) erroneously included in area.