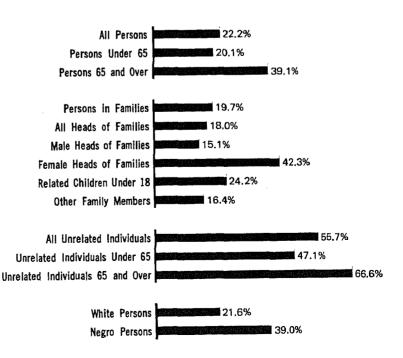

|                     |                    |             |                       |                         |             |
| Nonmetropolita       | ın, Farm            |                    |             |                       | ,,,,                    | <del></del> |
|                      |                     |                    |             |                       | <u>////</u>             |             |
| 0 2                  | 0                   | 40<br>1            | 60          | 1                     | 80.                     | 10          |
|                      | 1                   | PER                | CENT        |                       |                         |             |

#### PERSONS BELOW POVERTY LEVEL IN 1969

PERCENT of SELECTED POPULATION GROUPS



#### **CORRECTION NOTE**

As stated on page III, chapter C corresponds to the PC(1)-C individual State reports. After completion of the computer tabulation on which the PC(1)-C reports were based, a misclassification was discovered between the farm and nonfarm components of the rural population. This misclassification did not affect the data for the rural area as a whole, or for urban areas or the State as a whole. Certain portions of the tabulations were reprocessed for presentation in chapter C and corrected farm-nonfarm figures are presented here. As a result of this reprocessing, however, the distributions by certain characteristics for the total rural population implicit in the farm-nonfarm data presented in tables 48 to 58, 70 to 80, and 134 to 137 may not always be consistent with