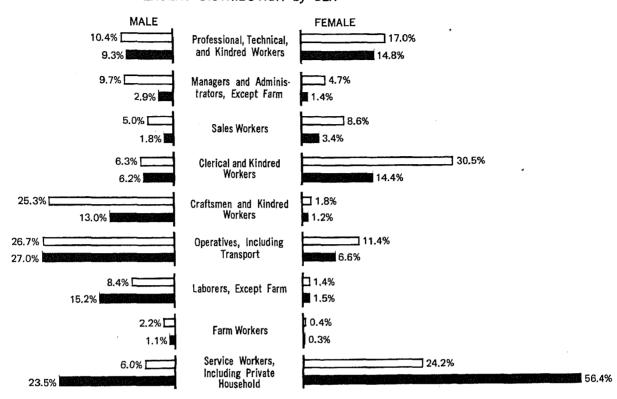

|                                                                                                                                                   |      |

Counties, Standard Metropolitan Statistical Areas, and Selected Places



# PLACE OF BIRTH of the Native Population: 1970 Excludes persons born abroad of native parents. PERCENT DISTRIBUTION WHITE MEGRO and OTHER RACES





#### YEARS OF SCHOOL COMPLETED: 1970 and 1960

PERCENT OF PERSONS 25 YEARS and OVER

☐ WHITE ■ NEGRO and OTHER RACES







#### POPULATION REPLACEMENT INDEX: 1970



See text for definition of replacement index.

0.3%





MEGRO and OTHER RACES

PERCENT DISTRIBUTION by SEX



#### **FAMILY INCOME IN 1969** by Metropolitan and Nonmetropolitan Residence

#### PERCENT DISTRIBUTION

| .egend               | PERC                | ENT D              | ISTRIB      | UTION                 | -                       |             |
|----------------------|---------------------|--------------------|-------------|-----------------------|-------------------------|-------------|
|                      |                     | V//////            |             |                       |                         |             |
| Less Than<br>\$5,000 | \$5,000-<br>\$6,999 | \$7,<br>\$9,       | 000-<br>999 | \$10,000-<br>\$24,999 | \$25,0<br>or <b>M</b> o | 00<br>re    |
| The State            |                     |                    |             |                       |