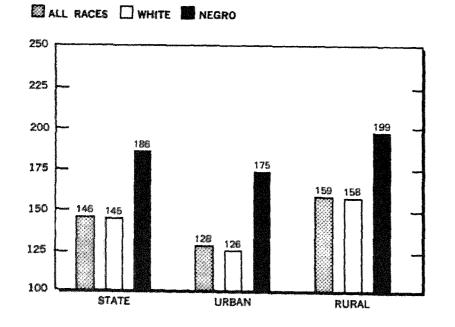

#### POPULATION REPLACEMENT INDEX: 1970

See text for definition of replacement index.

0.3%

MEGRO and OTHER RACES

PERCENT DISTRIBUTION by SEX