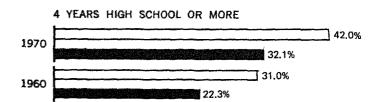

#### YEARS OF SCHOOL COMPLETED: 1970 and 1960

PERCENT OF PERSONS 25 YEARS and OVER

☐ WHITE ■ NEGRO and OTHER RACES