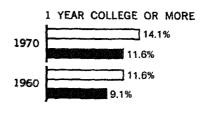

#### YEARS OF SCHOOL COMPLETED: 1970 and 1960

PERCENT OF PERSONS 25 YEARS and OVER

☐ WHITE ■ NEGRO and OTHER RACES