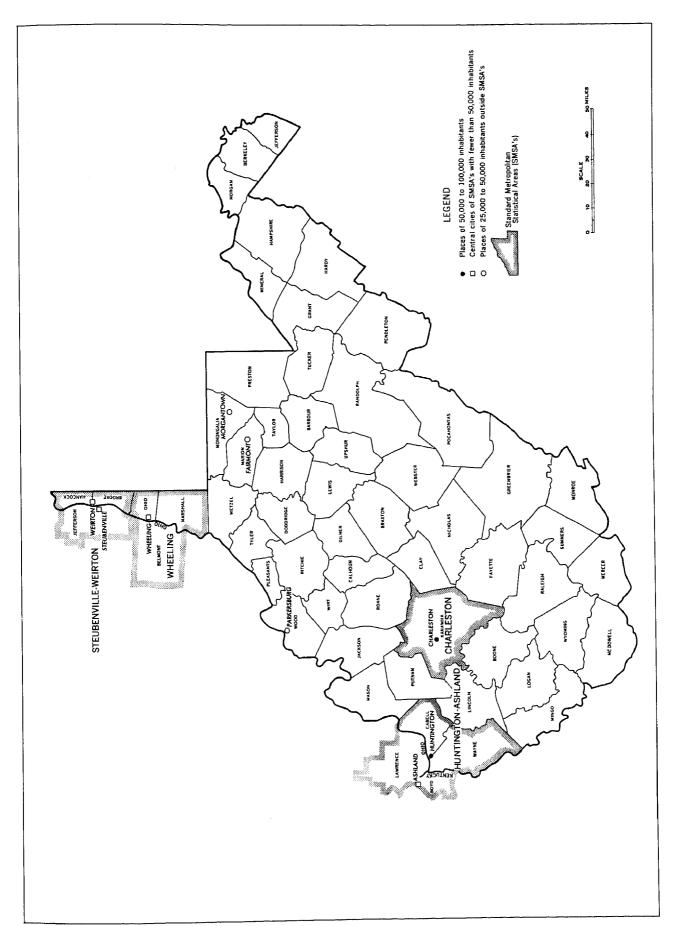

|                                                                                                                                                   |      |

Counties, Standard Metropolitan Statistical Areas, and Selected Places



# PLACE OF BIRTH of the Native Population: 1970 Excludes persons born abroad of native parents. PERCENT DISTRIBUTION WHITE MEGRO and OTHER RACES





#### YEARS OF SCHOOL COMPLETED: 1970 and 1960

PERCENT OF PERSONS 25 YEARS and OVER

☐ WHITE ■ NEGRO and OTHER RACES







#### POPULATION REPLACEMENT INDEX: 1970



See text for definition of replacement index.

0.3%





MEGRO and OTHER RACES

PERCENT DISTRIBUTION by SEX



#### **FAMILY INCOME IN 1969** by Metropolitan and Nonmetropolitan Residence

#### PERCENT DISTRIBUTION

| .egend               | PERC                | ENT D              | ISTRIB      | UTION                 | -                       |             |
|----------------------|---------------------|--------------------|-------------|-----------------------|--------------