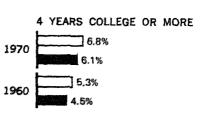

#### YEARS OF SCHOOL COMPLETED: 1970 and 1960

PERCENT OF PERSONS 25 YEARS and OVER

☐ WHITE ■ NEGRO and OTHER RACES