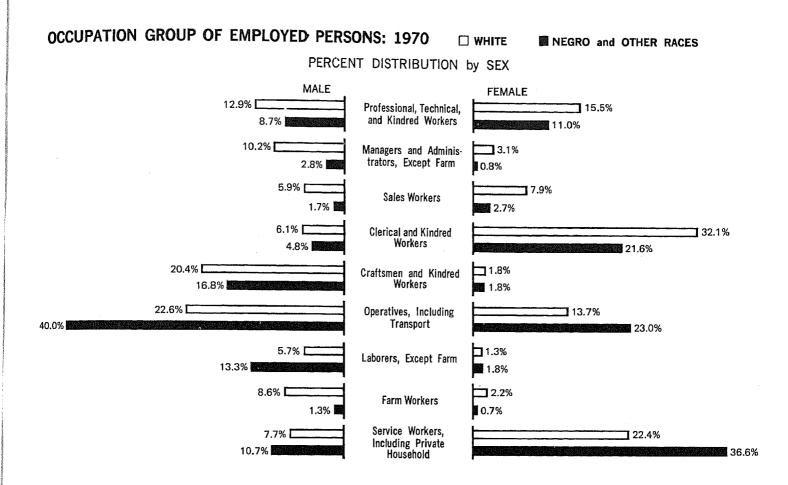

### GENERAL SOCIAL AND ECONOMIC CHARACTERISTICS WISCONSIN

|    |                                                         |      |    | [Page numbers listed here omit the State prefix number which appears<br>of the page number for each page. The prefix for this State |             |
|----|---------------------------------------------------------|------|----|-------------------------------------------------------------------------------------------------------------------------------------|-------------|
|    |                                                         |      |    |                                                                                                                                     | page        |
| MA | ۱ <b>P</b>                                              |      |    | The State—Counties, Standard Metropolitan<br>Statistical Areas, and Selected Places                                                 | 201         |
| СН | ARTS                                                    |      |    | Place of Birth of the Native Population: 1970                                                                                       | 202         |
|    |                                                         |      |    | Years of School Completed: 1970 and 1960                                                                                            | 202         |
|    |                                                         |      |    | Population Replacement Index: 1970                                                                                                  | 202         |
|    |                                                         |      |    | Occupation Group of Employed Persons: 1970                                                                                          | <b>20</b> 3 |
|    |                                                         |      |    | Family Income in 1969 by Metropolitan<br>and Nonmetropolitan Residence                                                              | 203         |
|    |                                                         |      |    | Persons Below Poverty Level in 1969                                                                                                 | 203         |
| ТА | BLE                                                     | page | TA | BLE                                                                                                                                 | page        |
|    | DATA FOR THE STATE                                      |      |    |                                                                                                                                     |             |
| 40 | Summary of Social Characteristics: 1970                 | 205  | 50 | Mobility, Commuting, and Veteran Status by Race, for Urban and Rural Residence: 1970                                                | 217         |
| 41 | Summary of Economic Characteristics: 1970               | 206  |    |                                                                                                                                     |             |
| 42 | Summary of Social and Economic Characteristics:<br>1970 | 207  | 51 | Educational Characteristics by Race, for Urban and Rural Residence: 1970                                                            | 219         |
| 43 | Summary of Social Characteristics by Counties: 1970     | 208  | 52 | Education, Fertility, and Family Composition by<br>Race for Urban and Rural Residence: 1970                                         | 221         |