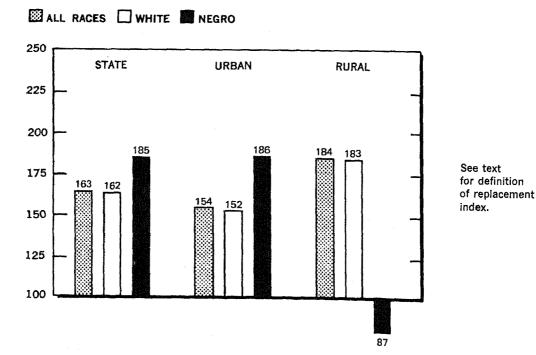

### Counties, Standard Metropolitan Statistical Areas, and Selected Places

**POPULATION REPLACEMENT INDEX: 1970** 