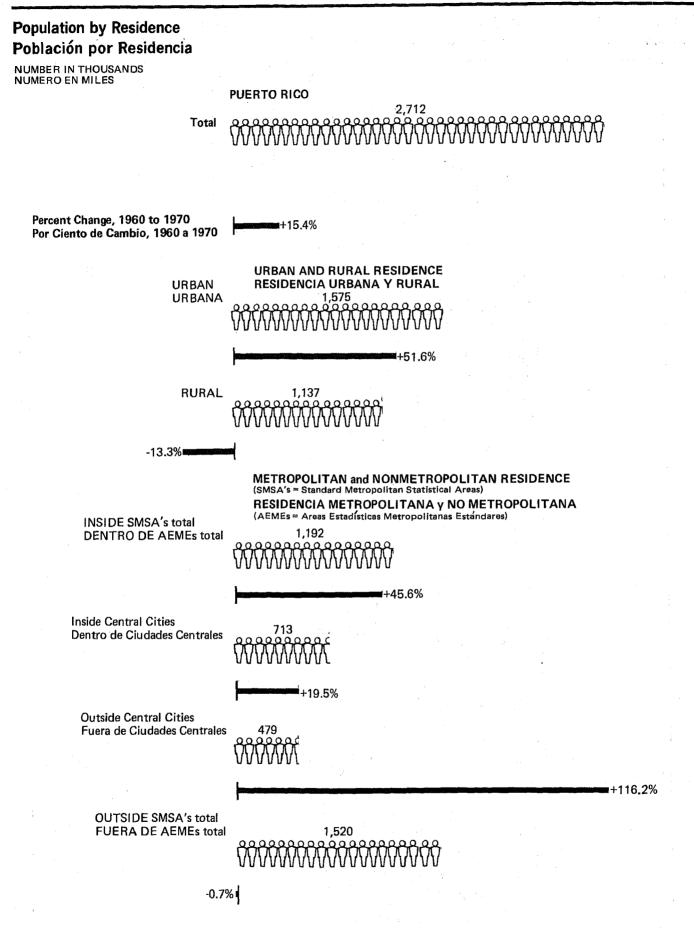

#### Population by Age: 1970 and 1960 Población por Edad: 1970 y 1960 NUMBER IN THOUSANDS

NUMERO EN MILES

PERCENT CHANGE: 1960 to 1970 POR CIENTO DE CAMBIO: 1960 a 1970

| 1970 1960       | YEARS<br>AÑOS | EACH                                         |
|-----------------|---------------|----------------------------------------------|
| 67 43           | 75+           | <b>***</b>                                   |
| 43 32           | 70–74         | <b>*** ** * * * * * * * </b>                 |
| i66 <b>48</b>   | 65-69         | ●●●●●●●●                                     |
| 82              | 60-64         | <b>••••••••</b> •••••••••••••••••••••••••••• |
| 96              | 55-59         | <b>999999(</b> +46.4                         |
| 106             | 50-54         | <b>•</b> • • • • • • • • • • • • • • • • • • |
| 122             | 45-49         | ●●●(+15.5                                    |
| 129 - 129 - 107 | 40-44         | ♥♥♥♥+20.0                                    |
| 145             | 35-39         | <b>••</b> (+11.1                             |
| 157             | 30-34         | <b>•</b> • • • +23.6                         |
| 183             | 25-29         | <b>***</b>                                   |
| 234             | 20-24         | <b>• • • • • • • • • •</b>                   |
| 291             | 15-19         | <br>● ● ● <b>●</b> +18.0                     |
| 5               | 10-14         | <b>4</b> +4.2                                |
| 8               | 3 5–9         | <b>(+3.3</b>                                 |
|                 | 54 0-4        | -10.3)                                       |
|                 |               | - 0 +                                        |