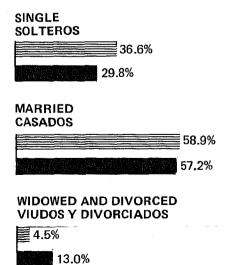

### Marital Status by Sex: 1970 Estado Civil por Sexo: 1970

MALE-VARONES

14 YEARS AND OVER 14 ANOS Y MAS