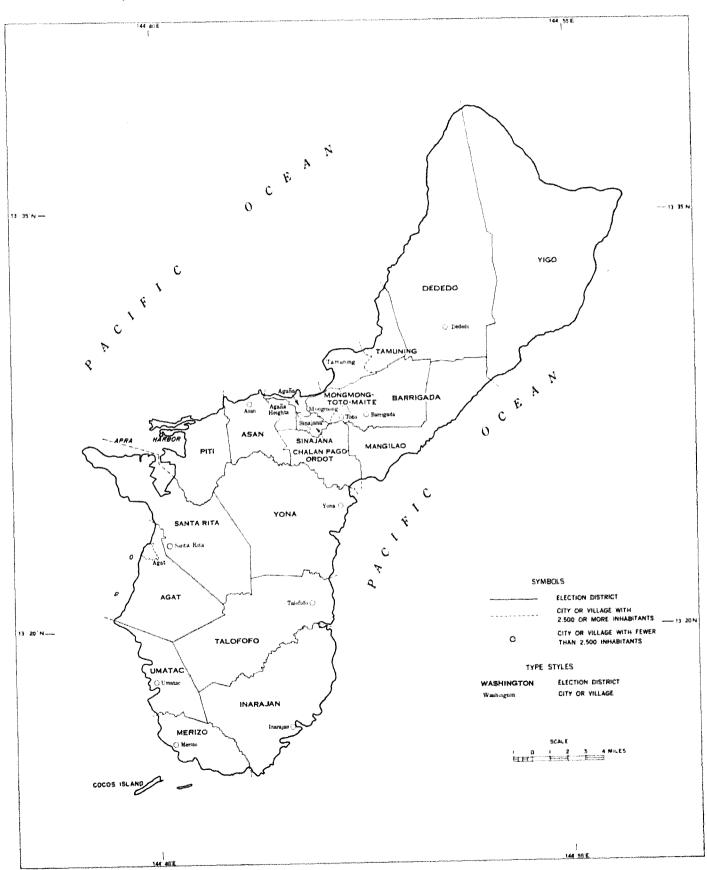

| page |
|--------|----------------------------------------------------------------------|------|
|        | Guam and the Pacific Area                                            | 2    |
|        | Election Districts, Cities, and Villages                             | 3    |
| TABLES |                                                                      |      |
| 1      | Population of Guam: Earliest Census to 1970                          | 5    |
| 2      | Population and Land Area of Election Districts: 1970 URBAN AND RURAL | 5    |
| 3      | Population of Election Districts: 1970 and 1960                      | 6    |
| 4      | Population of Places: 1970 and 1960                                  | 6    |

## Guam and the Pacific Area



## Election Districts, Cities, and Villages



### Table 1. Population of Guam: Earliest Census to 1970

[For meaning of symbols, see text]

|                 | Total                       |                                                               |                                                       | Urban                                             |                                                |                                              |         | Rural                                                  |                                                      |         | Percent of total                                      |                                                      |
|-----------------|-----------------------------|---------------------------------------------------------------|------------------------------