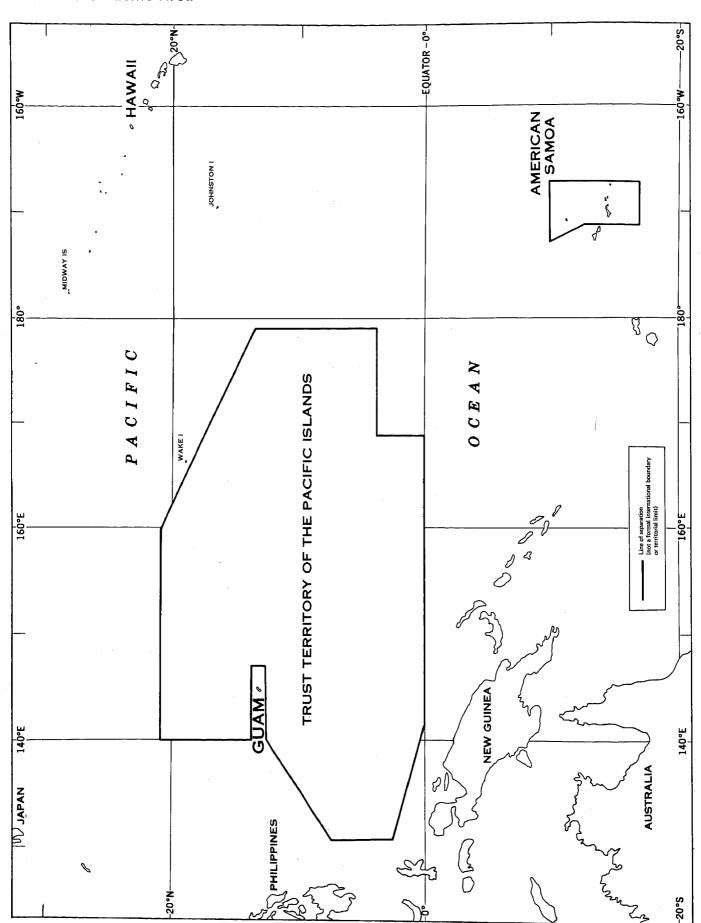

| page |
|--------|----------------------------------------------------------------------|------|
|        | Guam and the Pacific Area                                            | 2    |
|        | Election Districts, Cities, and Villages                             | 3    |
| TABLES |                                                                      |      |
| 1      | Population of Guam: Earliest Census to 1970                          | 5    |
| 2      | Population and Land Area of Election Districts: 1970 URBAN AND RURAL | 5    |
| 3      | Population of Election Districts: 1970 and 1960                      | 6    |
| 4      | Population of Places: 1970 and 1960                                  | 6    |

## Guam and the Pacific Area



## Election Districts, Cities, and Villages



### Table 1. Population of Guam: Earliest Census to 1970

[For meaning of symbols, see text]

|                 | Total                       |                                                               |                                                       | Urban                                             |                                                |                                              |         | Rural                                                  |                                                      |         | Percent of total                                      |                                                      |
|-----------------|-----------------------------|-----------------------------------------------